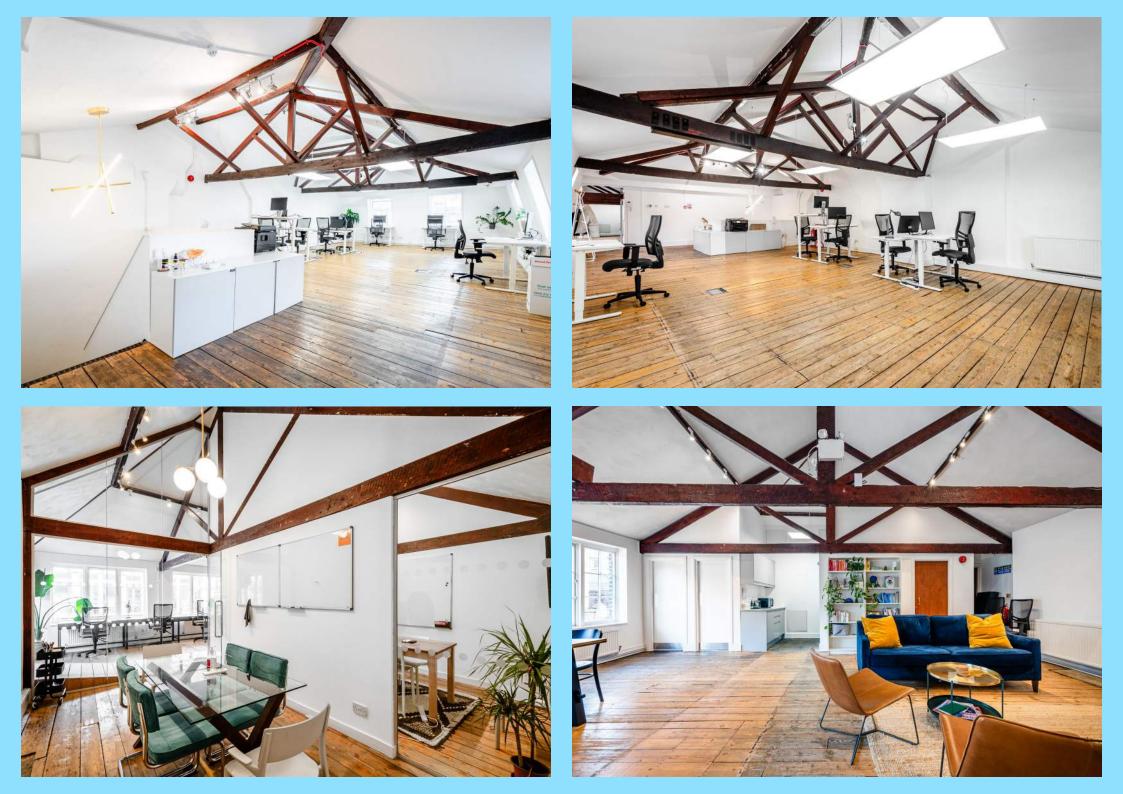

## DESCRIPTION

The available space is a self-contained office located on the 3rd floor of this mixed-use building. It will be delivered in a fitted condition (CAT B), complete with desks, chairs, 2 meeting rooms, bathroom facilities, a breakout area, and a kitchenette. Additional features of this office include character features such as exposed wooden beams and wooden floors, as well as excellent natural light. This fully fitted workspace is perfect for businesses seeking an office location in prime Shoreditch.

## SUMMARY

- Fitted Office
- Prime Shoreditch Location
- Great Natural Light
- Open Plan
- Character Features (Exposed Wooden Beams & Wooden Floors)
- CAT B Fitout