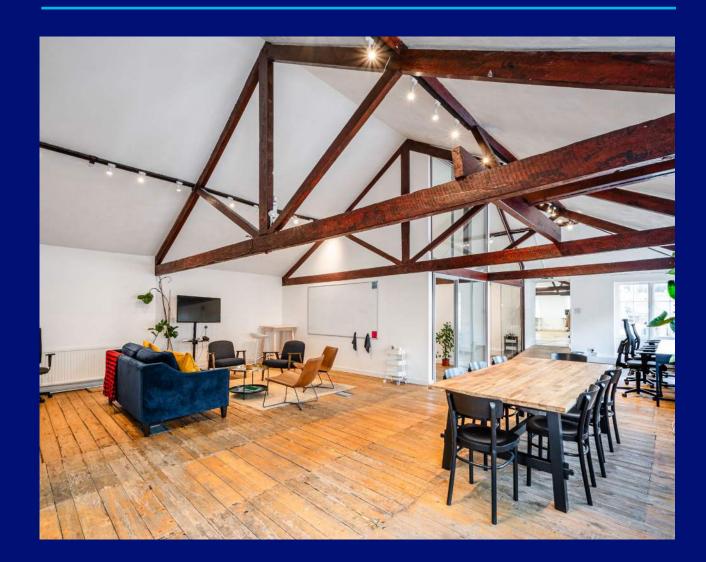

## DESCRIPTION

The available space is a self-contained office located on the 3rd floor of this mixed-use building. It will be delivered in a fitted condition (CAT B), complete with desks, chairs, 2 meeting rooms, bathroom facilities, a breakout area, and a kitchenette. Additional features of this office include character features such as exposed wooden beams and wooden floors, as well as excellent natural light. This fully fitted workspace is perfect for businesses seeking an office location in prime Shoreditch.

## SUMMARY

- Fitted Office
- Prime Shoreditch Location
- Great Natural Light
- Open Plan
- Character Features (Exposed Wooden Beams & Wooden Floors)
- CAT B Fitout