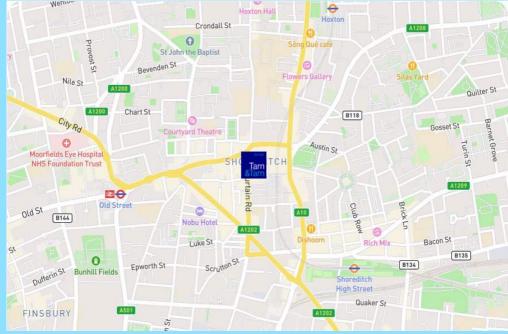

# LOCATION THE AREA

The property is located at the junction of Rivington Street and Curtain Road in the heart of Shoreditch, which is an established hub for media and tech companies. The property is well situated in the centre of Shoreditch, with a wide range of restaurants, bars and retail outlets in its immediate vicinity. The property is also within walking distance from Liverpool Street, Shoreditch High Street and Old Street stations and is well-served by numerous London Transport bus routes.

## TRANSPORT

Old Street (8-minute walk) – Northern Line

- Shoreditch High Street (10-minute walk) Overground Line
- Liverpool Street (15-minute walk) Hammersmith & City, Circle, Elizabeth Line, Metropolitan, Central, Overground and National Rail Services