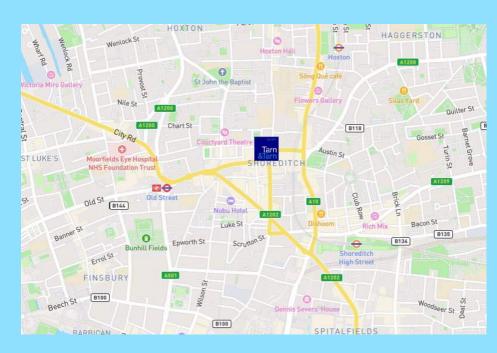

#### THE AREA

This unit is located in one of London's liveliest and most artistic neighbourhoods and is well-connected to the rest of the city via excellent transport links. It has various shops, bars, restaurants, and other amenities. Old Street (Northern Line), Shoreditch High Street (Overground Line), and Liverpool Street (Metropolitan, Hammersmith & City, Central, Circle, Elizabeth Underground Lines) stations are within easy walking distance.

#### **TRANSPORT**

- Old Street (7-minute walk) Northern Line & National Rail Services
- Shoreditch High Street (11-minute walk) Overground Line
- Liverpool Street (17-minute walk) Metropolitan, Hammersmith & City, Central, Circle, Elizabeth Line, Overground Line and National Rail Services