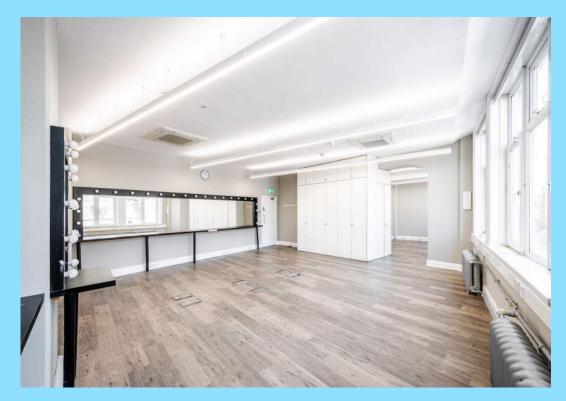

## **DESCRIPTION**

The available accommodation consists of self-contained offices located on the second floor and third floor of this mixed-use Victorian building. The unit boasts modern character features such as wooden flooring and strip lighting, ample floor-to-ceiling height, WCs, a kitchenette, excellent transport connections and excellent natural light. The unit is ideal for businesses seeking a prime location in the heart of Shoreditch.