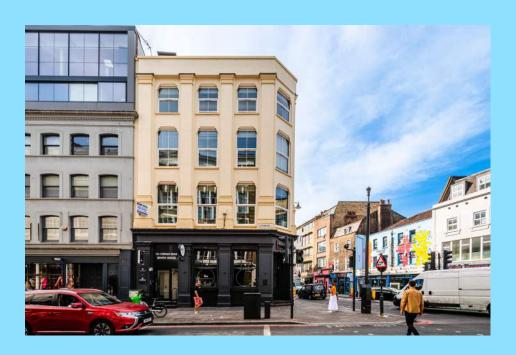

## Tarn &Tarn

ZENITH HOUSE, 155 CURTAIN ROAD, SHOREDITCH, EC2A 3QY

SELF-CONTAINED
CREATIVE OFFICES IN
THE HEART OF THE
SHOREDITCH
TRIANGLE
1,632 - 3,264 FT<sup>2</sup>

## **DESCRIPTION**

The available accommodation consists of self-contained offices located on the second floor and third floor of this mixed-use Victorian building. The unit boasts modern character features such as wooden flooring and strip lighting, ample floor-to-ceiling height, WCs, a kitchenette, excellent transport connections and excellent natural light. The unit is ideal for businesses seeking a prime location in the heart of Shoreditch.