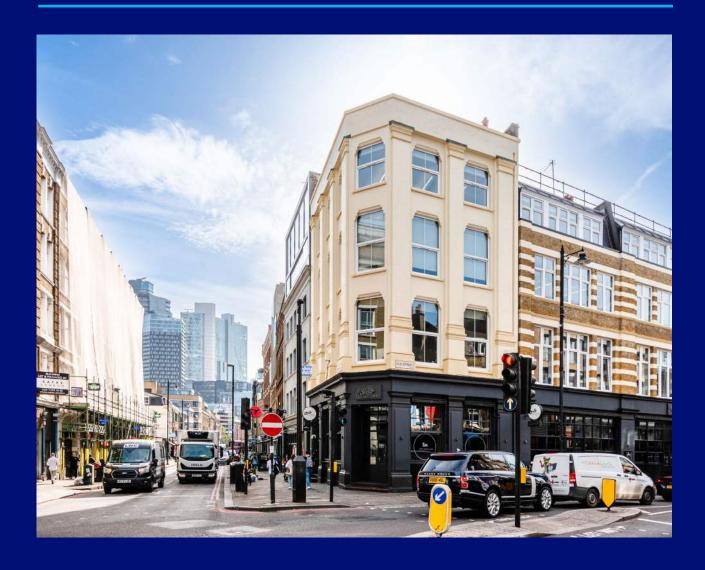

## Tarn &Tarn

ZENITH HOUSE, 155 CURTAIN ROAD, SHOREDITCH, EC2A 3QY

SELF-CONTAINED
CREATIVE OFFICES IN
THE HEART OF THE
SHOREDITCH
TRIANGLE
1,632 - 3,264 FT<sup>2</sup>

#### THE AREA

This unit is located in one of London's liveliest and most artistic neighbourhoods and is well-connected to the rest of the city via excellent transport links. It has various shops, bars, restaurants, and other amenities. Old Street (Northern Line), Shoreditch High Street (Overground Line), and Liverpool Street (Metropolitan, Hammersmith & City, Central, Circle, Elizabeth Underground Lines) stations are within easy walking distance.