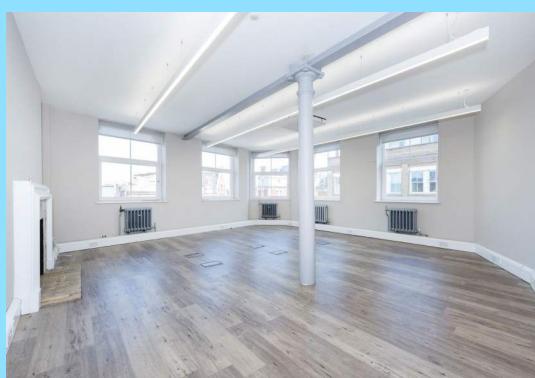

## **DESCRIPTION**

The available accommodation consists of self-contained offices located on the second floor and third floor of this mixed-use Victorian building. The unit boasts modern character features such as wooden flooring and strip lighting, ample floor-to-ceiling height, WCs, a kitchenette, excellent transport connections and excellent natural light. The unit is ideal for businesses seeking a prime location in the heart of Shoreditch.

## **SUMMARY**

- Shoreditch Triangle Location
- Modern Character Features
- Excellent Natural Light
- Excellent Transport Links
- Heating
- Kitchenette
- WC Facilities