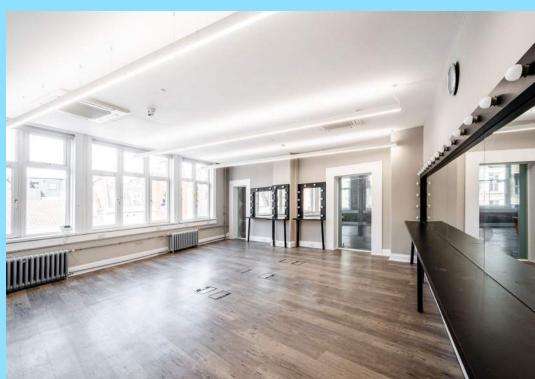

## **DESCRIPTION**

The available accommodation consists of self-contained offices located on the second floor and third floor of this mixed-use Victorian building. The unit boasts modern character features such as wooden flooring and strip lighting, ample floor-to-ceiling height, WCs, a kitchenette, excellent transport connections and excellent natural light. The unit is ideal for businesses seeking a prime location in the heart of Shoreditch.