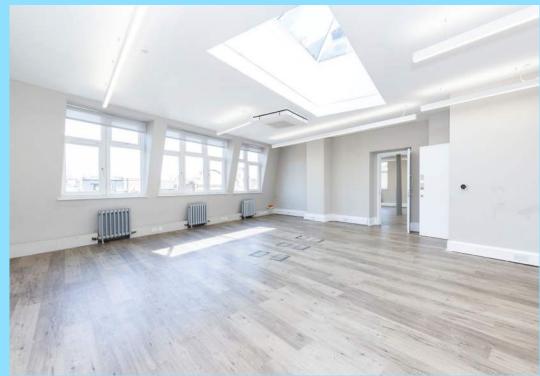

## **DESCRIPTION**

The available accommodation consists of self-contained offices located on the second floor and third floor of this mixed-use Victorian building. The unit boasts modern character features such as wooden flooring and strip lighting, ample floor-to-ceiling height, WCs, a kitchenette, excellent transport connections and excellent natural light. The unit is ideal for businesses seeking a prime location in the heart of Shoreditch.