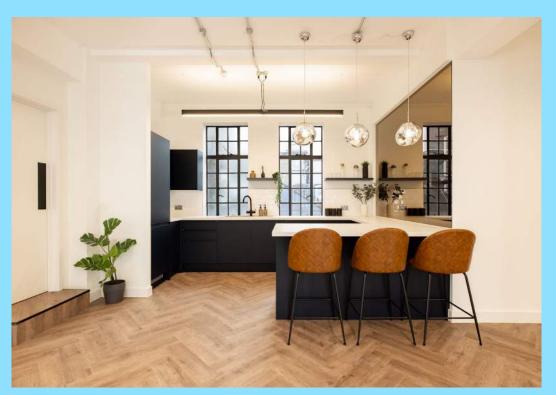

#### **DESCRIPTION**

The first floor at Argyle House has been designed as a flexible, newly refurbished, open-plan office space with top-class architectural design. The space is fully furnished with a modern design and access to additional meeting rooms and breakout space. It comes equipped with a fitted kitchen, desks and chairs, storage units, a lounge area, meeting booths, and two meeting rooms. The premises can comfortably fit around 52 workspaces.

## **SUMMARY**

- Excellent Transport Links
- Private Meeting Rooms
- Fully Fitted
- Concierge
- 24-Hour Access
- Bike Storage
- Excellent Natural Light
- Kitchen
- CATA+
- Roof Terrace
- WC Facilities