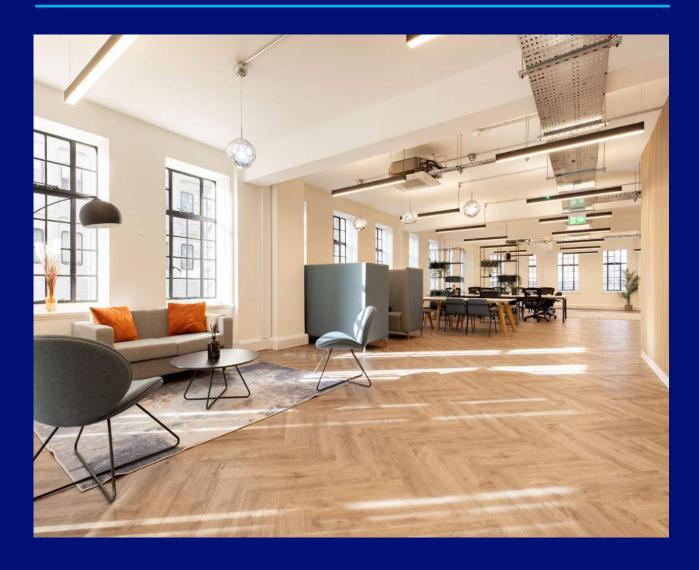

#### **DESCRIPTION**

The first floor at Argyle House has been designed as a flexible, newly refurbished, open-plan office space with top-class architectural design. The space is fully furnished with a modern design and access to additional meeting rooms and breakout space. It comes equipped with a fitted kitchen, desks and chairs, storage units, a lounge area, meeting booths, and two meeting rooms. The premises can comfortably fit around 52 workspaces.

## **SUMMARY**

- Excellent Transport Links
- Private Meeting Rooms
- Fully Fitted
- Concierge
- 24-Hour Access
- Bike Storage
- Excellent Natural Light
- Kitchen
- CATA+
- Roof Terrace
- WC Facilities