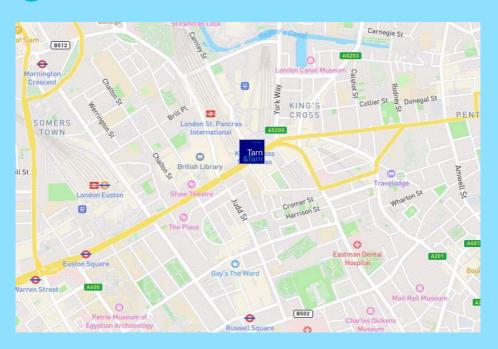

#### **THE AREA**

The office space is conveniently located directly across from the major King's Cross development, providing unparalleled connectivity in Europe. With a mere 9 steps separating the office from King's Cross and St. Pancras stations, your team and clients can quickly access the office and get down to business. The surroundings offer a rich tapestry of international culture, with thriving companies, innovative start-ups, and a vibrant arts and culture scene.

#### **TRANSPORT**

- King's Cross & St Pancreas International (1-minute walk) Circle,
  Hammersmith & City, Metropolitan, Northern, Piccadilly, Victoria, Eurostar
  and National Rail Services
- Euston (10-minute walk) Northern & Victoria, Overground and National Rail
- Russell Square (14-minute walk) Piccadilly Line