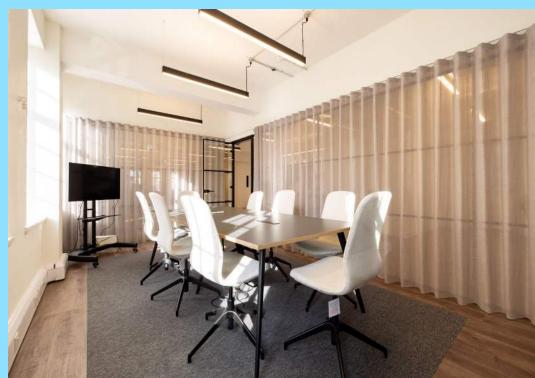

#### **DESCRIPTION**

The first floor at Argyle House has been designed as a flexible, newly refurbished, open-plan office space with top-class architectural design. The space is fully furnished with a modern design and access to additional meeting rooms and breakout space. It comes equipped with a fitted kitchen, desks and chairs, storage units, a lounge area, meeting booths, and two meeting rooms. The premises can comfortably fit around 52 workspaces.

## **SUMMARY**

- Excellent Transport Links
- Private Meeting Rooms
- Fully Fitted
- Concierge
- 24-Hour Access
- Bike Storage
- Excellent Natural Light
- Kitchen
- CATA+
- Roof Terrace
- WC Facilities