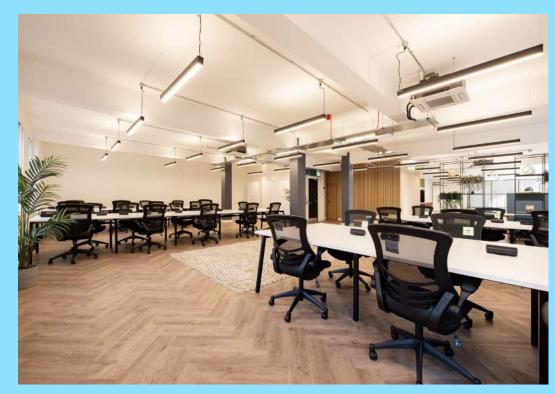

#### **DESCRIPTION**

The first floor at Argyle House has been designed as a flexible, newly refurbished, open-plan office space with top-class architectural design. The space is fully furnished with a modern design and access to additional meeting rooms and breakout space. It comes equipped with a fitted kitchen, desks and chairs, storage units, a lounge area, meeting booths, and two meeting rooms. The premises can comfortably fit around 52 workspaces.

## **SUMMARY**

- Excellent Transport Links
- Private Meeting Rooms
- Fully Fitted
- Concierge
- 24-Hour Access
- Bike Storage
- Excellent Natural Light
- Kitchen
- CATA+
- Roof Terrace
- WC Facilities