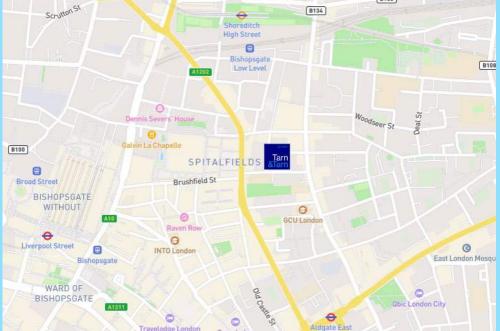

# LOCATION THE AREA

Located on the East side of Fournier street, near its junction with Brick Lane, this property is conveniently close to a variety of local amenities, including numerous restaurants, cafes, bars, and galleries. The area is well-served by public transportation, with Shoreditch High Street, Liverpool Street, and Aldgate East stations all located within a short walking distance.

## TRANSPORT

Shoreditch High Street (5-minute walk) – Overground Line

Liverpool Street (6-minute walk) – Hammersmith & City, Circle, Elizabeth Line, Metropolitan, Central, Overground and National Rail Services

Aldgate East (8-minute walk) – Hammersmith & City and District Line