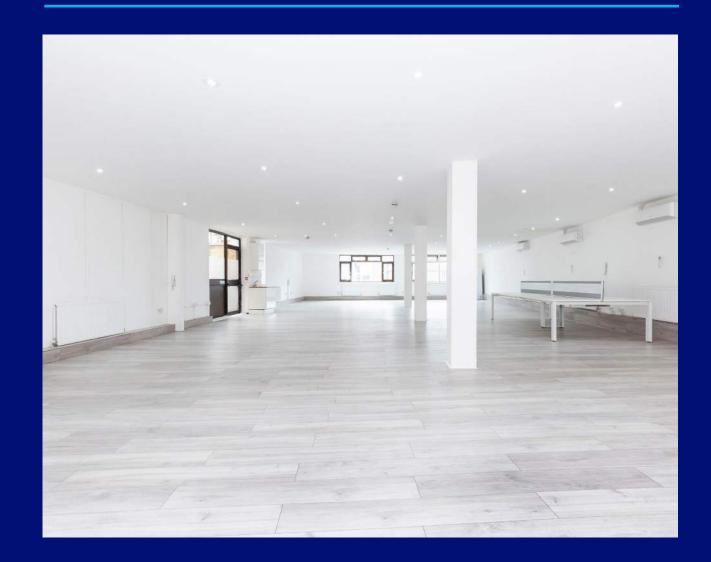

## DESCRIPTION

The available accommodation consists of a newly refurbished, self-contained office on the first floor of this office building. The unit boasts a modern, openplan layout with excellent natural light and a highquality finish. The space also includes security shutters, an entry phone system, an alarm system, and a kitchenette. It is an ideal space for startups, freelancers, or established businesses seeking a professional and modern workspace in the heart of Spitalfields.

## SUMMARY

- Newly Refurbished
- Electric Entry Shutter
- Entry Phone System
- Alarm System
- Air Conditioning
- Self-Contained
- Good Natural Light