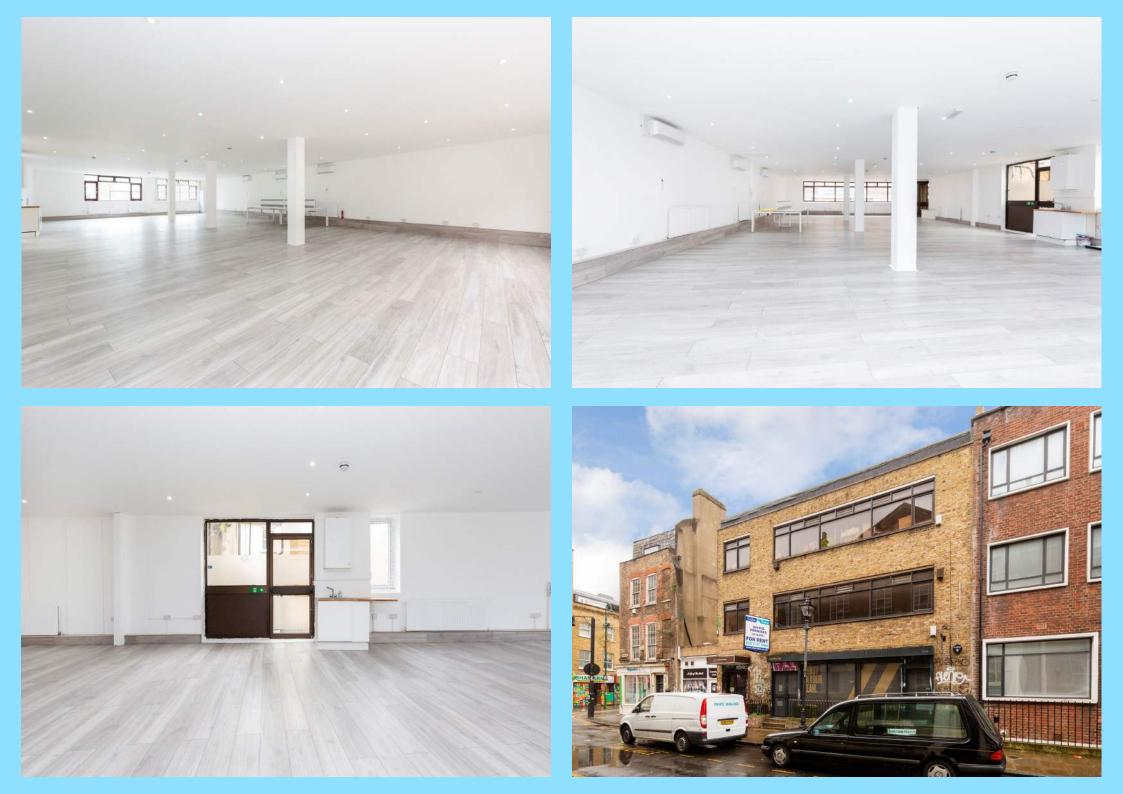

## DESCRIPTION

The available accommodation consists of a newly refurbished, self-contained office on the first floor of this office building. The unit boasts a modern, openplan layout with excellent natural light and a highquality finish. The space also includes security shutters, an entry phone system, an alarm system, and a kitchenette. It is an ideal space for startups, freelancers, or established businesses seeking a professional and modern workspace in the heart of Spitalfields.

## SUMMARY

- Newly Refurbished
- Electric Entry Shutter
- Entry Phone System
- Alarm System
- Air Conditioning
- Self-Contained
- Good Natural Light