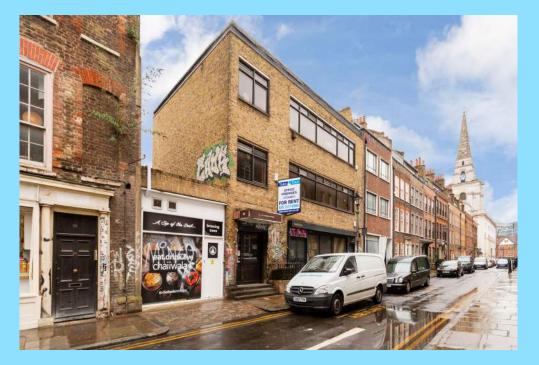

# LOCATION THE AREA

Located on the East side of Fournier street, near its junction with Brick Lane, this property is conveniently close to a variety of local amenities, including numerous restaurants, cafes, bars, and galleries. The area is well-served by public transportation, with Shoreditch High Street, Liverpool Street, and Aldgate East stations all located within a short walking distance.