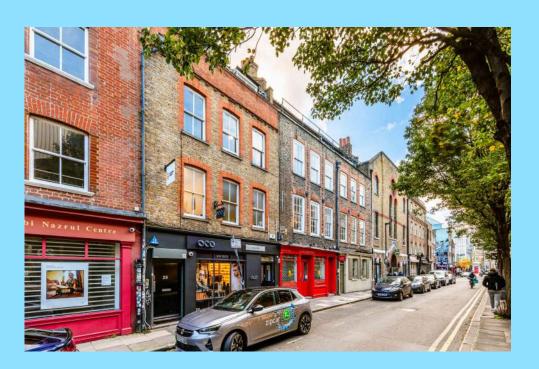

# Tarn &Tarn

28 HANBURY STREET, SPITALFIELDS, E16QR

MEDIA-STYLE OFFICE IN THE HEART OF SPITALFIELDS 968 SQFT

#### **THE AREA**

The office is located on the South side of Hanbury Street midway between its junctions with Brick Lane & Commercial Street in the heart of Spitalfields. The property lies directly opposite the Truman Brewery and is in close proximity to the famed Spitalfields Market. The area is well served by public transport, with Liverpool Street, Shoreditch High Street, and Aldgate East stations located within a short walking distance.