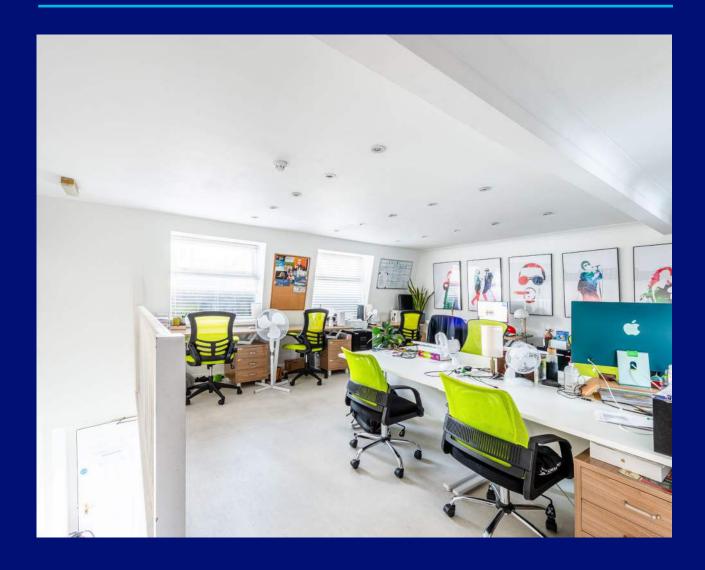

## **DESCRIPTION**

This self-contained office is located on the 2nd and 3rd floors of this period building. Both floors of the office benefit from great natural light, wood-laminate and carpeted flooring, a kitchenette and air conditioning. The office would suit a variety of occupiers, from tech companies to creative media companies.

# **SUMMARY**

- AC
- Entry Phone System
- G.C.H
- LED Lighting
- Kitchenette
- Good Natural Light
- Prime Spitalfields Location