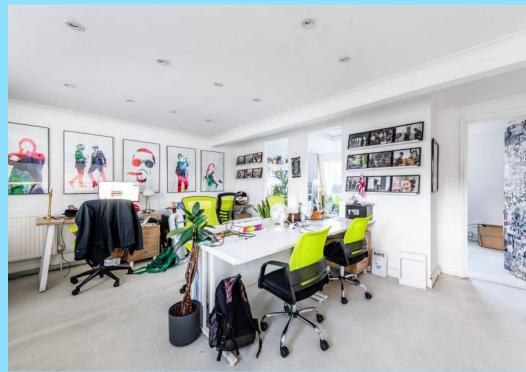

## **DESCRIPTION**

This self-contained office is located on the 2nd and 3rd floors of this period building. Both floors of the office benefit from great natural light, wood-laminate and carpeted flooring, a kitchenette and air conditioning. The office would suit a variety of occupiers, from tech companies to creative media companies.

# **SUMMARY**

- AC
- Entry Phone System
- G.C.H
- LED Lighting
- Kitchenette
- Good Natural Light
- Prime Spitalfields Location