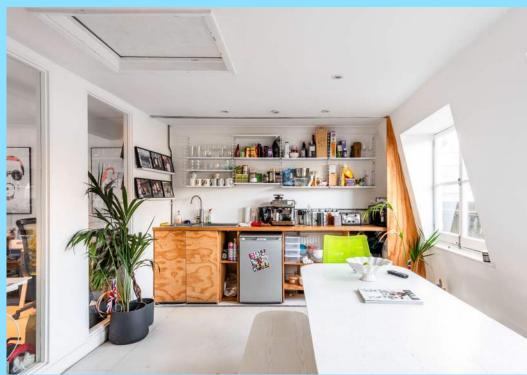

## **DESCRIPTION**

This self-contained office is located on the 2nd and 3rd floors of this period building. Both floors of the office benefit from great natural light, wood-laminate and carpeted flooring, a kitchenette and air conditioning. The office would suit a variety of occupiers, from tech companies to creative media companies.

# **SUMMARY**

- AC
- Entry Phone System
- G.C.H
- LED Lighting
- Kitchenette
- Good Natural Light
- Prime Spitalfields Location