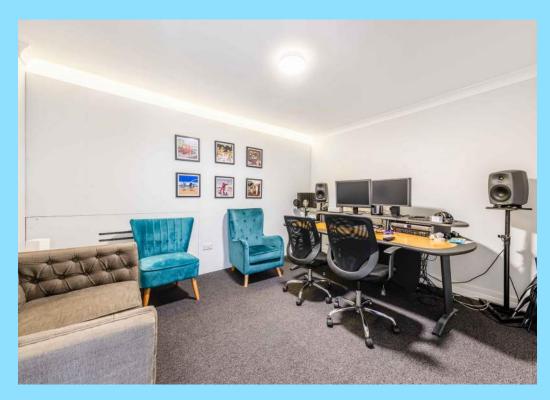

## **DESCRIPTION**

This self-contained office is located on the 2nd and 3rd floors of this period building. Both floors of the office benefit from great natural light, wood-laminate and carpeted flooring, a kitchenette and air conditioning. The office would suit a variety of occupiers, from tech companies to creative media companies.

# **SUMMARY**

- AC
- Entry Phone System
- G.C.H
- LED Lighting
- Kitchenette
- Good Natural Light
- Prime Spitalfields Location