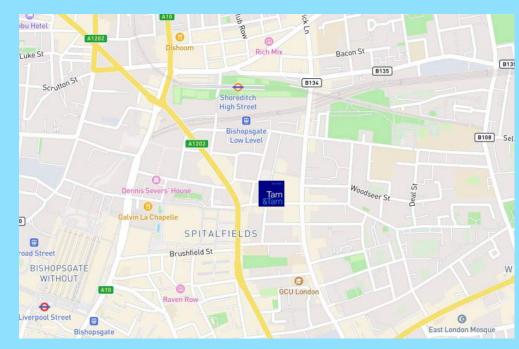

#### **THE AREA**

The office is located on the South side of Hanbury Street midway between its junctions with Brick Lane & Commercial Street in the heart of Spitalfields. The property lies directly opposite the Truman Brewery and is in close proximity to the famed Spitalfields Market. The area is well served by public transport, with Liverpool Street, Shoreditch High Street, and Aldgate East stations located within a short walking distance.

#### **TRANSPORT**

- Shoreditch High Street (3-minute walk) Overground Line
- Aldgate East (8-minute walk) Hammersmith & City and District Line
- Liverpool Street (11-minute walk) Hammersmith & City, Circle, Elizabeth Line, Metropolitan, Central, Overground and National Rail Services