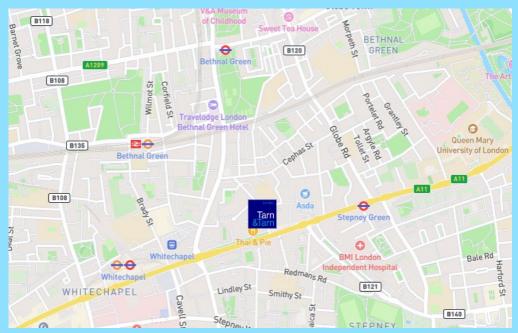

# LOCATION THE AREA

The property is located on Mile End Road, right at the junction with Cleveland way. The neighboring businesses include Nando's, Cookies & Cream, Tesco express, Queen Mary café and Genesis cinema. The property is located a short walking distance from Whitechapel and stepney green stations. There are also a number of bus routes that run along mile end road both into the city of London and East Stratford.

## TRANSPORT

- Stepney Green (6-minute walk) Hammersmith & City and District Line
- Whitechapel (8-minute walk) Hammersmith & City, District Line, Overground Line, Elizabeth Line
- $\Theta$ 
  - Bethnal Green (12-minute walk) Central Line