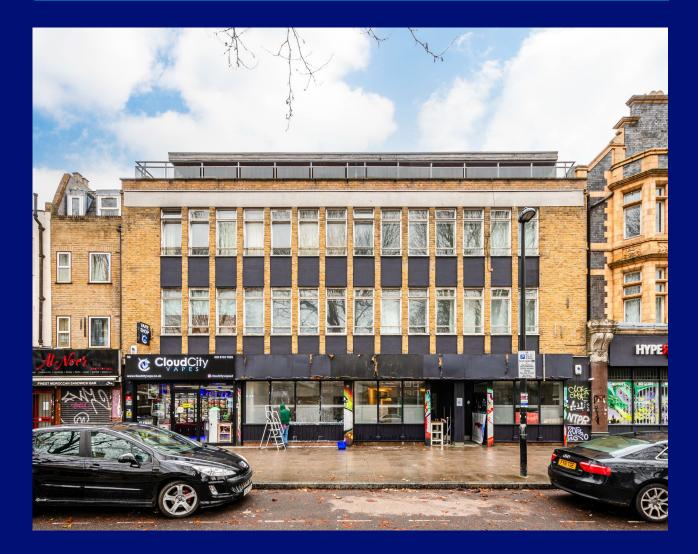

### 61-65 MILE END ROAD, WHITECHAPEL, E14TT

PRIME E-CLASS PREMISES 1,819 SQFT

# DESCRIPTION

A three-story building comprises a ground-floor commercial area currently divided into small office rooms. The premises benefit from a large shop and good ceiling height, making it attractive to a variety of E-use class operators. The unit offers a double-door entrance from Mile End Road, rear access for deliveries, and a small storage unit with an additional WC facility in the yard.

### **SUMMARY**

- Large Shopfront
- Good Ceiling Height
- Prime Mile End Location
- Security Shutters
- Suitable to All Types of Business under E-Class