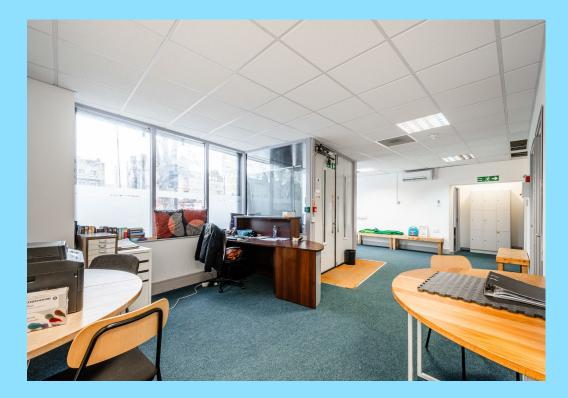

# DESCRIPTION

A three-story building comprises a ground-floor commercial area currently divided into small office rooms. The premises benefit from a large shop and good ceiling height, making it attractive to a variety of E-use class operators. The unit offers a double-door entrance from Mile End Road, rear access for deliveries, and a small storage unit with an additional WC facility in the yard.

### **SUMMARY**

- Large Shopfront
- Good Ceiling Height
- Prime Mile End Location
- Security Shutters
- Suitable to All Types of Business under E-Class