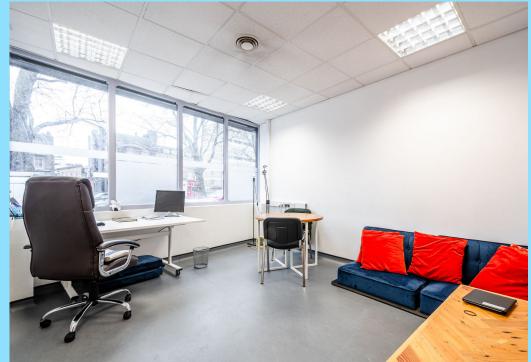

# DESCRIPTION

A three-story building comprises a ground-floor commercial area currently divided into small office rooms. The premises benefit from a large shop and good ceiling height, making it attractive to a variety of E-use class operators. The unit offers a double-door entrance from Mile End Road, rear access for deliveries, and a small storage unit with an additional WC facility in the yard.

### **SUMMARY**

- Large Shopfront
- Good Ceiling Height
- Prime Mile End Location
- Security Shutters
- Suitable to All Types of Business under E-Class