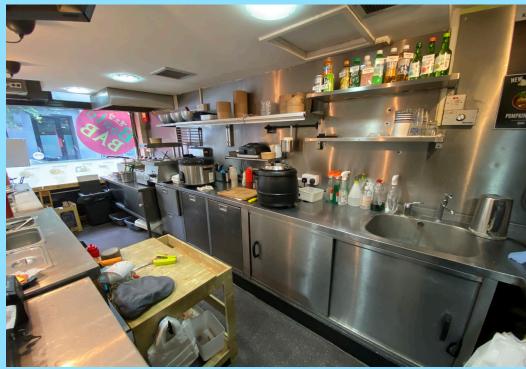

## **DESCRIPTION**

The premises is arranged over the ground floor and basement and provides seating for 22. The unit benefits from a kitchen extraction system on the ground and basement level and comes with a fully fitted kitchen and alcohol license.

## **SUMMARY**

- 2 Extraction Systems in Place
- Alcohol License
- Accommodates c.22 seats
- WC Facility
- CCTV