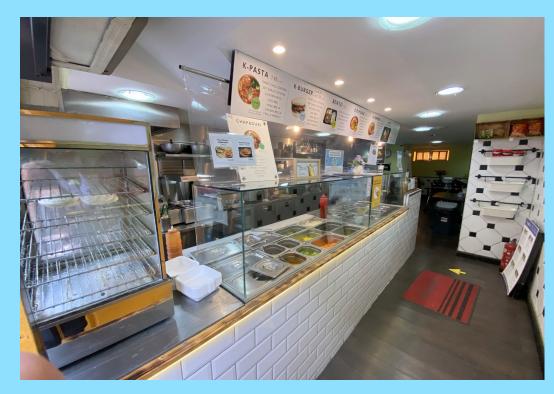

## **DESCRIPTION**

The premises is arranged over the ground floor and basement and provides seating for 22. The unit benefits from a kitchen extraction system on the ground and basement level and comes with a fully fitted kitchen and alcohol license.

## **SUMMARY**

- 2 Extraction Systems in Place
- Alcohol License
- Accommodates c.22 seats
- WC Facility
- CCTV