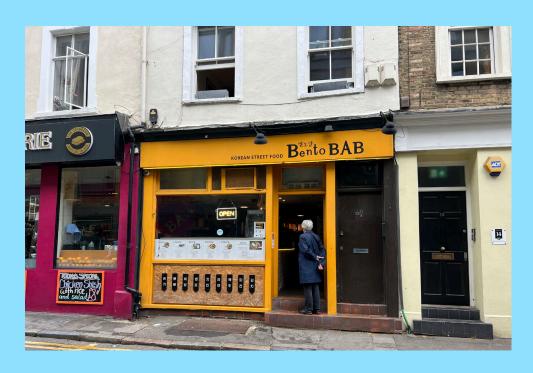

## Tarn &Tarn

13 BOWLING GREEN LANE, CLERKENWELL, EC1R OBD

FULLY FITTED
RESTAURANT IN THE
HEART OF
CLERKENWELL
731 SQFT

#### **THE AREA**

The property is located on the South side of Bowling Green Road close to the junction with Farringdon Road. The property is surrounded by office buildings and a growing number of restaurants, cafes, bars, and galleries. The neighbouring restaurants include The Clerkenwell Kitchen, Granger And Co., Quality Wines, and many more. Farringdon and Angel Stations are only a short walk away from the property.