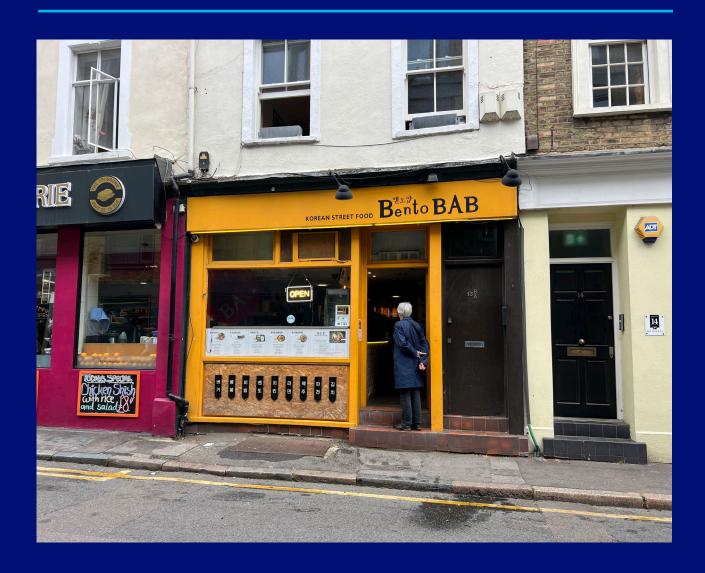

## Tarn &Tarn

13 BOWLING GREEN LANE, CLERKENWELL, EC1R OBD

FULLY FITTED
RESTAURANT IN THE
HEART OF
CLERKENWELL
731 SQFT

## **DESCRIPTION**

The premises is arranged over the ground floor and basement and provides seating for 22. The unit benefits from a kitchen extraction system on the ground and basement level and comes with a fully fitted kitchen and alcohol license.

## **SUMMARY**

- 2 Extraction Systems in Place
- Alcohol License
- Accommodates c.22 seats
- WC Facility
- CCTV