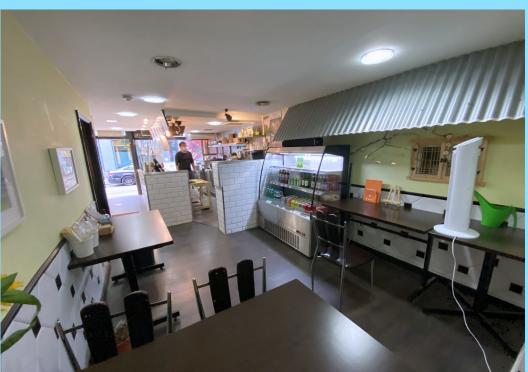

## **DESCRIPTION**

The premises is arranged over the ground floor and basement and provides seating for 22. The unit benefits from a kitchen extraction system on the ground and basement level and comes with a fully fitted kitchen and alcohol license.

## **SUMMARY**

- 2 Extraction Systems in Place
- Alcohol License
- Accommodates c.22 seats
- WC Facility
- CCTV