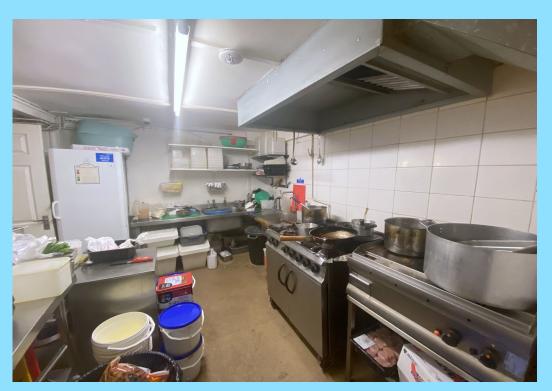

## **DESCRIPTION**

The premises is arranged over the ground floor and basement and provides seating for 22. The unit benefits from a kitchen extraction system on the ground and basement level and comes with a fully fitted kitchen and alcohol license.

## **SUMMARY**

- 2 Extraction Systems in Place
- Alcohol License
- Accommodates c.22 seats
- WC Facility
- CCTV