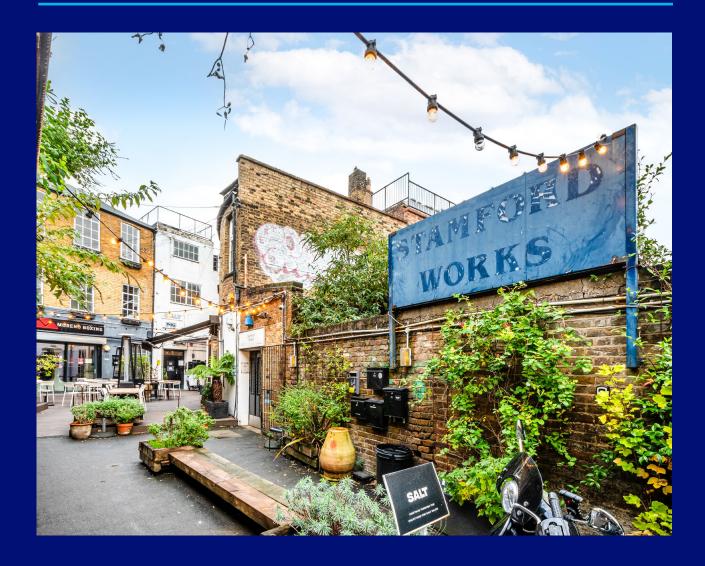

## Tarn &Tarn

STAMFORD WORKS, GILLETT SQUARE, DALSTON, N16 8JH

CREATIVE STYLE
OFFICE/STUDIO
UNITS
590 FT<sup>2</sup>

## **DESCRIPTION**

Industrial mixed-use development with restaurants, a coffee shop, and a boxing facility. Each unit showcases appealing period industrial features and is equipped with an entry phone system, gas central heating, and shared amenities, including a kitchenette, WC facilities, and showers. These features make it a perfect space for small creative and media businesses.

#### **THE AREA**

Located on the North side of Gillett Square, close to the Boleyn Road entrance adjacent to Dalston Kingsland Station. A fast-developing location, Dalston is attracting many up-and-coming innovative businesses and is home to a large number of young creatives. The property is within a development easily accessible from the square, benefitting from a public car park on its doorstep. It is in close proximity to Dalston Kingsland station, which provides both TFL Overground and National Rail services. There are also a number of bus routes that run along Kingsland Road.