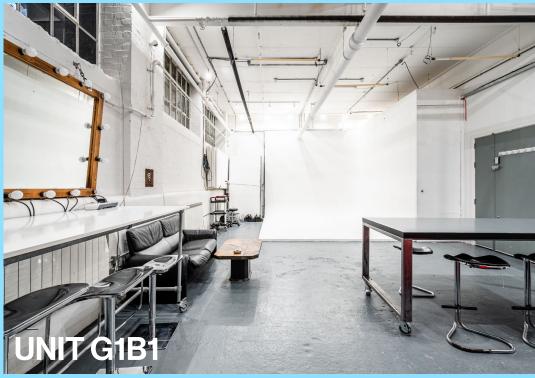

#### **ACCOMMODATION**

| FLOOR     | SQFT | RENT (£<br>pa) | SERVICE<br>CHARGE<br>(£PA) | BUILDING<br>INSUARNCE      | STATUS    |
|-----------|------|----------------|----------------------------|----------------------------|-----------|
| UNIT 11A  | 592  | £19,500        | £2,032.65                  | £273.11PA                  | LET       |
| UNIT 11B  | 387  | £12,700        | £1,630.93                  | £218.48 PA                 | LET       |
| UNIT 11C  | 645  | £21,300        | £2,657.55                  | £218.48 PA                 | LET       |
| UNIT 5G   | 377  | £12,000        | £1,760.46                  | £173.86PA                  | LET       |
| UNIT5B    | 385  | £12,000        | £1,654.74                  | Included in service charge | LET       |
| UNIT 6B   | 519  | £14,500        | £1,560.86                  | £239.35PA                  | LET       |
| UNIT G1B1 | 960  | £29,000        | £2471.05                   | £440.89 PA                 | AVAILABLE |
| UNIT 10B  | 590  | £19,000        | £1,958.90                  | TBC                        | LET       |