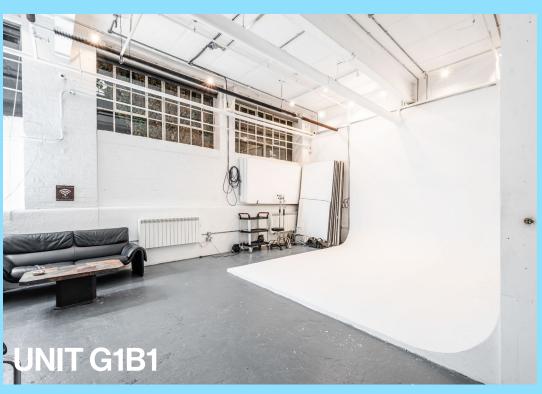

## **DESCRIPTION**

Industrial mixed-use development with restaurants, a coffee shop, and a boxing facility. Each unit showcases appealing period industrial features and is equipped with an entry phone system, gas central heating, and shared amenities, including a kitchenette, WC facilities, and showers. These features make it a perfect space for small creative and media businesses.

#### **ACCOMMODATION**

| FLOOR     | SQFT | RENT (£<br>pa) | SERVICE<br>CHARGE<br>(£PA) | BUILDING<br>INSUARNCE      | STATUS    |
|-----------|------|----------------|----------------------------|----------------------------|-----------|
| UNIT 11A  | 592  | £19,500        | £2,032.65                  | £273.11PA                  | LET       |
| UNIT 11B  | 387  | £12,700        | £1,630.93                  | £218.48 PA                 | LET       |
| UNIT 11C  | 645  | £21,300        | £2,657.55                  | £218.48 PA                 | LET       |
| UNIT 5G   | 377  | £12,000        | £1,760.46                  | £173.86PA                  | LET       |
| UNIT5B    | 385  | £12,000        | £1,654.74                  | Included in service charge | LET       |
| UNIT 6B   | 519  | £14,500        | £1,560.86                  | £239.35PA                  | LET       |
| UNIT G1B1 | 960  | £29,000        | £2471.05                   | £440.89 PA                 | AVAILABLE |
| UNIT 10B  | 590  | £19,000        | £1,958.90                  | TBC                        | LET       |