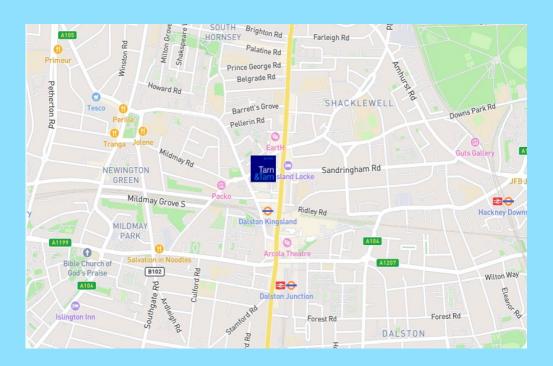

#### **THE AREA**

Located on the North side of Gillett Square, close to the Boleyn Road entrance adjacent to Dalston Kingsland Station. A fast-developing location, Dalston is attracting many up-and-coming innovative businesses and is home to a large number of young creatives. The property is within a development easily accessible from the square, benefitting from a public car park on its doorstep. It is in close proximity to Dalston Kingsland station, which provides both TFL Overground and National Rail services. There are also a number of bus routes that run along Kingsland Road.

#### **TRANSPORT**

- Overground Line

  Dalston Kingsland (1-minute walk) Overground Line
- Overground Line
- Hackney Downs (16-minute walk) Overground Line