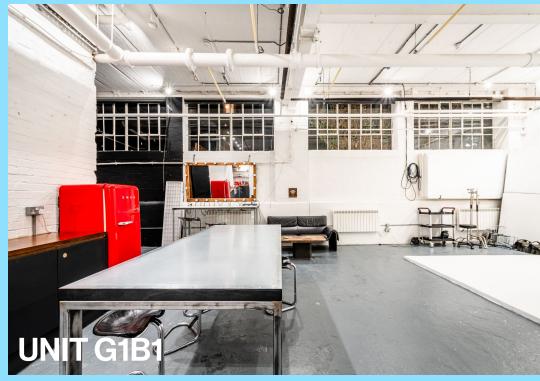

#### **ACCOMMODATION**

| FLOOR     | SQFT | RENT (£<br>pa) | SERVICE<br>CHARGE<br>(£PA) | BUILDING<br>INSUARNCE      | STATUS    |
|-----------|------|----------------|----------------------------|----------------------------|-----------|
| UNIT 11A  | 592  | £19,500        | £2,032.65                  | £273.11PA                  | LET       |
| UNIT 11B  | 387  | £12,700        | £1,630.93                  | £218.48 PA                 | LET       |
| UNIT 11C  | 645  | £21,300        | £2,657.55                  | £218.48 PA                 | LET       |
| UNIT 5G   | 377  | £12,000        | £1,760.46                  | £173.86PA                  | LET       |
| UNIT5B    | 385  | £12,000        | £1,654.74                  | Included in service charge | LET       |
| UNIT 6B   | 519  | £14,500        | £1,560.86                  | £239.35PA                  | LET       |
| UNIT G1B1 | 960  | £29,000        | £2471.05                   | £440.89 PA                 | AVAILABLE |
| UNIT 10B  | 590  | £19,000        | £1,958.90                  | TBC                        | LET       |