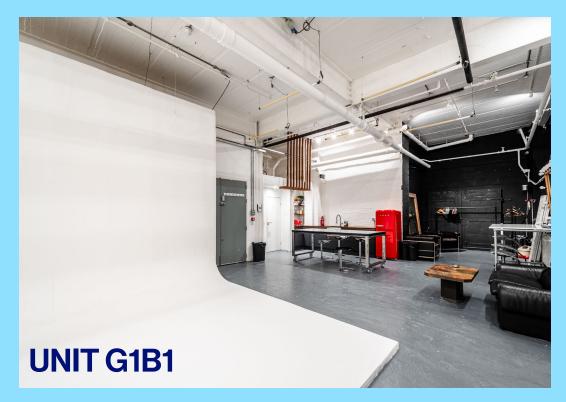

#### **ACCOMMODATION**

| FLOOR     | SQFT | RENT (£<br>pa) | SERVICE<br>CHARGE<br>(£PA) | BUILDING<br>INSUARNCE      | STATUS    |
|-----------|------|----------------|----------------------------|----------------------------|-----------|
| UNIT 11A  | 592  | £19,500        | £2,032.65                  | £273.11PA                  | LET       |
| UNIT 11B  | 387  | £12,700        | £1,630.93                  | £218.48 PA                 | LET       |
| UNIT 11C  | 645  | £21,300        | £2,657.55                  | £218.48 PA                 | LET       |
| UNIT 5G   | 377  | £12,000        | £1,760.46                  | £173.86PA                  | LET       |
| UNIT5B    | 385  | £12,000        | £1,654.74                  | Included in service charge | LET       |
| UNIT 6B   | 519  | £14,500        | £1,560.86                  | £239.35PA                  | LET       |
| UNIT G1B1 | 960  | £29,000        | £2471.05                   | £440.89 PA                 | AVAILABLE |
| UNIT 10B  | 590  | £19,000        | £1,958.90                  | TBC                        | LET       |