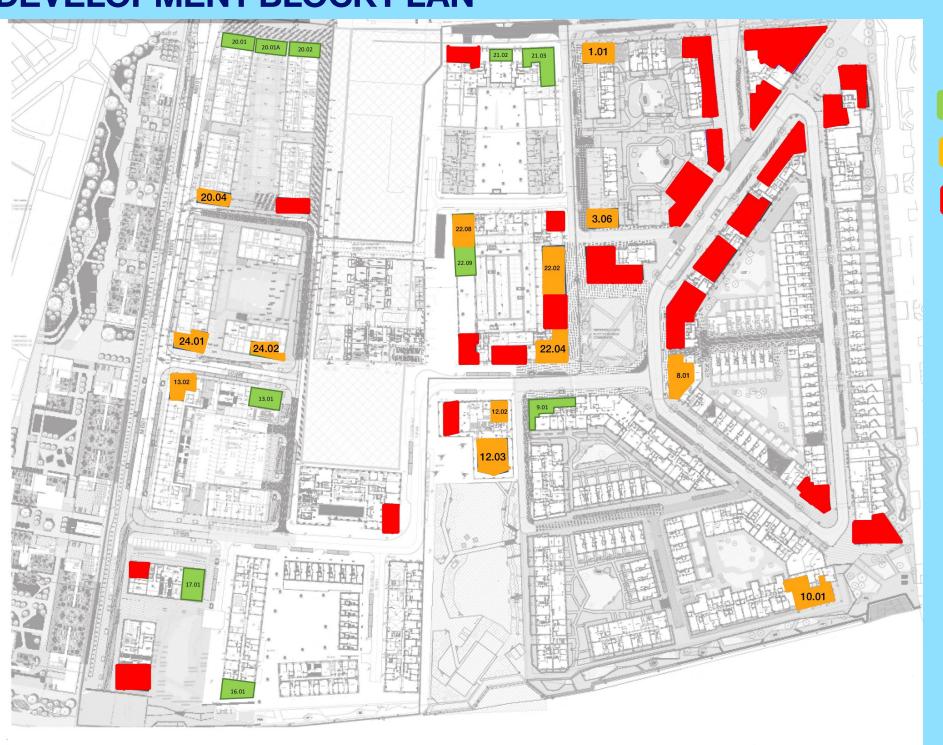

### **DEVELOPMENT BLOCK PLAN**

AVAILABLE

UNDER OFFER

LET/SOLD

#### **ACCOMMODATION**

| UNIT        | SQFT  | RENT (£ psf) | SERVICE<br>CHARGE (£ psf) | STATUS      |
|-------------|-------|--------------|---------------------------|-------------|
| UNIT 9.01   | 3,509 | £23          | £3.50                     | AVAILABLE   |
| UNIT 16.01  | 2,722 | £23          | £3.50                     | AVAILABLE   |
| UNIT 21.02  | 1,652 | £23          | £3.50                     | AVAILABLE   |
| UNIT 21.03  | 3,336 | £23          | £3.50                     | AVAILABLE   |
| UNIT 22.09  | 3,561 | £23          | £3.50                     | AVAILABLE   |
| UNIT 13.01  | 1,575 | £23          | £3.50                     | AVAILABLE   |
| UNIT 17.01  | 2,009 | £23          | £3.50                     | AVAILABLE   |
| UNIT 20.01  | 2,470 | £23          | £3.50                     | AVAILABLE   |
| UNIT 20.01A | 3,164 | £23          | £3.50                     | AVAILABLE   |
| UNIT 20.02  | 2,484 | £23          | £3.50                     | AVAILABLE   |
| UNIT 24.02  | 1,173 | £23          | £3.50                     | UNDER OFFER |