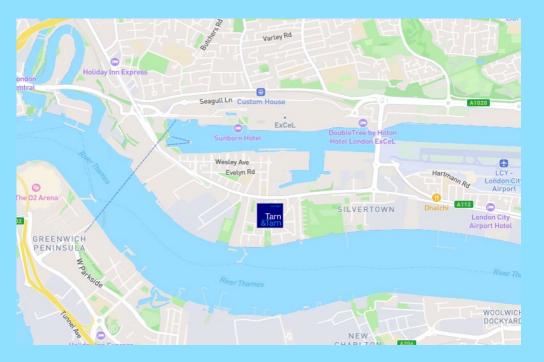

#### **THE AREA**

Enjoy excellent access to central London via the Underground, DLR, and Crossrail. From West Silvertown Station, it's just a 12-minute ride to Canary Wharf and 20 minutes to The City via DLR. Pontoon Dock DLR Station is only 0.2 miles away, a quick 5-minute walk, providing fast access to London City Airport in just 4 minutes. You'll also be close to some of London's top leisure destinations and amenities, including the O2 Arena, ExCel London, Thames Barrier, University of East London, University of Greenwich, and many more. Additionally, a new tunnel directly linking this area to Greenwich Peninsula is currently in development and expected to be completed by 2025.

#### **TRANSPORT**

- Pontoon Dock (5-minute walk) DLR Line
- West Silvertown (10-minute walk) DLR Line
- Custom House (23-minute walk) DLR & Elizabeth Line