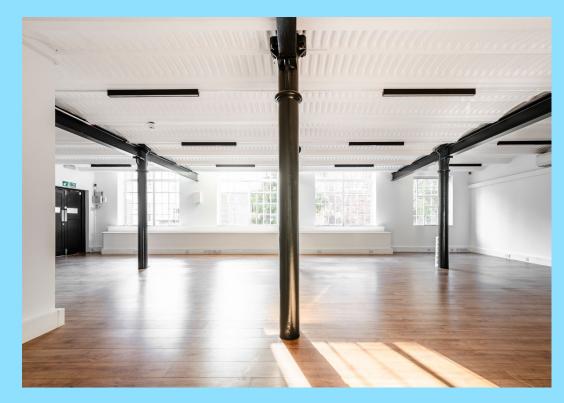

## **DESCRIPTION**

The available accommodation consists of a self-contained office located on the first floor of this warehouse-converted Victorian building. The space benefits from excellent natural light, direct access from the lift, meeting rooms, AC, WC facilities, and a kitchenette. The unit is ideal for businesses seeking a City location.

## **SUMMARY**

- Air Conditioning
- Passenger Lift
- Meeting Rooms
- Entry Phone System
- Kitchenette
- WC Facilities
- CAT 5 Wiring
- Ample Natural Light