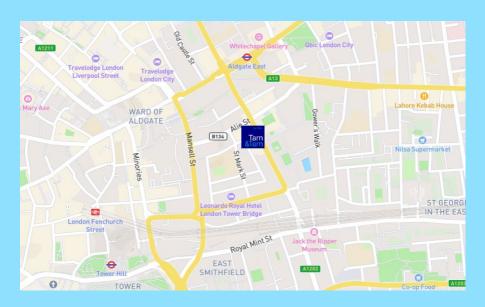

#### **THE AREA**

The property is situated on the East side of East Tenter Street, which runs between Prescott street and Alie Street in this established city fringe location. The immediate area provides a blend of commercial and residential properties with local amenities, including many restaurant and shopping facilities. Aldgate (circle and metropolitan), Aldgate East (district, hammersmith & city and tower gateway (DLR) are all within easy walking distance, and the area is also well served by numerous London transport bus services.

#### **TRANSPORT**

- Aldgate East (5-minute walk) Hammersmith & City, District
- Tower Gateway (6-minute walk) DLR Line
- Aldgate (8-minute walk) Circle, Metropolitan
- Tower Hill (11-minute walk) Circle, District
- Fenchurch Street (12-minute walk) National Rails Services