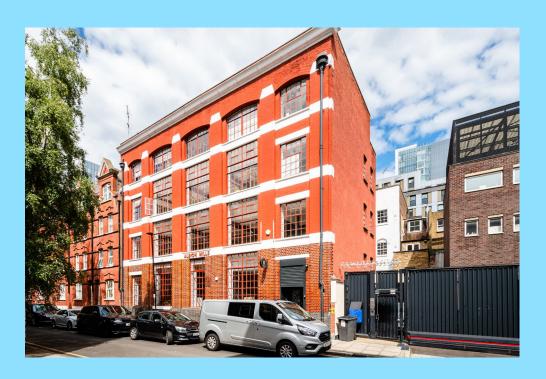

## Tarn &Tarn

ALBION MILLS, 18 EAST TENTER STREET, ALDGATE, E1 8DN

WAREHOUSE STYLE
OFFICE SPACE
1,597 SQFT(148.37 SQM)

#### **THE AREA**

The property is situated on the East side of East Tenter Street, which runs between Prescott street and Alie Street in this established city fringe location. The immediate area provides a blend of commercial and residential properties with local amenities, including many restaurant and shopping facilities. Aldgate (circle and metropolitan), Aldgate East (district, hammersmith & city and tower gateway (DLR) are all within easy walking distance, and the area is also well served by numerous London transport bus services.