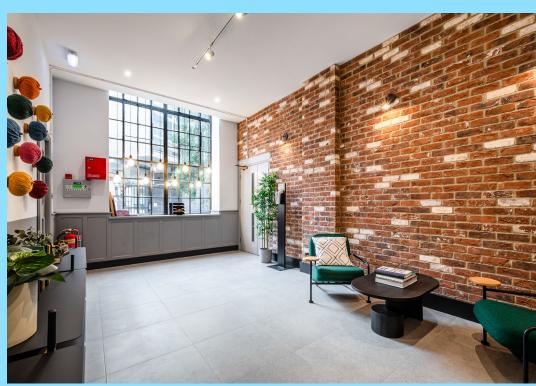

## **DESCRIPTION**

The available accommodation consists of a self-contained office located on the first floor of this warehouse-converted Victorian building. The space benefits from excellent natural light, direct access from the lift, meeting rooms, AC, WC facilities, and a kitchenette. The unit is ideal for businesses seeking a City location.

## **SUMMARY**

- Air Conditioning
- Passenger Lift
- Meeting Rooms
- Entry Phone System
- Kitchenette
- WC Facilities
- CAT 5 Wiring
- Ample Natural Light