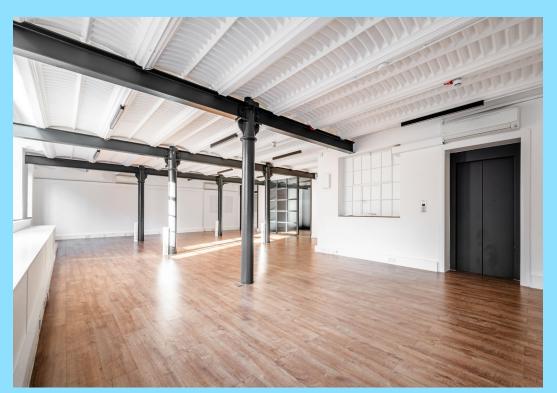

## **DESCRIPTION**

The available accommodation consists of a self-contained office located on the first floor of this warehouse-converted Victorian building. The space benefits from excellent natural light, direct access from the lift, meeting rooms, AC, WC facilities, and a kitchenette. The unit is ideal for businesses seeking a City location.

## **SUMMARY**

- Air Conditioning
- Passenger Lift
- Meeting Rooms
- Entry Phone System
- Kitchenette
- WC Facilities
- CAT 5 Wiring
- Ample Natural Light