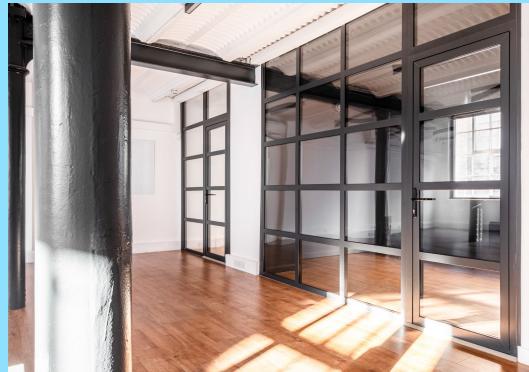

## **DESCRIPTION**

The available accommodation consists of a self-contained office located on the first floor of this warehouse-converted Victorian building. The space benefits from excellent natural light, direct access from the lift, meeting rooms, AC, WC facilities, and a kitchenette. The unit is ideal for businesses seeking a City location.

## **SUMMARY**

- Air Conditioning
- Passenger Lift
- Meeting Rooms
- Entry Phone System
- Kitchenette
- WC Facilities
- CAT 5 Wiring
- Ample Natural Light