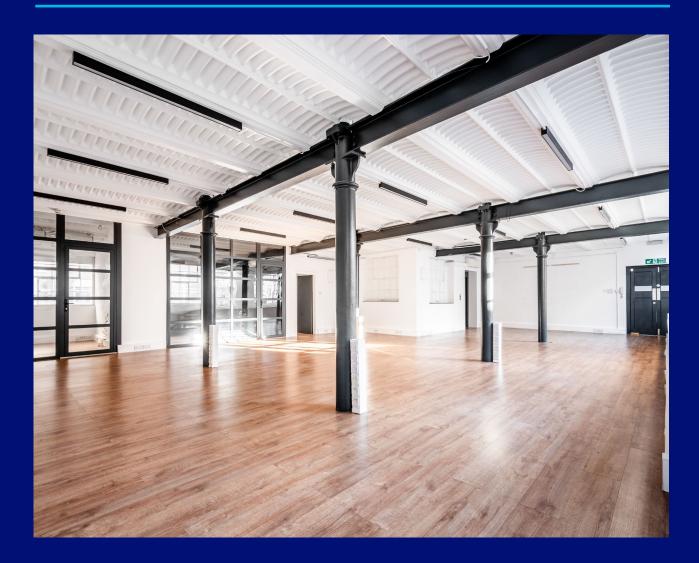

## **DESCRIPTION**

The available accommodation consists of a self-contained office located on the first floor of this warehouse-converted Victorian building. The space benefits from excellent natural light, direct access from the lift, meeting rooms, AC, WC facilities, and a kitchenette. The unit is ideal for businesses seeking a City location.

## **SUMMARY**

- Air Conditioning
- Passenger Lift
- Meeting Rooms
- Entry Phone System
- Kitchenette
- WC Facilities
- CAT 5 Wiring
- Ample Natural Light