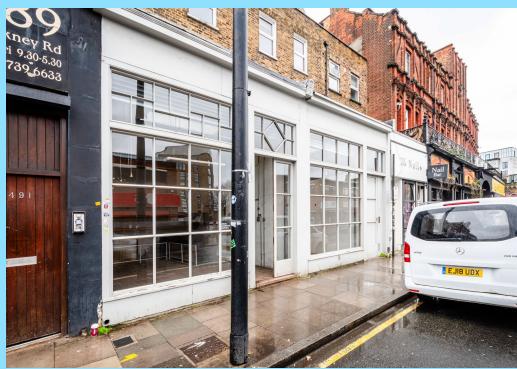

# Tarn &Tarn

493 HACKNEY ROAD, CAMBRIDGE HEATH, LONDON, E2 9ED

HIGH STREET RETAIL
PREMISES WITH
DOUBLE FRONTAGE
832 FT<sup>2</sup>

#### **THE AREA**

This former builders merchants shop is located on the north side of Hackney Road, near the junction with Cambridge Heath Road. The street has become increasingly popular among young and trendy locals, thanks to the recent addition of new art galleries and fashion retailers. Moreover, the area offers convenient access to London Transport bus and train services, with the nearest Overground station being Cambridge Heath.