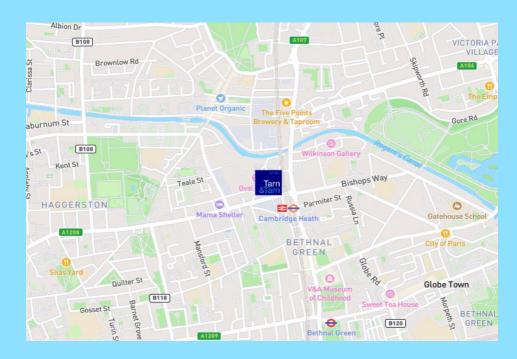

#### **THE AREA**

This former builders merchants shop is located on the north side of Hackney Road, near the junction with Cambridge Heath Road. The street has become increasingly popular among young and trendy locals, thanks to the recent addition of new art galleries and fashion retailers. Moreover, the area offers convenient access to London Transport bus and train services, with the nearest Overground station being Cambridge Heath.

#### **TRANSPORT**

- Cambridge Heath (2-minute walk) Overground Line
- Bethnal Green (9-minute walk) Central Line
- London Fields (15-minute walk) Overground Line