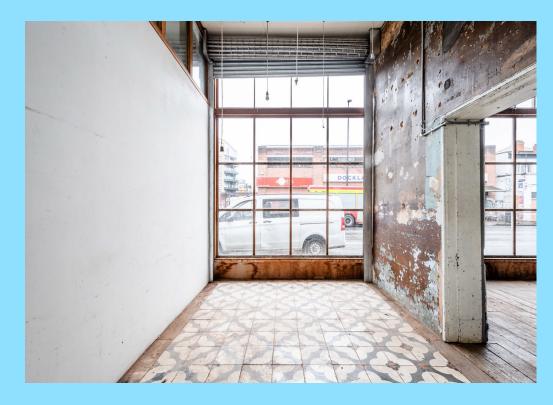

## **DESCRIPTION**

The available accommodation is a self-contained ground and basement retail unit. It boasts a double shopfront, a high ceiling, plenty of period features, as well as WC facilities and a kitchenette. This versatile unit is suitable for a variety of E-Use Class businesses, with the exception of restaurant use.

# **SUMMARY**

- Double Shopfront
- Prominent Location
- Large Shopfront
- Electric Shutters
- Side Entrance
- Large Skylight
- Great Natural Light
- Heavy Footfall
- Good Transport Links
- Generous Ceiling Height