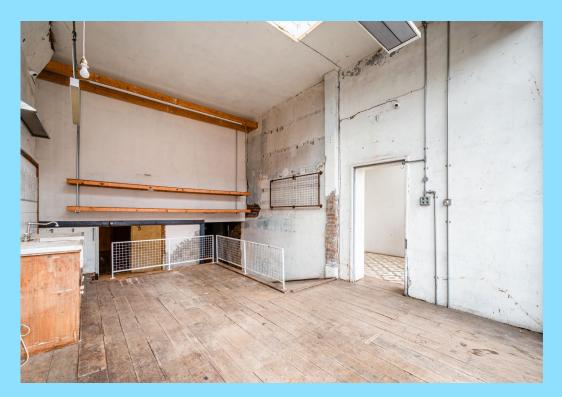

## **DESCRIPTION**

The available accommodation is a self-contained ground and basement retail unit. It boasts a double shopfront, a high ceiling, plenty of period features, as well as WC facilities and a kitchenette. This versatile unit is suitable for a variety of E-Use Class businesses, with the exception of restaurant use.

# **SUMMARY**

- Double Shopfront
- Prominent Location
- Large Shopfront
- Electric Shutters
- Side Entrance
- Large Skylight
- Great Natural Light
- Heavy Footfall
- Good Transport Links
- Generous Ceiling Height