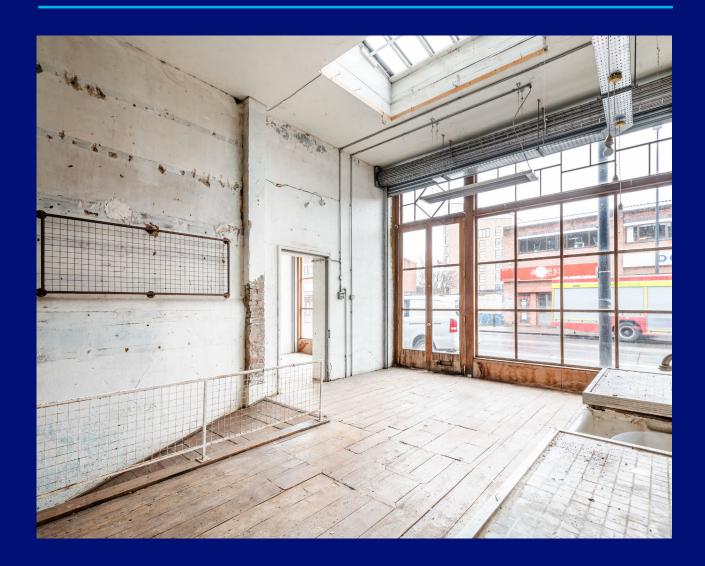

## **DESCRIPTION**

The available accommodation is a self-contained ground and basement retail unit. It boasts a double shopfront, a high ceiling, plenty of period features, as well as WC facilities and a kitchenette. This versatile unit is suitable for a variety of E-Use Class businesses, with the exception of restaurant use.

# **SUMMARY**

- Double Shopfront
- Prominent Location
- Large Shopfront
- Electric Shutters
- Side Entrance
- Large Skylight
- Great Natural Light
- Heavy Footfall
- Good Transport Links
- Generous Ceiling Height