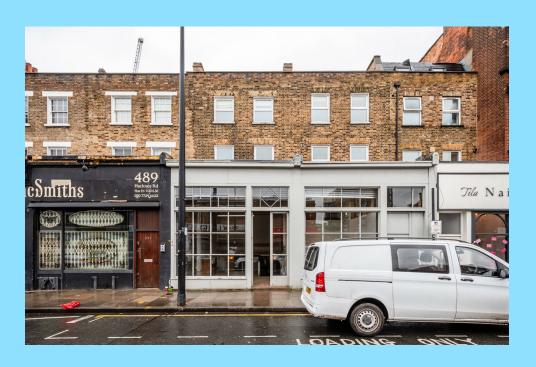

# Tarn &Tarn

493 HACKNEY ROAD, CAMBRIDGE HEATH, LONDON, E2 9ED

HIGH STREET RETAIL
PREMISES WITH
DOUBLE FRONTAGE
832 FT<sup>2</sup>

#### **THE AREA**

This former builders merchants shop is located on the north side of Hackney Road, near the junction with Cambridge Heath Road. The street has become increasingly popular among young and trendy locals, thanks to the recent addition of new art galleries and fashion retailers. Moreover, the area offers convenient access to London Transport bus and train services, with the nearest Overground station being Cambridge Heath.