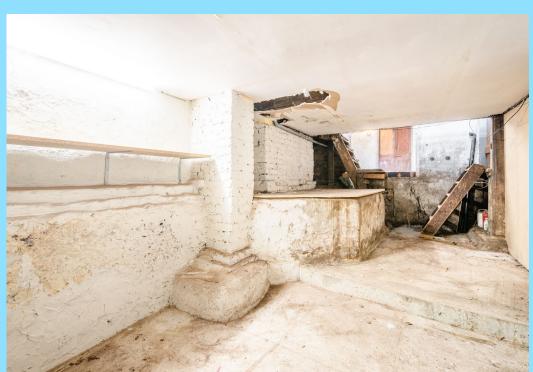

## **DESCRIPTION**

The available accommodation is a self-contained ground and basement retail unit. It boasts a double shopfront, a high ceiling, plenty of period features, as well as WC facilities and a kitchenette. This versatile unit is suitable for a variety of E-Use Class businesses, with the exception of restaurant use.

## **ACCOMMODATION**

| FLOOR        | FT <sup>2</sup> | RENT (£PA) | SERVICE CHARGE | BUSINESS RATES | TOTAL YEAR |
|--------------|-----------------|------------|----------------|----------------|------------|
| Ground Floor | 605             |            |                |                |            |
| Basement     | 218             |            |                |                |            |
| TOTAL        | 823             | £35,000    | TBC            | £6,362.25      | £41,362.25 |