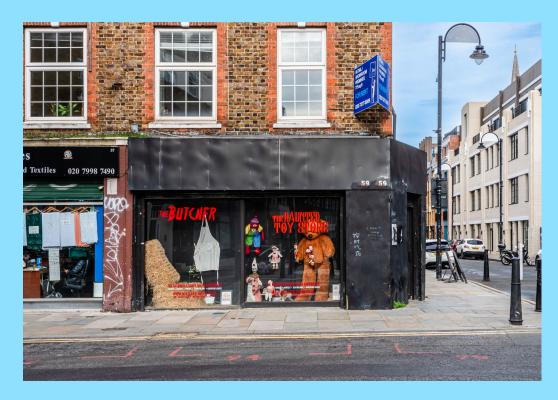

## **DESCRIPTION**

The available accommodation is a self-contained commercial unit on the ground floor. It boasts a prominent location in the Petticoat Lane Market, with a corner positioning, a glass shopfront, and electric shutters. This unit is ideal for a range of E-Class businesses looking for a prime location in the Spitalfields area.

## **SUMMARY**

- Corner Positioning
- Prominent Location
- Heavy Footfall
- Large Shopfront
- Good Transport Links
- Electric Shutters
- Side Entrance