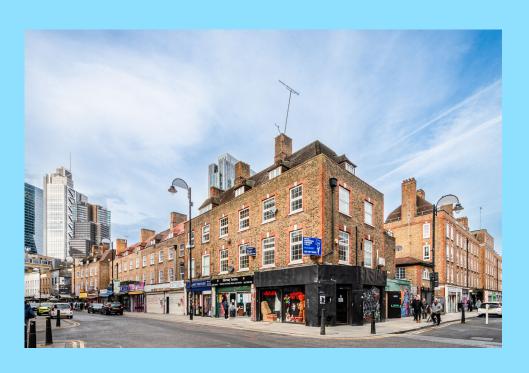

#### **THE AREA**

Located on the North side of Wentworth Street, on the junction with Toynbee Street, in the heart of the east end's famous Petticoat Lane Street market. Goulston Food Market and Spitalfields Market are also nearby. Local businesses include Uniti Diner, Biang Biang, Hot Box, Culpeper, Som Saa. The area is well served by bus routes, providing transport to the nearby vicinity, Aldgate East & Liverpool Street Stations are both within a short walking distance.