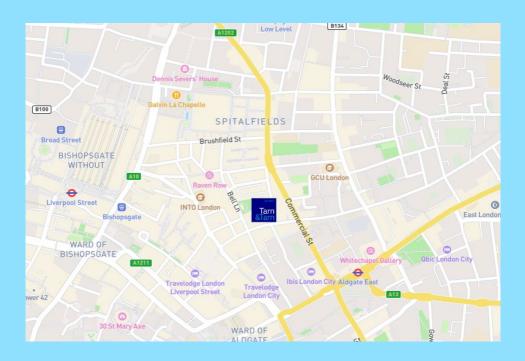

#### **THE AREA**

Located on the North side of Wentworth Street, on the junction with Toynbee Street, in the heart of the east end's famous Petticoat Lane Street market. Goulston Food Market and Spitalfields Market are also nearby. Local businesses include Uniti Diner, Biang Biang, Hot Box, Culpeper, Som Saa. The area is well served by bus routes, providing transport to the nearby vicinity, Aldgate East & Liverpool Street Stations are both within a short walking distance.

#### **TRANSPORT**

- Aldgate East (4-minute walk) Hammersmith & City and District Line
- Liverpool Street (8-minute walk) Hammersmith & City, Circle, Elizabeth Line, Metropolitan, Central, Overground and National Rail Services
- Shoreditch High Street (12-minute walk) Overground Line