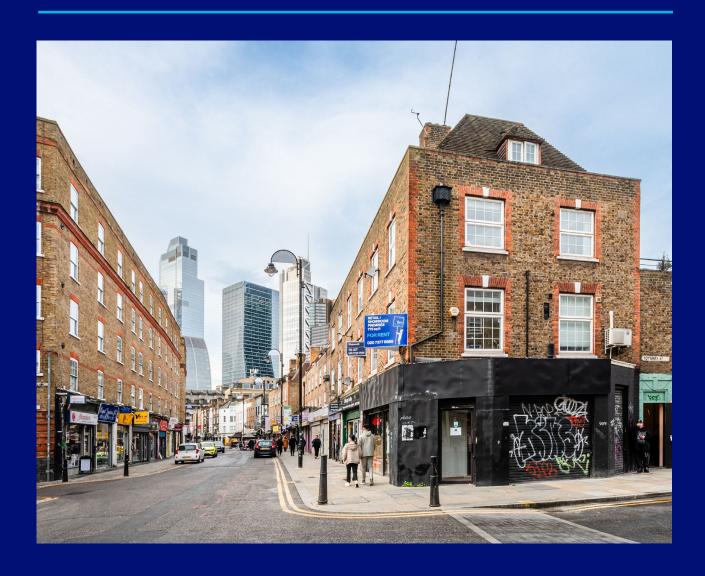

## Tarn &Tarn

59 WENTWORTH STREET, SPITALFIELDS, LONDON, E17TD

PROMINENT CORNER POSITIONED E-CLASS UNIT 775 FT<sup>2</sup>

#### **THE AREA**

Located on the North side of Wentworth Street, on the junction with Toynbee Street, in the heart of the east end's famous Petticoat Lane Street market. Goulston Food Market and Spitalfields Market are also nearby. Local businesses include Uniti Diner, Biang Biang, Hot Box, Culpeper, Som Saa. The area is well served by bus routes, providing transport to the nearby vicinity, Aldgate East & Liverpool Street Stations are both within a short walking distance.