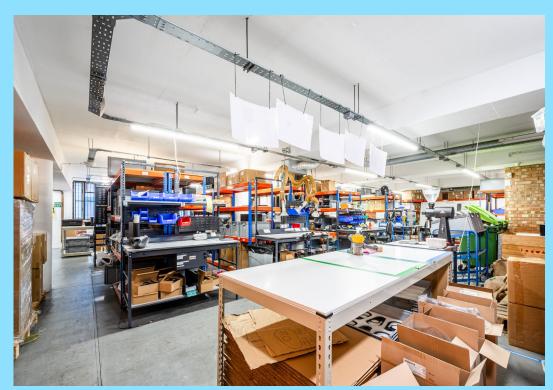

#### **DESCRIPTION**

The commercial unit is situated on the first floor of a three-story warehouse building. It offers convenient access with loading facilities, a goods lift, and car parking available by a separate arrangement.

Additional amenities include a kitchenette, a restroom and a shower facility. This property is ideal for use as a production/storage space or alternatively, it could suit a variety of creative businesses, such as a printing, music, or photography studio.

## **SUMMARY**

- LED Lights
- WC Facilities
- Concrete Flooring
- Kitchenette
- Good Ceiling Height
- Loading Facilities
- Secured Developments
- Goods Lift