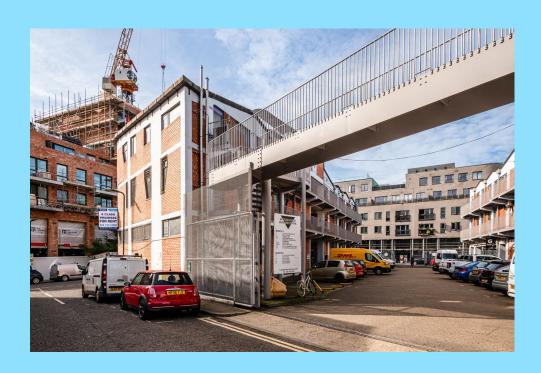

#### **THE AREA**

The business center is situated just off Mare Street, which has become a creative hub for numerous businesses. Conveniently, it's a mere two-minute walk to London Fields overground station, which provides swift access to the city via Liverpool Street. Numerous bus routes also serve the area, and it's located outside the congestion charge zone.