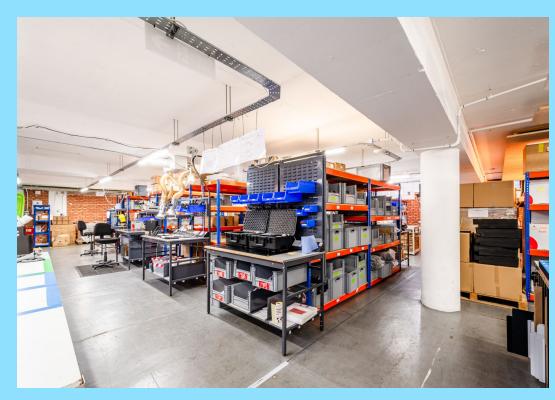

#### **DESCRIPTION**

The commercial unit is situated on the first floor of a three-story warehouse building. It offers convenient access with loading facilities, a goods lift, and car parking available by a separate arrangement.

Additional amenities include a kitchenette, a restroom and a shower facility. This property is ideal for use as a production/storage space or alternatively, it could suit a variety of creative businesses, such as a printing, music, or photography studio.

## **SUMMARY**

- LED Lights
- WC Facilities
- Concrete Flooring
- Kitchenette
- Good Ceiling Height
- Loading Facilities
- Secured Developments
- Goods Lift