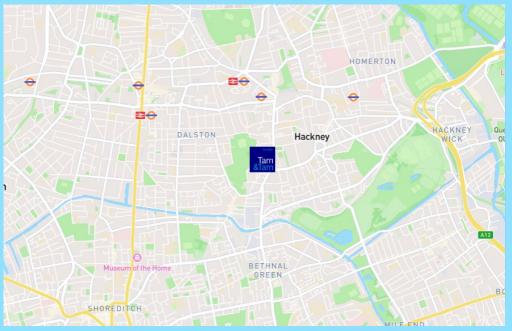

#### **THE AREA**

The business center is situated just off Mare Street, which has become a creative hub for numerous businesses. Conveniently, it's a mere two-minute walk to London Fields overground station, which provides swift access to the city via Liverpool Street. Numerous bus routes also serve the area, and it's located outside the congestion charge zone.

## **TRANSPORT**

- London Fields (3-minute walk) Overground Line
- Hackney Central (14-minute walk) Overground Line
- Cambridge Heath (14-minute walk) Overground Line