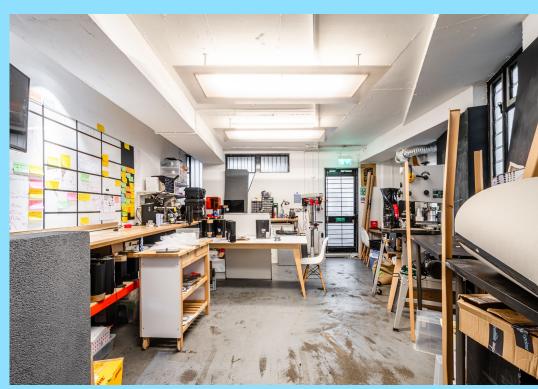

#### **DESCRIPTION**

The commercial unit is situated on the first floor of a three-story warehouse building. It offers convenient access with loading facilities, a goods lift, and car parking available by a separate arrangement.

Additional amenities include a kitchenette, a restroom and a shower facility. This property is ideal for use as a production/storage space or alternatively, it could suit a variety of creative businesses, such as a printing, music, or photography studio.

## **SUMMARY**

- LED Lights
- WC Facilities
- Concrete Flooring
- Kitchenette
- Good Ceiling Height
- Loading Facilities
- Secured Developments
- Goods Lift