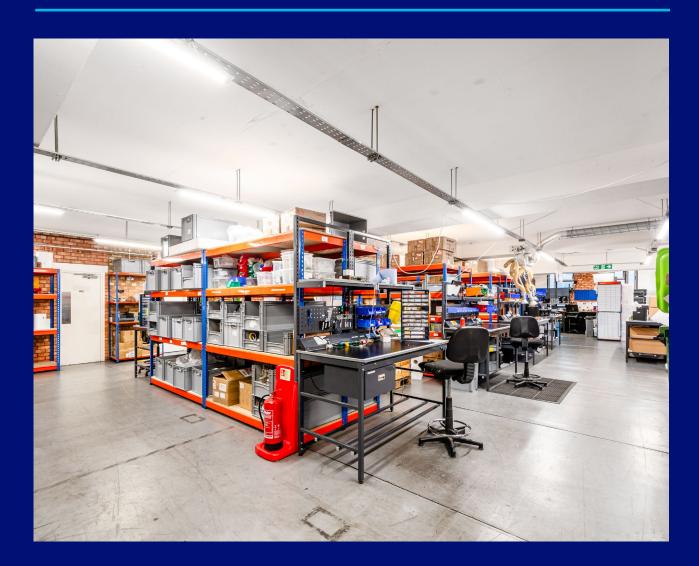

#### **DESCRIPTION**

The commercial unit is situated on the first floor of a three-story warehouse building. It offers convenient access with loading facilities, a goods lift, and car parking available by a separate arrangement.

Additional amenities include a kitchenette, a restroom and a shower facility. This property is ideal for use as a production/storage space or alternatively, it could suit a variety of creative businesses, such as a printing, music, or photography studio.

## **SUMMARY**

- LED Lights
- WC Facilities
- Concrete Flooring
- Kitchenette
- Good Ceiling Height
- Loading Facilities
- Secured Developments
- Goods Lift