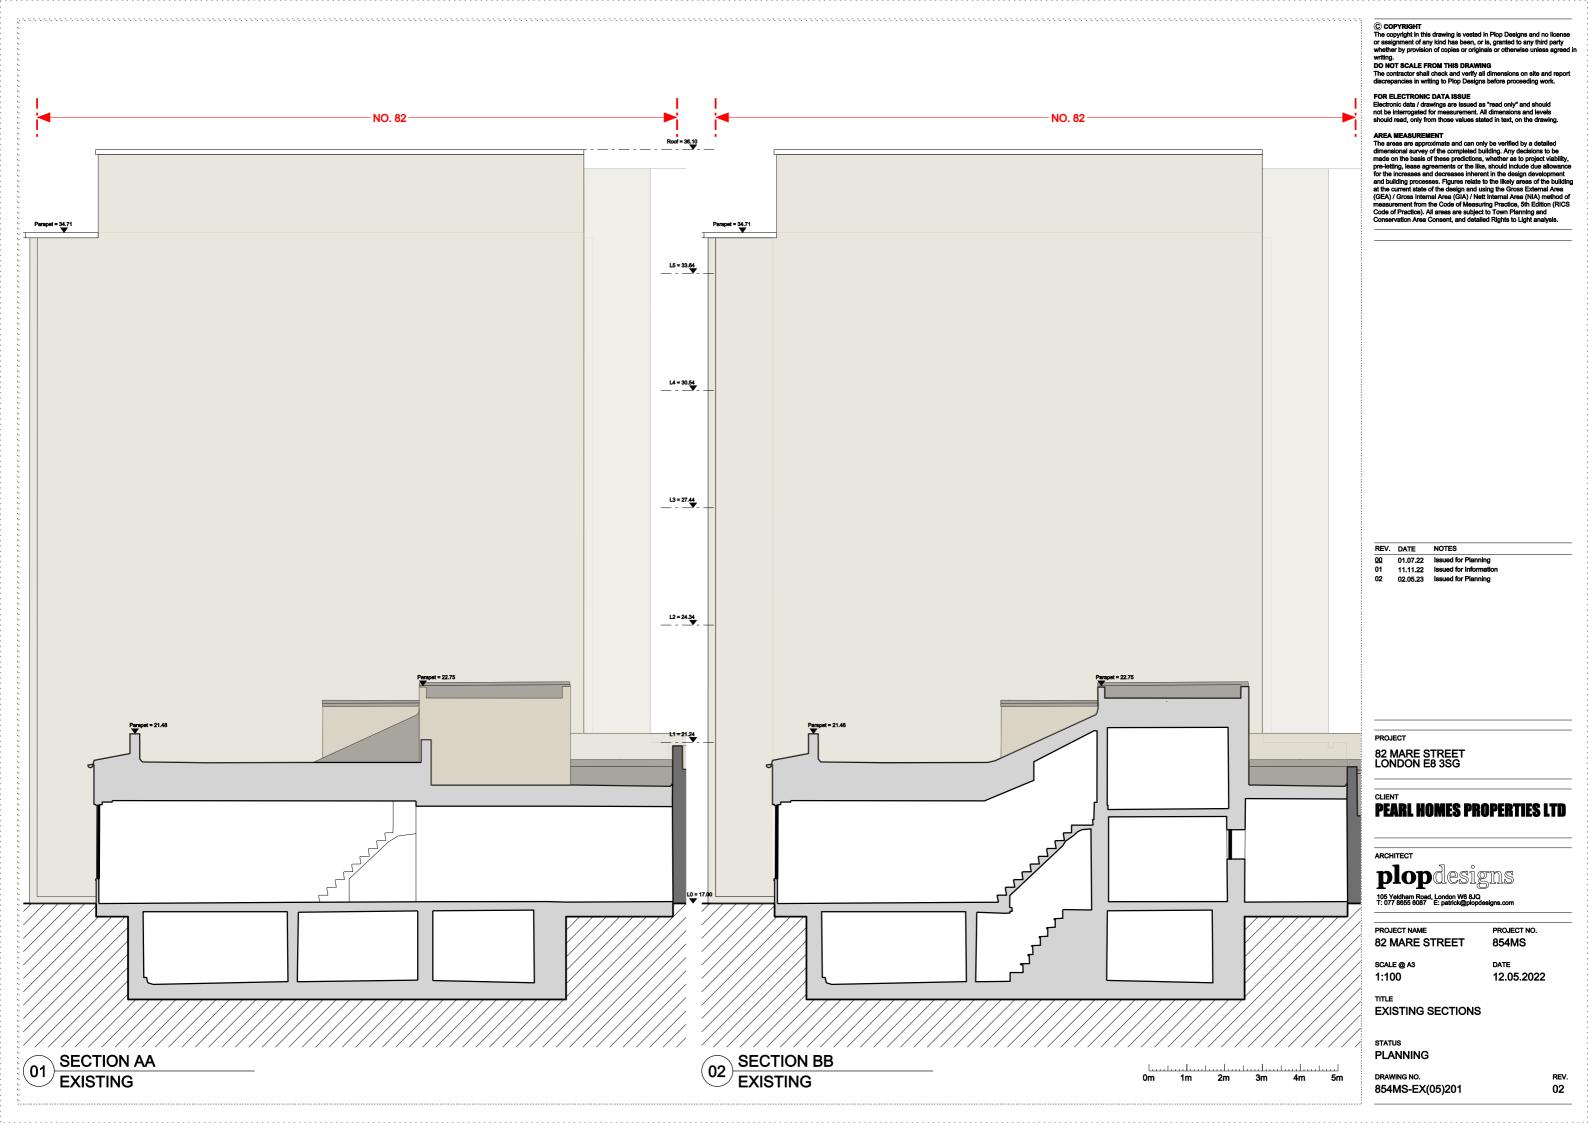

LEGEND

| REV. | DATE     | NOTES                  |
|------|----------|------------------------|
| 20   | 01.07.22 | Issued for Planning    |
| 01   | 11.11.22 | Issued for Information |
| 20   | 00.05.00 | leaved for Diagning    |

82 MARE STREET LONDON E8 3SG

# PEARL HOMES PROPERTIES LTD

plopdesigns

PROJECT NAME 82 MARE STREET

PROJECT NO. 854MS

SCALE @ A3

DATE 12.05.2022

TITLE EXISTING FLOOR PLANS

STATUS PLANNING

854MS-EX(03)100

REV. 02

© COPYRIGHT
The copyright in this drawing is vested in Plop Designs and no license or assignment of any kind has been, or is, granted to any third party or assignment of any kind has been, or is, whether by provision of copies or originals writing.