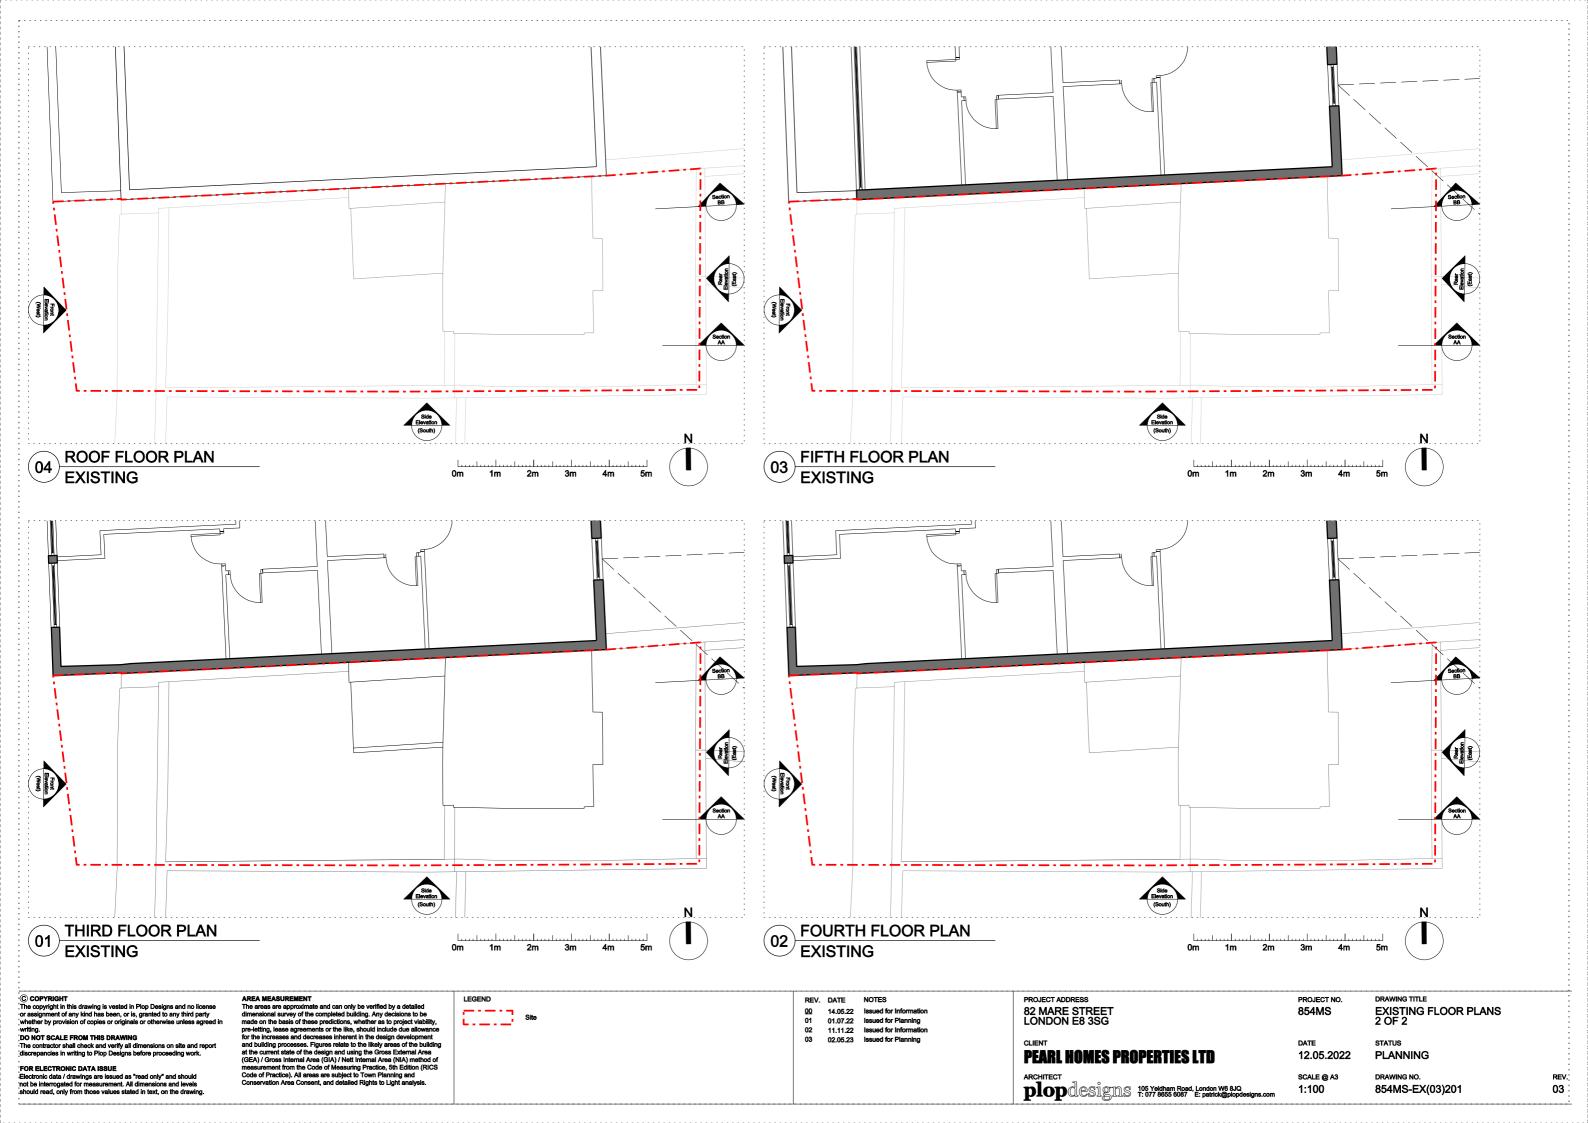

LEGEND

| REV. | DATE     | NOTES                  |
|------|----------|------------------------|
| 20   | 01.07.22 | Issued for Planning    |
| 01   | 11.11.22 | Issued for Information |
| 02   | 02.05.23 | Issued for Planning    |

82 MARE STREET LONDON E8 3SG

### **PEARL HOMES PROPERTIES LTD**

plopdesigns

PROJECT NAME 82 MARE STREET

PROJECT NO. 854MS

SCALE @ A3

DATE

1:200

12.05.2022