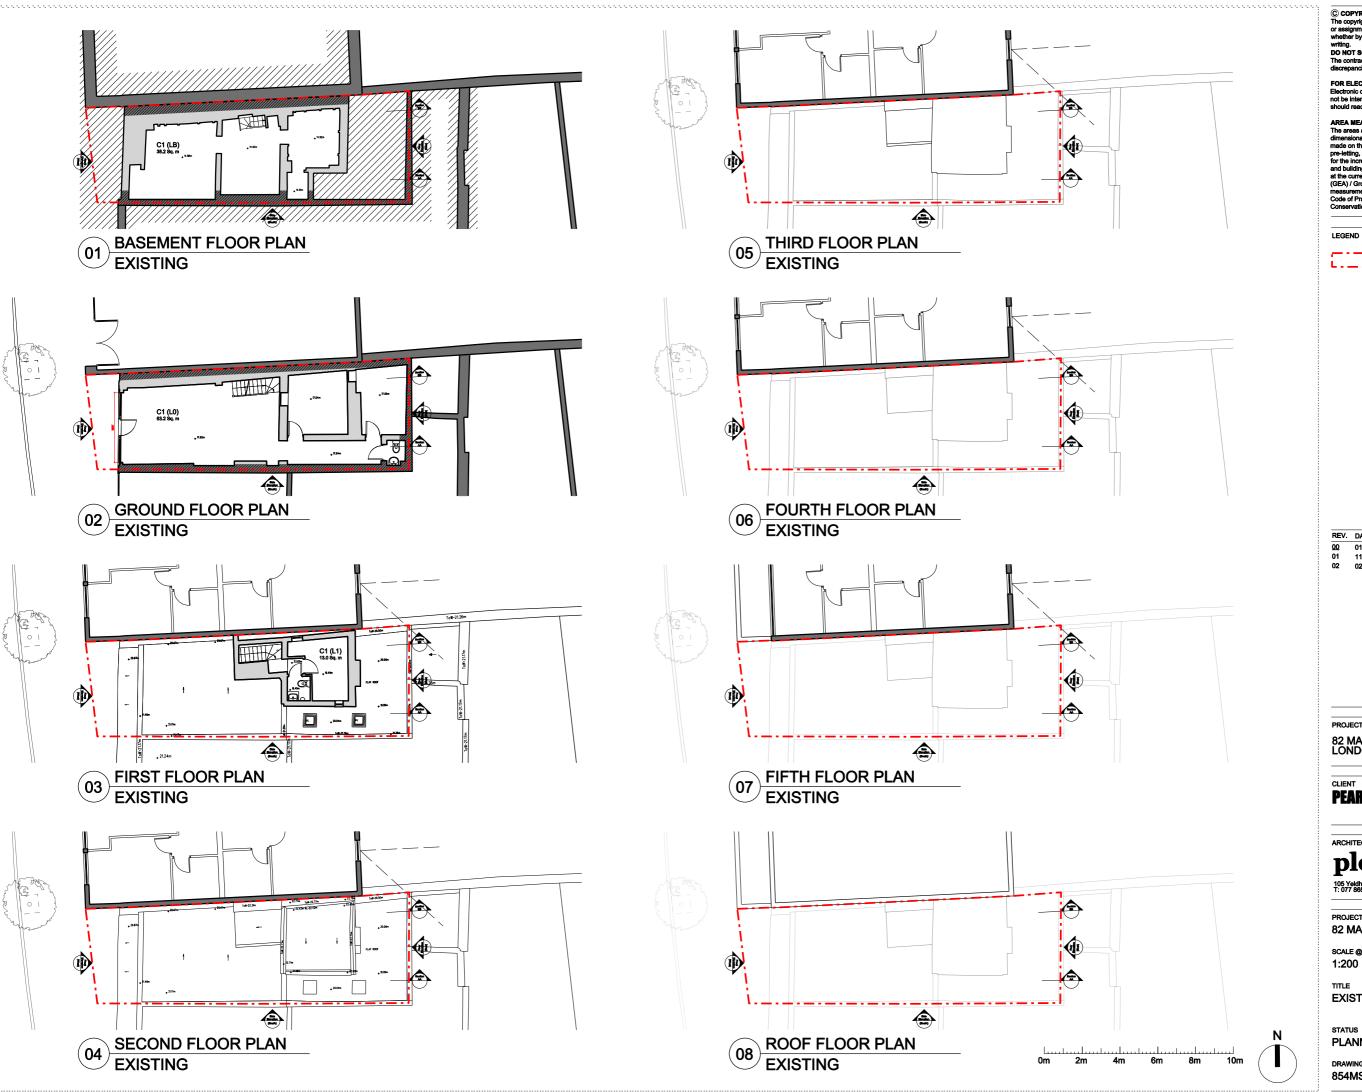

LEGEND

| REV. | DATE     | NOTES                  |
|------|----------|------------------------|
| 20   | 01.07.22 | Issued for Planning    |
| 01   | 11.11.22 | Issued for Information |
| 20   | 00.05.00 | leaved for Diagning    |

82 MARE STREET LONDON E8 3SG

# PEARL HOMES PROPERTIES LTD

plopdesigns

PROJECT NAME 82 MARE STREET

PROJECT NO. 854MS

SCALE @ A3

DATE 12.05.2022

TITLE EXISTING FLOOR PLANS

STATUS PLANNING

854MS-EX(03)100

REV. 02

© COPYRIGHT
The copyright in this drawing is vested in Plop Designs and no license or assignment of any kind has been, or is, granted to any third party or assignment of any kind has been, or is, whether by provision of copies or originals writing.

Do NOT SCALE FROM THIS DRAWING The contractor shall check and verify all dir

FOR ELECTRONIC DATA ISSUE
Electronic data / drawings are issued as "read only" and should
not be interrogated for measurement. All dimensions and levels
should read, only from those values stated in text, on the drawing.

AREA MEASUREMENT
The areas are approximate and can only be verified by a detailed dimensional survey of the completed building. Any decisions to be made on the basis of these predictions, whether as to project viability, pre-letting, lease agreements or the like, should include due allowance for the increases and decreases inherent in the design development and building processes. Figures relate to the likely areas of the building at the current state of the design and using the Gross External Area (GEA) / Gross Internal Area (GIA) / Nett Internal Area (NIA) method of measurement from the Code of Measuring Practice, Sit Edition (RICS Code of Practice). All areas are subject to Town Planning and Conservation Area Consent, and detailed Rights to Light analysis.