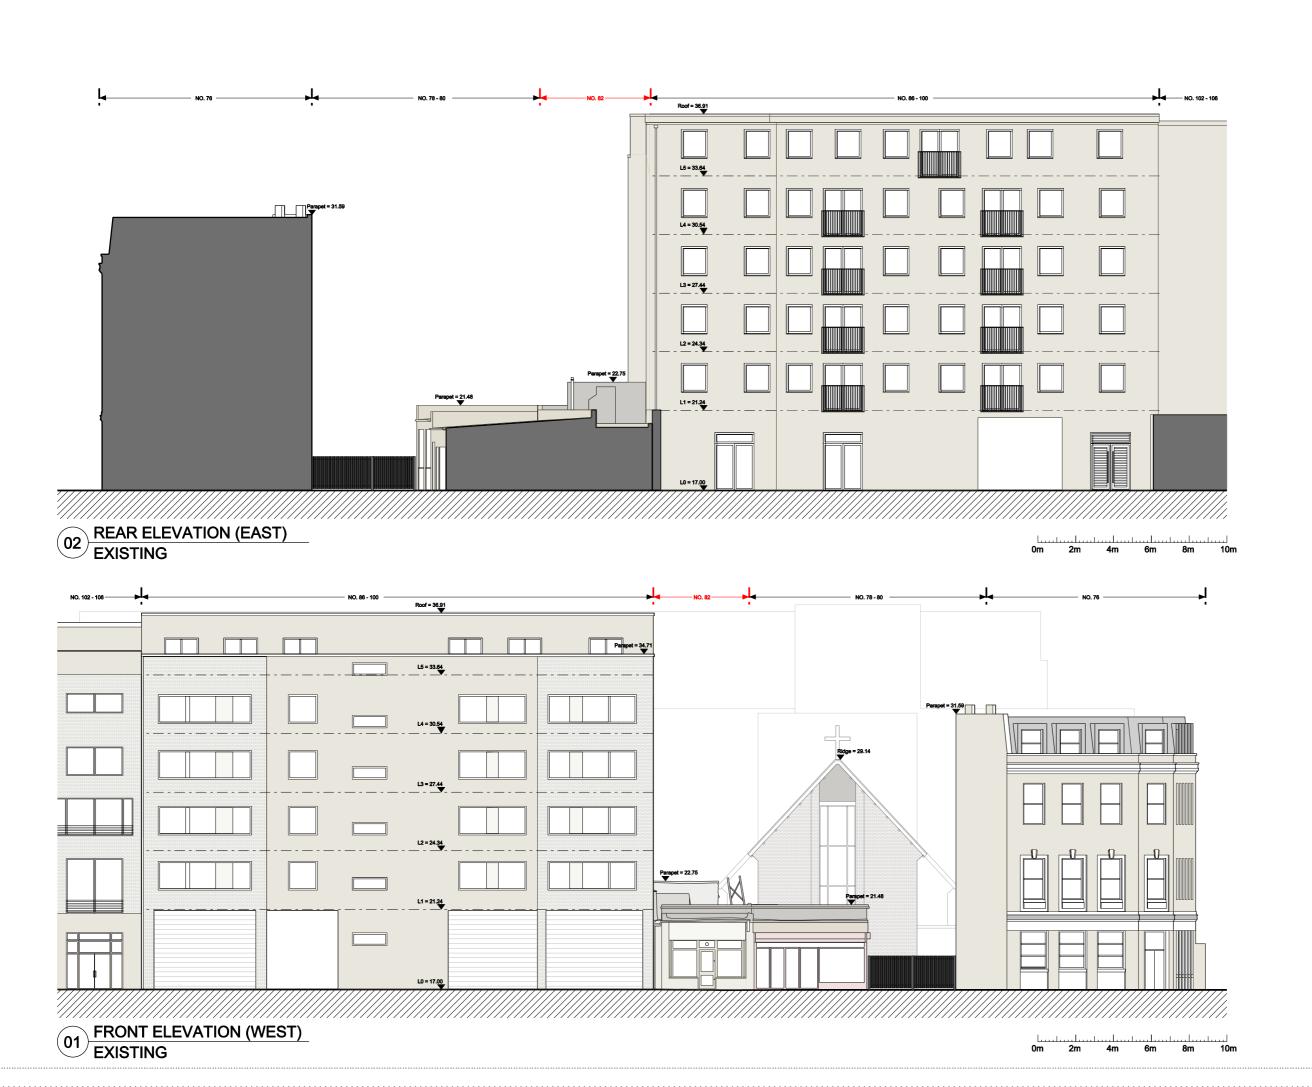

EXISTING FRONT & REAR ELEVATIONS

STATUS PLANNING

DRAWING NO.

854MS-EX(05)100

© COPYRIGHT

The copyright in this drawing is vested in Plop Designs and no license or assignment of any kind has been, or is, granted to any third party

FOR ELECTRONIC DATA ISSUE
Electronic data / drawings are issued as "read only" and should
not be interrogated for measurement. All dimensions and levels
should read, only from those values stated in text, on the drawing

AREA MEASUREMENT
The areas are approximate and can only be verified by a detailed dimensional survey of the completed building. Any decisions to be made on the basis of these predictions, whether as to project viability, pre-letting, lease agreements or the like, should include due allowance for the increases and decreases inherent in the design development and building processes. Figures relate to the likely areas of the building at the current state of the design and using the Gross External Area (GEA) / Gross Internal Area (GIA) / Nett Internal Area (NIA) method of measurement from the Code of Measuring Practice, 5th Edition (RICS Code of Practice). All areas are subject to Town Planning and Conservation Area Consent, and detailed Rights to Light analysis.