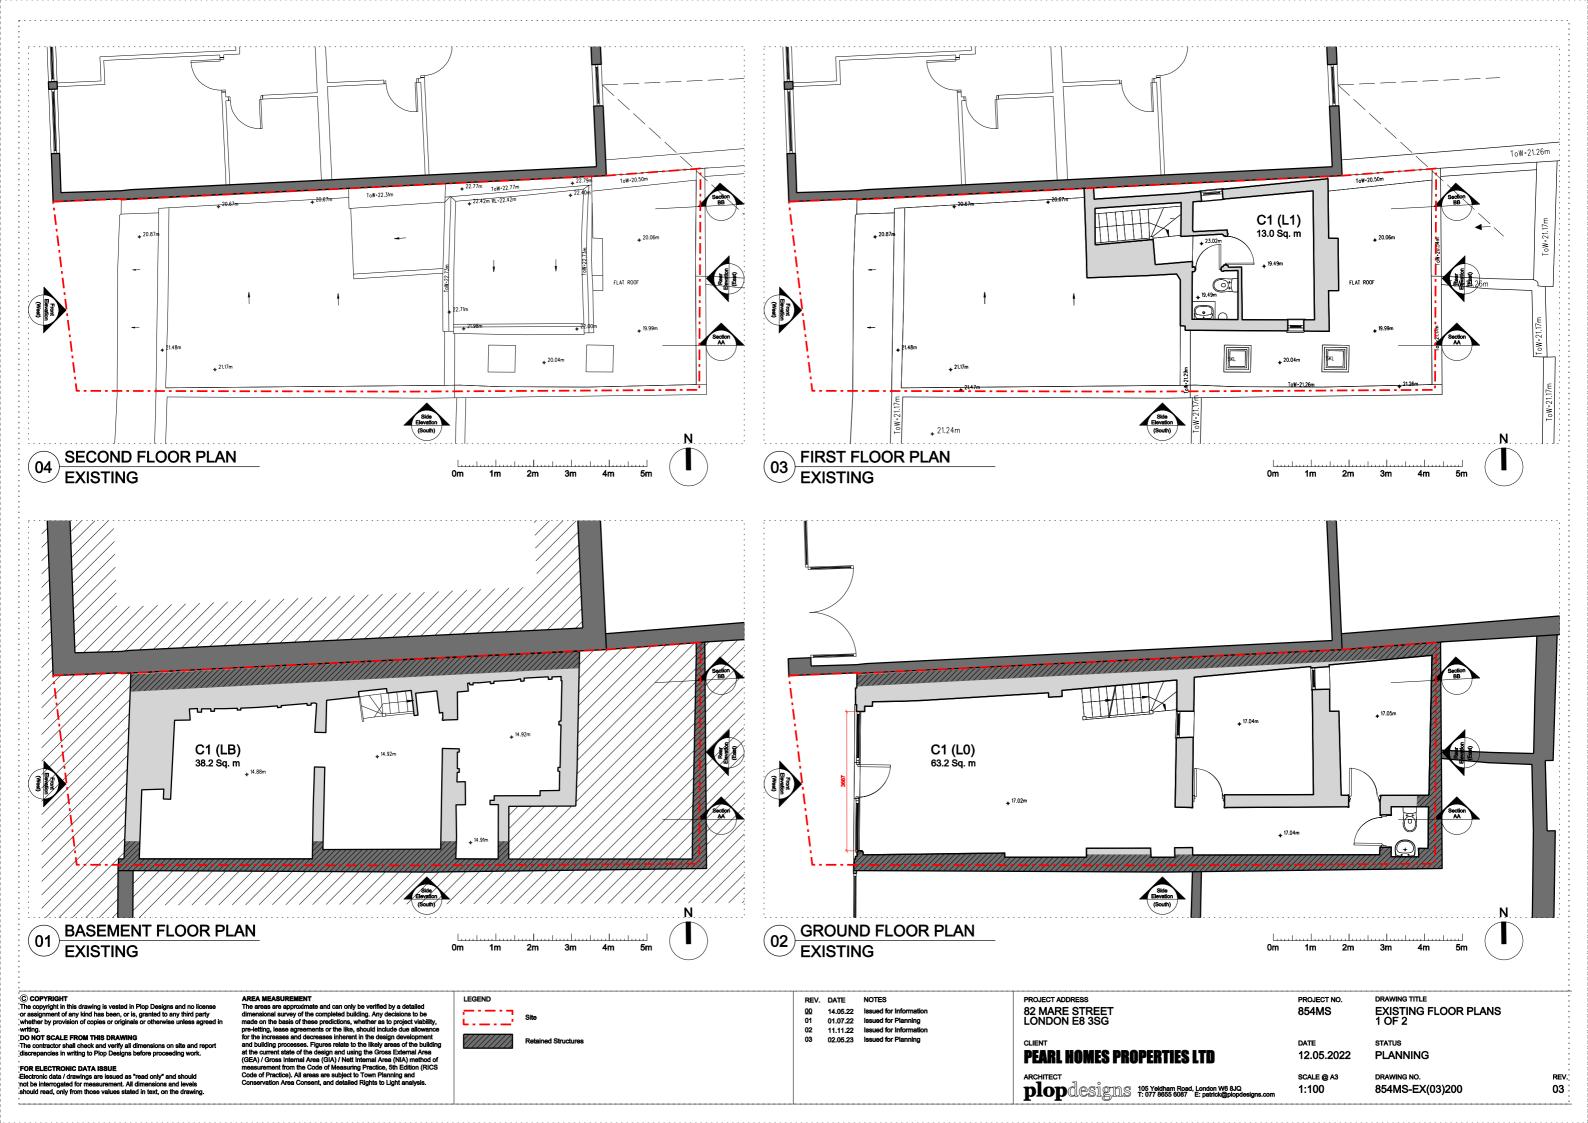

LEGEND

| REV. | DATE     | NOTES               |
|------|----------|---------------------|
| 00   | 01.07.22 | Issued for Planning |
| )1   | 11.11.22 | Issued for Planning |
| )2   | 02.05.23 | Issued for Planning |

82 MARE STREET LONDON E8 3SG

## **PEARL HOMES PROPERTIES LTD**

plopdesigns

105 Yeldham Road, London W6 8JQ T: 077 8655 6087 E: patrick@plopde

PROJECT NAME 82 MARE STREET

PROJECT NO. 854MS

SCALE @ A3 1:200

DATE 12.05.2022

REV. 02