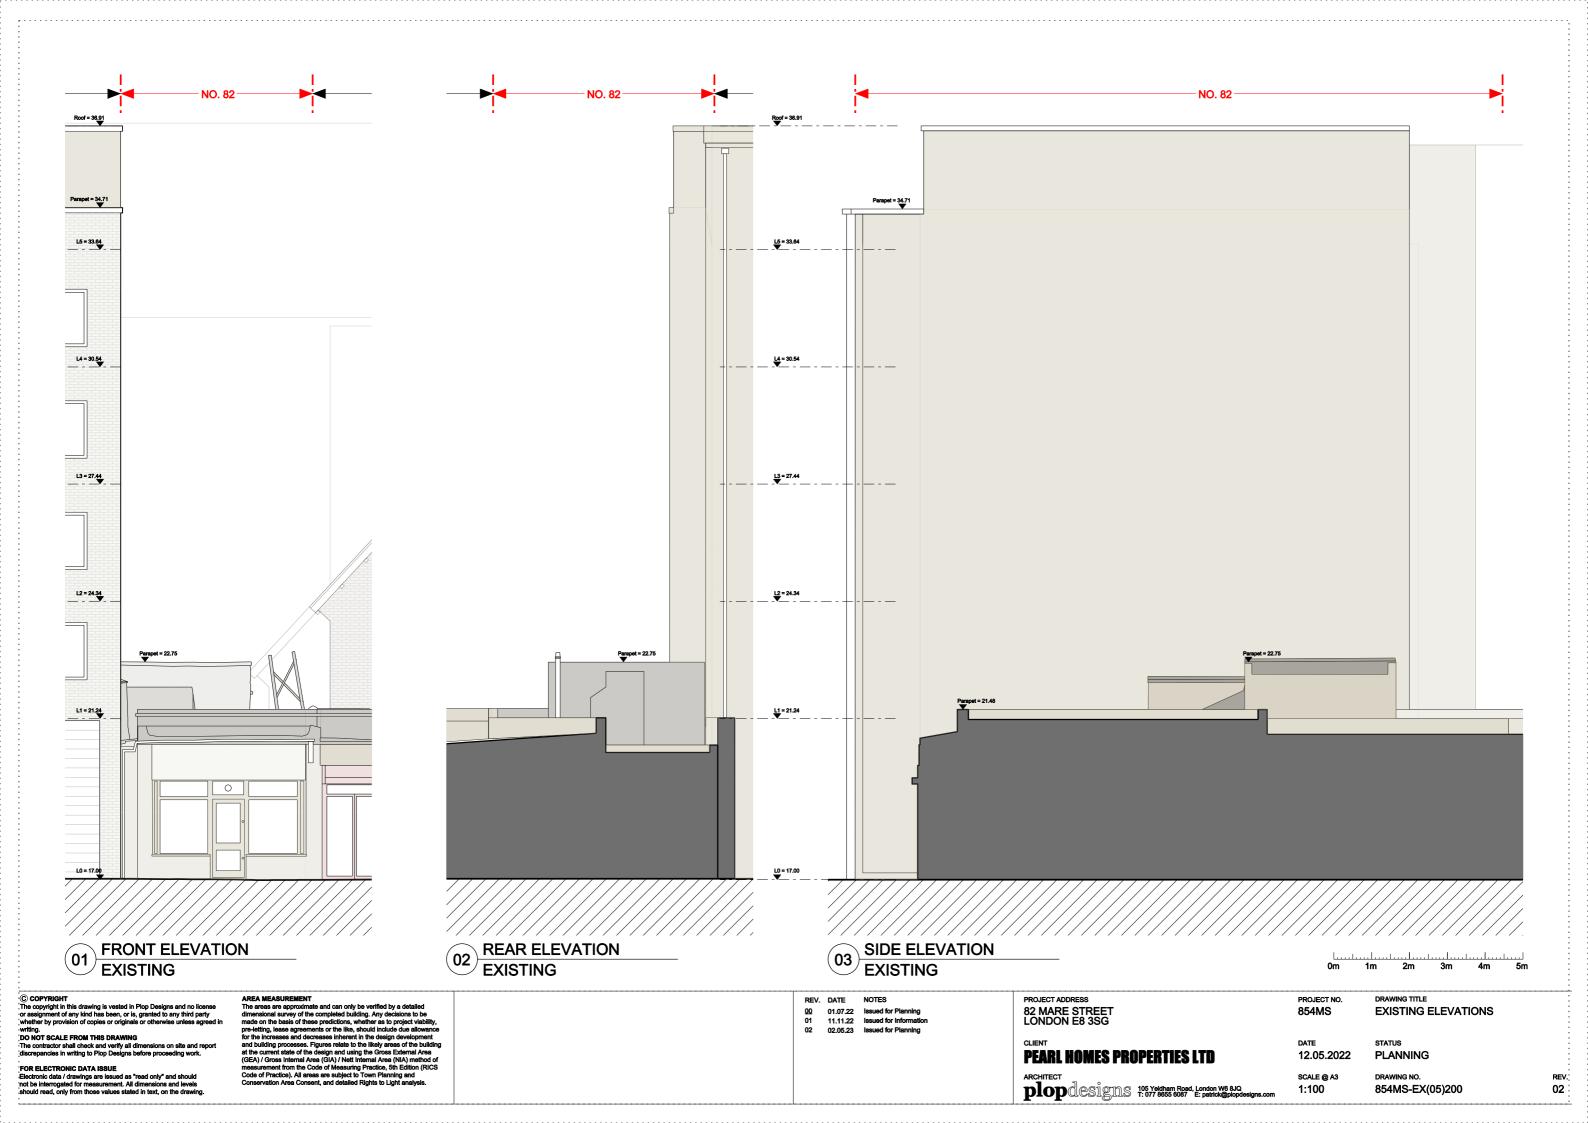

LEGEND

| REV. | DATE     | NOTES               |
|------|----------|---------------------|
| 00   | 01.07.22 | Issued for Planning |
| )1   | 11.11.22 | Issued for Planning |
| )2   | 02.05.23 | Issued for Planning |

82 MARE STREET LONDON E8 3SG

## **PEARL HOMES PROPERTIES LTD**

plopdesigns

105 Yeldham Road, London W6 8JQ T: 077 8655 6087 E: patrick@plopde

PROJECT NAME 82 MARE STREET

PROJECT NO. 854MS

SCALE @ A3 1:200

DATE 12.05.2022

REV. 02

EXISTING FRONT & REAR ELEVATIONS

STATUS PLANNING

DRAWING NO.

854MS-EX(05)100

© COPYRIGHT

The copyright in this drawing is vested in Plop Designs and no license or assignment of any kind has been, or is, granted to any third party