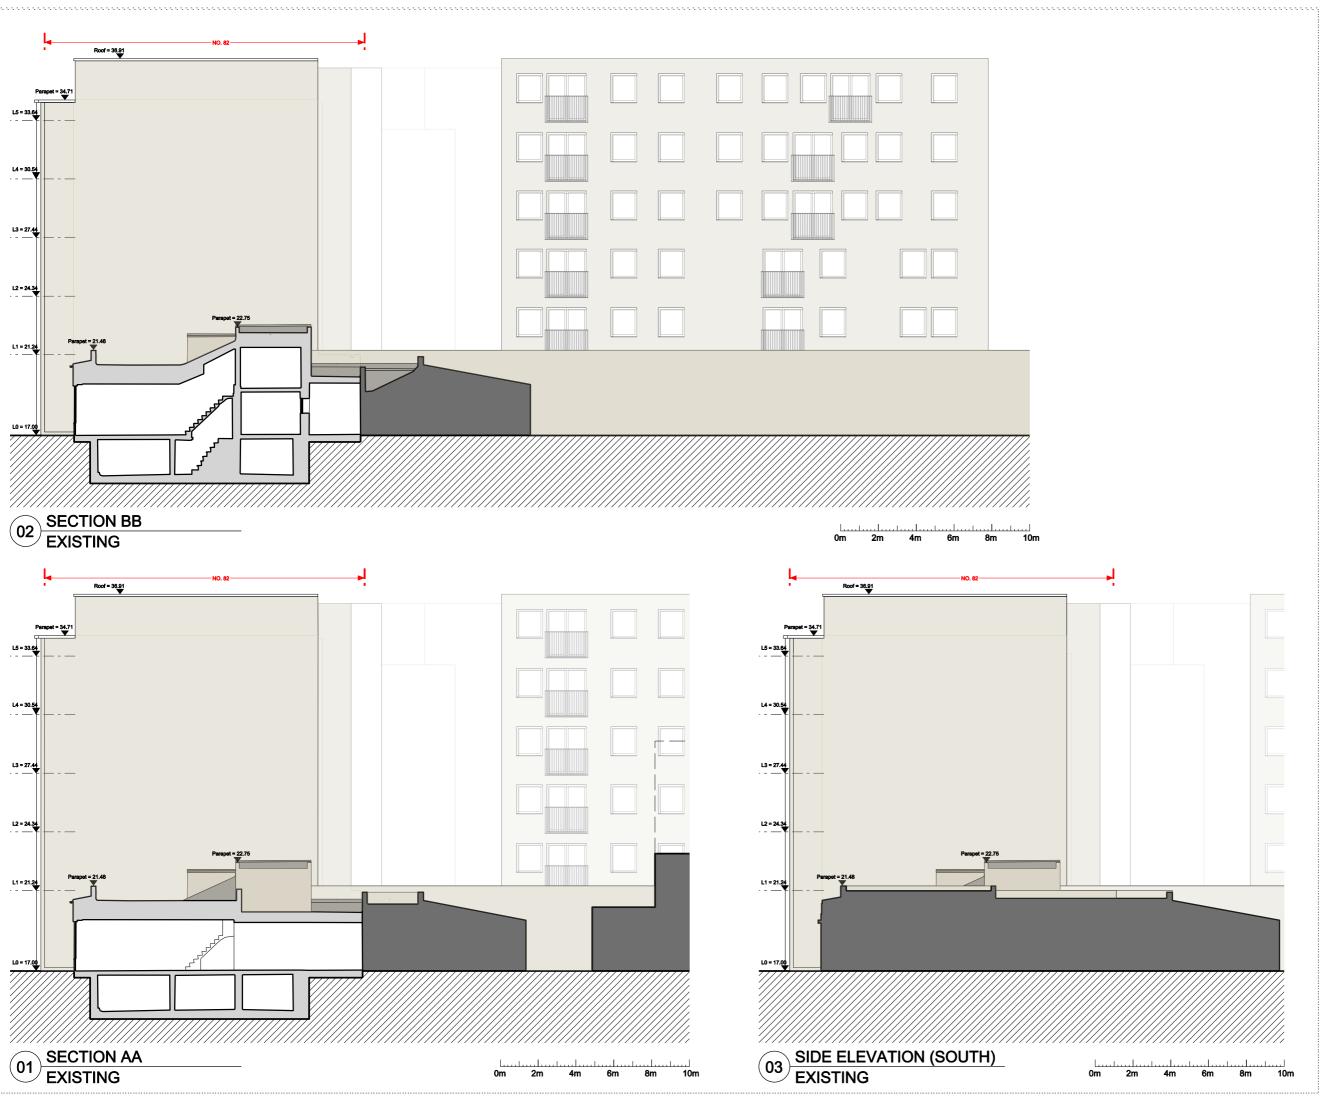

LEGEND

| REV. | DATE     | NOTES                  |
|------|----------|------------------------|
| 20   | 01.07.22 | Issued for Planning    |
| 01   | 11.11.22 | Issued for Information |
| 02   | 02.05.23 | Issued for Planning    |

82 MARE STREET LONDON E8 3SG

### **PEARL HOMES PROPERTIES LTD**

plopdesigns

PROJECT NAME 82 MARE STREET

PROJECT NO. 854MS

SCALE @ A3

DATE

1:200

12.05.2022

EXISTING SECTIONS & SIDE ELEVATION

STATUS

PLANNING

DRAWING NO. 854MS-EX(05)101

02