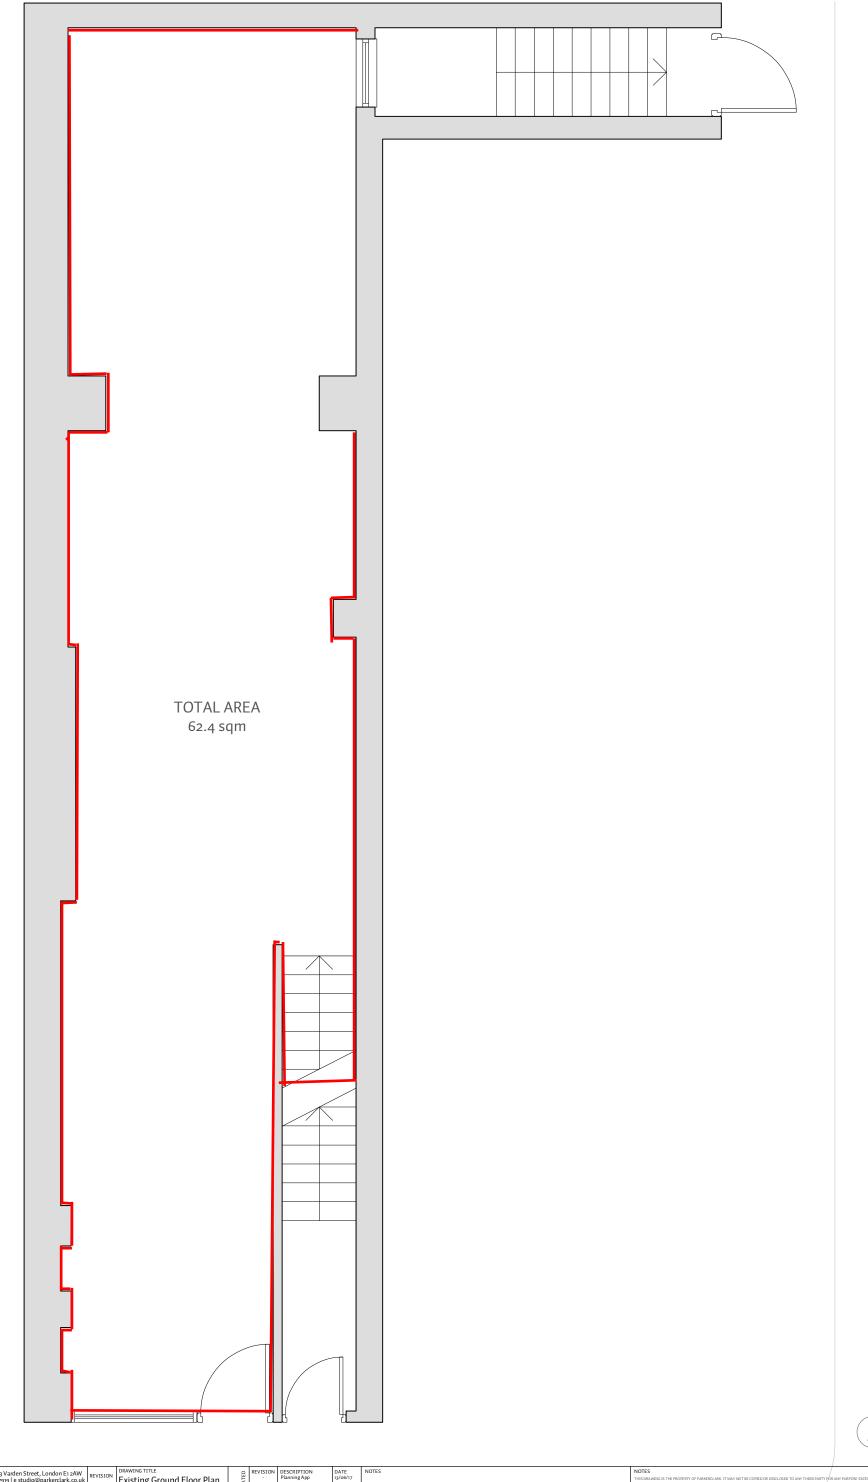

Existing Ground Floor Plan
1:50 @A3

PARKERCLARK Ground Floor, No.3 Varden Street, London Fl 2AW t+44 (o) 20 7790 7919 | e studio@parkerclark.co.uk l 103 Commercial Road

DRAWING NUMBER 266/EX/100/02

DRAWING TITLE
Existing Ground Floor Plan
ISSUED ONLY FOR PURPOSE INDICATED
INFORMATION
DRAWING CREATED
JUNE 2017