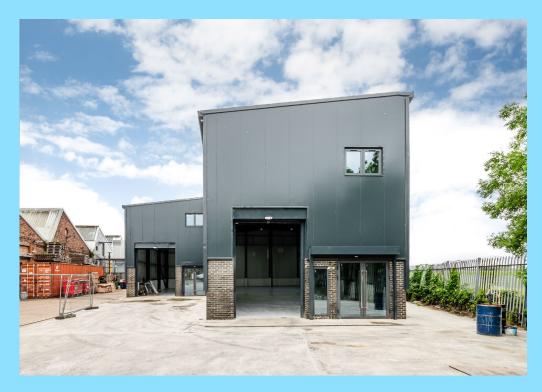

Est. 1955

UPLANDS BUSINESS PARK, BLACKHORSE LANE, WALTHAMSTOW, E17 5QN

NEW INDUSTRIAL/ DISTRIBUTION PREMISES 6,000 FT<sup>2</sup>

## DESCRIPTION

The available space comprises a self-contained industrial building arranged over the ground floor. The unit offers a newly constructed open-plan warehouse space and benefits from a loading bay with an electric security shutter, multiple parking spaces at the front, and office/WC facilities. The warehouse would ideally suit any business from storage to production/distribution.