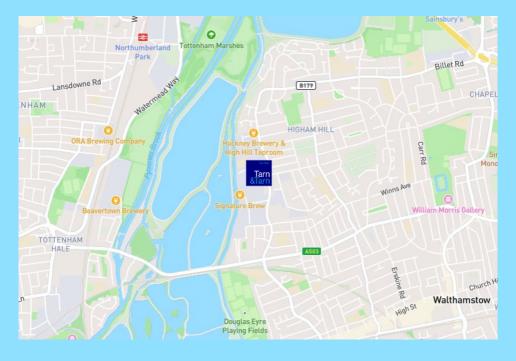

# LOCATION THE AREA

This light industrial premises is a stone's throw away from Hackney Road; an area increasing in popularity amongst the young and trendy locals. The building is located near the Regents Canal and all the amenities of Broadway Market. The area is also well served by London transport bus and train services, with Cambridge Heath station within a short walking distance.

## TRANSPORT

- Blackhorse Road (12-minute walk) Victoria and Overground Line
- St James Street (25-minute walk) Overground Line
- Tottenham Hale (32-minute walk) Victoria Line and National Rail Services