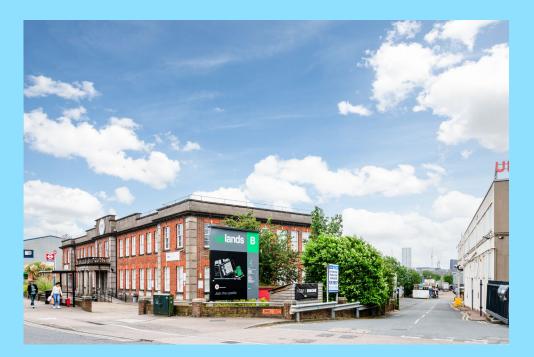

Est. 1955

UPLANDS BUSINESS PARK, BLACKHORSE LANE, WALTHAMSTOW, E17 5QN

NEW INDUSTRIAL/ DISTRIBUTION PREMISES 6,000 FT<sup>2</sup>

## DESCRIPTION

The available space comprises a self-contained industrial building arranged over the ground floor. The unit offers a newly constructed open-plan warehouse space and benefits from a loading bay with an electric security shutter, multiple parking spaces at the front, and office/WC facilities. The warehouse would ideally suit any business from storage to production/distribution.