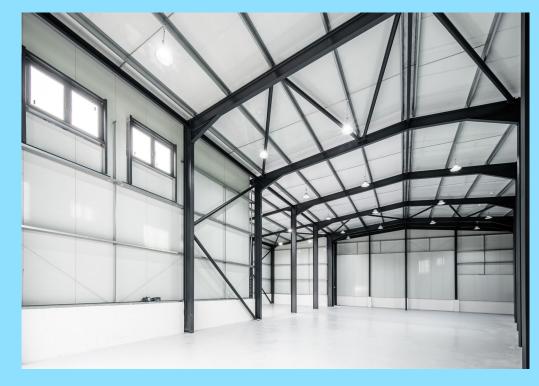

## DESCRIPTION

The available space comprises a self-contained industrial building arranged over the ground floor. The unit offers a newly constructed open-plan warehouse space and benefits from a loading bay with an electric security shutter, multiple parking spaces at the front, and office/WC facilities. The warehouse would ideally suit any business from storage to production/distribution.

#### **SUMMARY**

- 24/7 Access
- Good Transport Links
- Loading and Parking Facilities
- Security Shutters
- WC Facilities
- Ceiling Height 9.1m