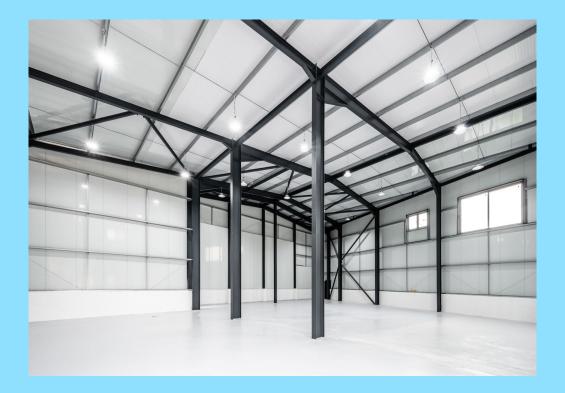

## DESCRIPTION

The available space comprises a self-contained industrial building arranged over the ground floor. The unit offers a newly constructed open-plan warehouse space and benefits from a loading bay with an electric security shutter, multiple parking spaces at the front, and office/WC facilities. The warehouse would ideally suit any business from storage to production/distribution.

#### **SUMMARY**

- 24/7 Access
- Good Transport Links
- Loading and Parking Facilities
- Security Shutters
- WC Facilities
- Ceiling Height 9.1m