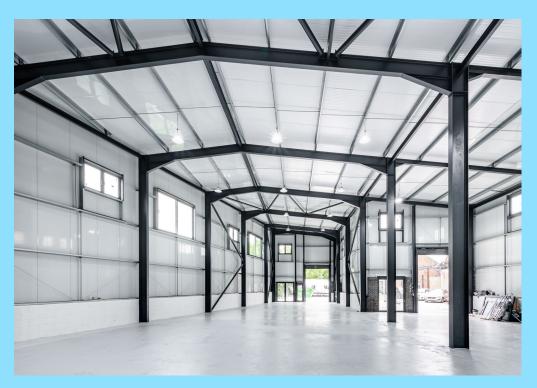

## DESCRIPTION

The available space comprises a self-contained industrial building arranged over the ground floor. The unit offers a newly constructed open-plan warehouse space and benefits from a loading bay with an electric security shutter, multiple parking spaces at the front, and office/WC facilities. The warehouse would ideally suit any business from storage to production/distribution.

#### **SUMMARY**

- 24/7 Access
- Good Transport Links
- Loading and Parking Facilities
- Security Shutters
- WC Facilities
- Ceiling Height 9.1m