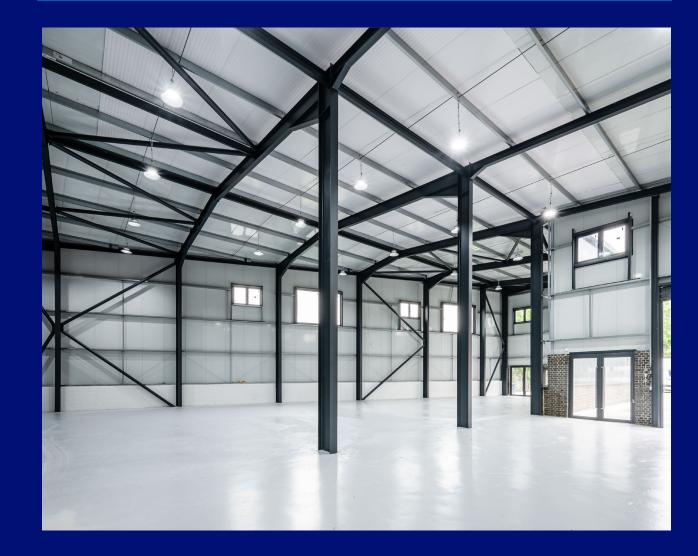

## DESCRIPTION

The available space comprises a self-contained industrial building arranged over the ground floor. The unit offers a newly constructed open-plan warehouse space and benefits from a loading bay with an electric security shutter, multiple parking spaces at the front, and office/WC facilities. The warehouse would ideally suit any business from storage to production/distribution.

#### **SUMMARY**

- 24/7 Access
- Good Transport Links
- Loading and Parking Facilities
- Security Shutters
- WC Facilities
- Ceiling Height 9.1m