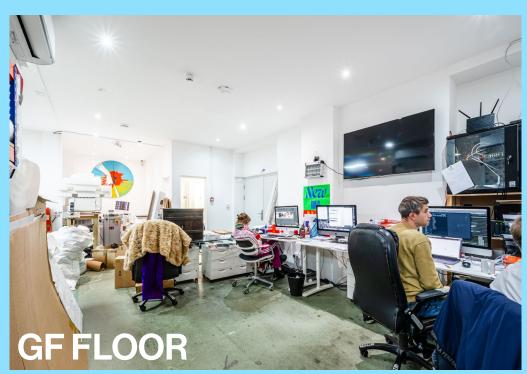

## **DESCRIPTION**

The available units are situated on the ground, first, and second floors of this mixed-use building in the heart of Hoxton/Shoreditch. The upper units offer good natural light and open-plan space, while the ground-floor unit features self-contained side street access and high ceilings. These units are ideal for creative businesses looking for a space in the Shoreditch and Hoxton area.

## **SUMMARY**

- Excellent Natural Light
- · Good Ceiling Height
- Shared W/C Facilities
- Kitchen
- A/C
- Meeting Room
- Fibre Connection

#### **ACCOMMODATION**

| FLOOR                        | FT <sup>2</sup> | RENT (£PA) | SERVICE CHARGE(£ PA) | BUSINESS RATES (£ PA) | TOTAL YEAR | AVAILIABILTY |
|------------------------------|-----------------|------------|----------------------|-----------------------|------------|--------------|
| 2 <sup>ND</sup> Floor – Rear | 567             | £17,010    | £2,268               | £9,123.03             | £28,401.03 | AVAILIABLE   |
| 1 <sup>ST</sup> Floor – Rear | 593             | £17,790    | £2,372               | £11,726               | £31,888    | AVAILIABLE   |
| GF Floor – Rear              | 1109            | £39,000    | £4,436               | EXEMPT                | £43,436    | AVAILIABLE   |
| TOTAL                        | 2,266           |            |                      |                       |            |              |