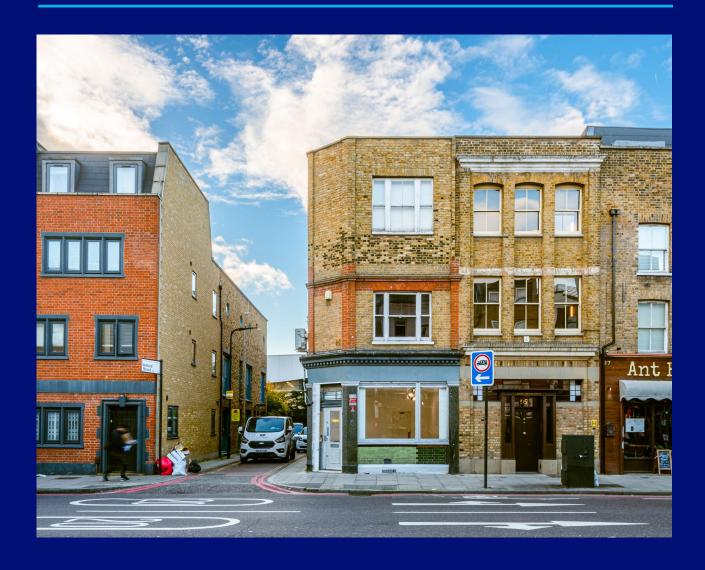

## **DESCRIPTION**

The available units are situated on the ground, first, and second floors of this mixed-use building in the heart of Hoxton/Shoreditch. The upper units offer good natural light and open-plan space, while the ground-floor unit features self-contained side street access and high ceilings. These units are ideal for creative businesses looking for a space in the Shoreditch and Hoxton area.

#### **THE AREA**

The property is located on the corner of Retford Street and Kingsland Road in Shoreditch, close to the junction with Falkirk Street and Cremer Street. It is in a lively and bustling area, just moments away from the vibrant heart of Shoreditch. There are numerous local restaurants, bars, cafes, and shops in the vicinity, providing excellent amenities. The unit also benefits from excellent connectivity, with Hoxton & Shoreditch High Street Overground stations just a short walk away. Additionally, Old Street Underground station is within walking distance.