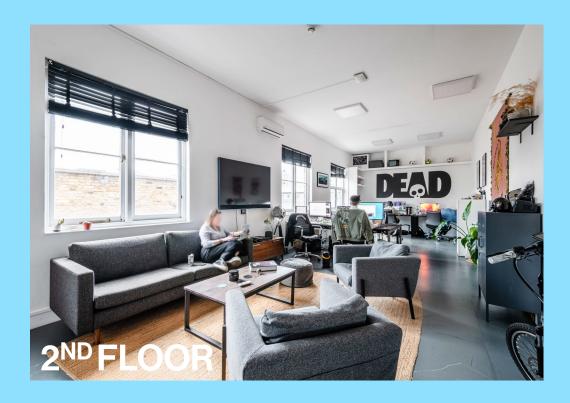

## **DESCRIPTION**

The available units are situated on the ground, first, and second floors of this mixed-use building in the heart of Hoxton/Shoreditch. The upper units offer good natural light and open-plan space, while the ground-floor unit features self-contained side street access and high ceilings. These units are ideal for creative businesses looking for a space in the Shoreditch and Hoxton area.

#### **ACCOMMODATION**

| FLOOR                        | FT <sup>2</sup> | RENT (£PA) | SERVICE CHARGE(£ PA) | BUSINESS RATES (£ PA) | TOTAL YEAR | AVAILIABILTY |
|------------------------------|-----------------|------------|----------------------|-----------------------|------------|--------------|
| 2 <sup>ND</sup> Floor – Rear | 567             | £17,010    | £2,268               | £9,123.03             | £28,401.03 | AVAILIABLE   |
| 1 <sup>ST</sup> Floor – Rear | 593             | £17,790    | £2,372               | £11,726               | £31,888    | AVAILIABLE   |
| GF Floor – Rear              | 1109            | £39,000    | £4,436               | EXEMPT                | £43,436    | AVAILIABLE   |
| TOTAL                        | 2,266           |            |                      |                       |            |              |