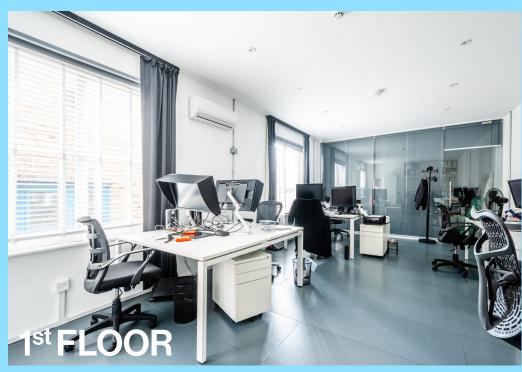

## **DESCRIPTION**

The available units are situated on the ground, first, and second floors of this mixed-use building in the heart of Hoxton/Shoreditch. The upper units offer good natural light and open-plan space, while the ground-floor unit features self-contained side street access and high ceilings. These units are ideal for creative businesses looking for a space in the Shoreditch and Hoxton area.

#### **ACCOMMODATION**

| FLOOR                        | FT <sup>2</sup> | RENT (£PA) | SERVICE CHARGE(£ PA) | BUSINESS RATES (£ PA) | TOTAL YEAR | AVAILIABILTY |
|------------------------------|-----------------|------------|----------------------|-----------------------|------------|--------------|
| 2 <sup>ND</sup> Floor – Rear | 567             | £17,010    | £2,268               | £9,123.03             | £28,401.03 | AVAILIABLE   |
| 1 <sup>ST</sup> Floor – Rear | 593             | £17,790    | £2,372               | £11,726               | £31,888    | AVAILIABLE   |
| GF Floor – Rear              | 1109            | £39,000    | £4,436               | EXEMPT                | £43,436    | AVAILIABLE   |
| TOTAL                        | 2,266           |            |                      |                       |            |              |