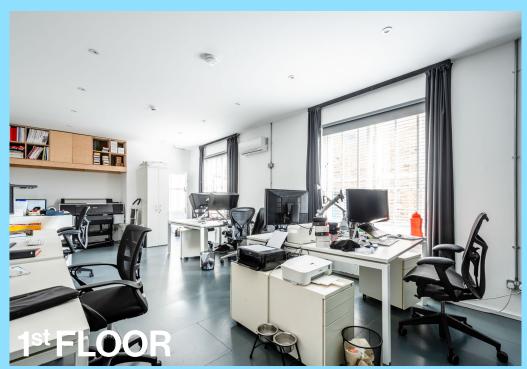

## **DESCRIPTION**

The available units are situated on the ground, first, and second floors of this mixed-use building in the heart of Hoxton/Shoreditch. The upper units offer good natural light and open-plan space, while the ground-floor unit features self-contained side street access and high ceilings. These units are ideal for creative businesses looking for a space in the Shoreditch and Hoxton area.

#### **ACCOMMODATION**

| FLOOR                        | FT <sup>2</sup> | RENT (£PA) | SERVICE CHARGE(£ PA) | BUSINESS RATES (£ PA) | TOTAL YEAR | AVAILIABILTY |
|------------------------------|-----------------|------------|----------------------|-----------------------|------------|--------------|
| 2 <sup>ND</sup> Floor – Rear | 567             | £17,010    | £2,268               | £9,123.03             | £28,401.03 | AVAILIABLE   |
| 1 <sup>ST</sup> Floor – Rear | 593             | £17,790    | £2,372               | £11,726               | £31,888    | AVAILIABLE   |
| GF Floor – Rear              | 1109            | £39,000    | £4,436               | EXEMPT                | £43,436    | AVAILIABLE   |
| TOTAL                        | 2,266           |            |                      |                       |            |              |