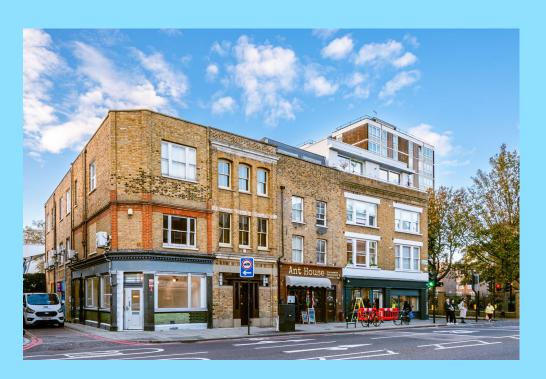

# Tarn &Tarn

93 KINGSLAND ROAD HOXTON E28AG

OFFICES/STUDIOS
TO RENT IN THE
HEART OF HOXTON
567 – 2,266FT<sup>2</sup>

## **DESCRIPTION**

The available units are situated on the ground, first, and second floors of this mixed-use building in the heart of Hoxton/Shoreditch. The upper units offer good natural light and open-plan space, while the ground-floor unit features self-contained side street access and high ceilings. These units are ideal for creative businesses looking for a space in the Shoreditch and Hoxton area.

#### **THE AREA**

The property is located on the corner of Retford Street and Kingsland Road in Shoreditch, close to the junction with Falkirk Street and Cremer Street. It is in a lively and bustling area, just moments away from the vibrant heart of Shoreditch. There are numerous local restaurants, bars, cafes, and shops in the vicinity, providing excellent amenities. The unit also benefits from excellent connectivity, with Hoxton & Shoreditch High Street Overground stations just a short walk away. Additionally, Old Street Underground station is within walking distance.