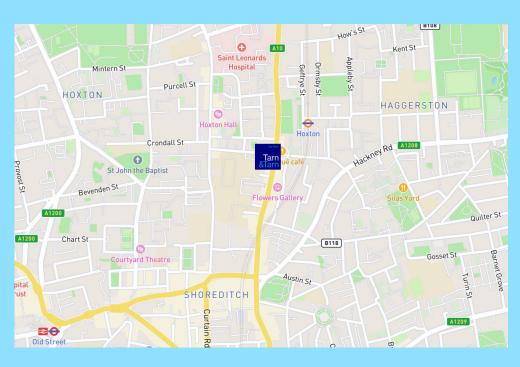

#### **THE AREA**

The property is located on the corner of Retford Street and Kingsland Road in Shoreditch, close to the junction with Falkirk Street and Cremer Street. It is in a lively and bustling area, just moments away from the vibrant heart of Shoreditch. There are numerous local restaurants, bars, cafes, and shops in the vicinity, providing excellent amenities. The unit also benefits from excellent connectivity, with Hoxton & Shoreditch High Street Overground stations just a short walk away. Additionally, Old Street Underground station is within walking distance.

#### **TRANSPORT**

- Hoxton (2-minute walk) Overground Line
- Shoreditch High Street (11-minute walk) Overground Line
- Old Street (17-minute walk) Northern Line and National Rail Services