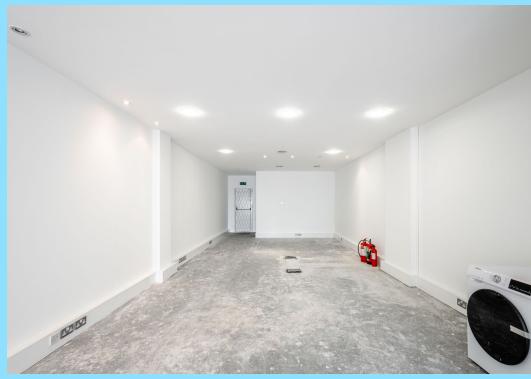

#### **DESCRIPTION**

The available space is a self-contained premises that has recently been refurbished to a "white box" condition. It features an open-plan area with good ceiling height, glass frontage, a kitchenette and WC facility located at the back of the unit. Additionally, there's a yard spanning 159 sqft, making it an ideal choice for a variety of businesses under the E-Use Class looking for a space in Surrey Quays.

## SUMMARY

- Recently Refurbished
- Good Location
- Good Ceiling Height
- Internal Electric Shutters
- Glass Frontage
- Yard
- WC Facility