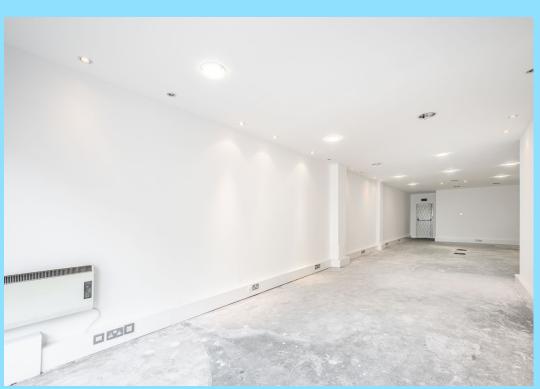

#### **DESCRIPTION**

The available space is a self-contained premises that has recently been refurbished to a "white box" condition. It features an open-plan area with good ceiling height, glass frontage, a kitchenette and WC facility located at the back of the unit. Additionally, there's a yard spanning 159 sqft, making it an ideal choice for a variety of businesses under the E-Use Class looking for a space in Surrey Quays.

## SUMMARY

- Recently Refurbished
- Good Location
- Good Ceiling Height
- Internal Electric Shutters
- Glass Frontage
- Yard
- WC Facility