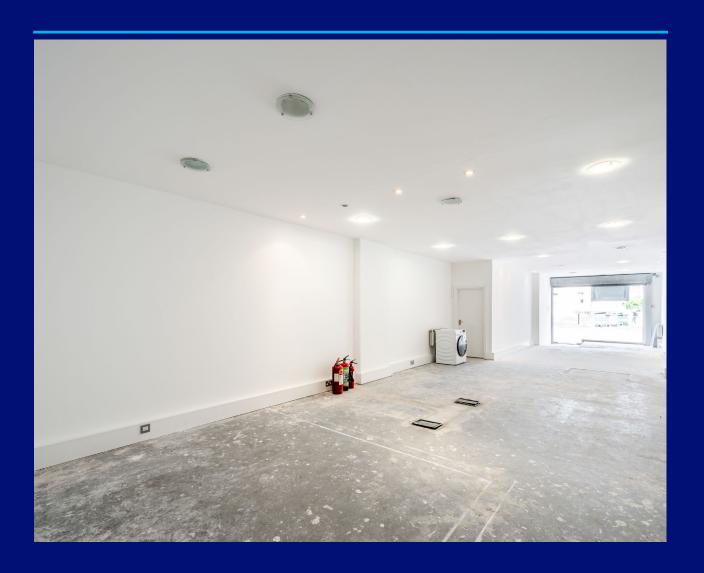

#### **DESCRIPTION**

The available space is a self-contained premises that has recently been refurbished to a "white box" condition. It features an open-plan area with good ceiling height, glass frontage, a kitchenette and WC facility located at the back of the unit. Additionally, there's a yard spanning 159 sqft, making it an ideal choice for a variety of businesses under the E-Use Class looking for a space in Surrey Quays.

## SUMMARY

- Recently Refurbished
- Good Location
- Good Ceiling Height
- Internal Electric Shutters
- Glass Frontage
- Yard
- WC Facility