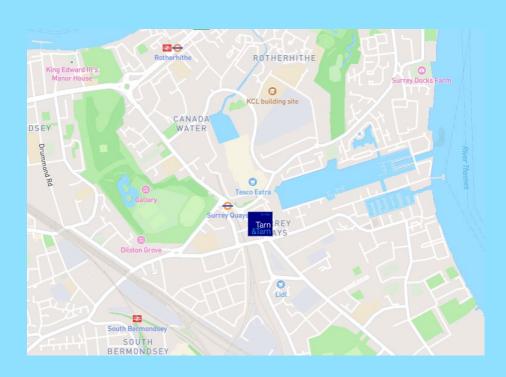

## **LOCATION**

#### **THE AREA**

The property is situated on the south side of Lower Road, right at the junction with Plough Way. Surrey Quays overground station is located within an easy walking distance as well as several bus routes operating along Lower Road and Plough Way, providing a good service.

#### **TRANSPORT**

- Surrey Quays (3-minute walk) Overground Line
- Canada Water (11-minute walk) Jubilee and Overground Line
- South Bermondsey (18-minute walk) National Rail Services