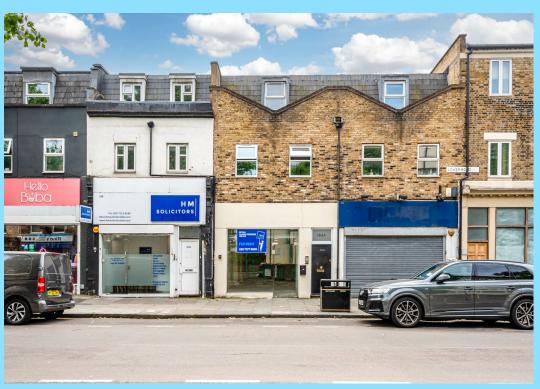

# 184 LOWER ROAD SURREY QUAYS SE16 2UN

RECENTLY
REFURBSIHED
E-CLASS UNIT
897 FT<sup>2</sup>

#### **DESCRIPTION**

The available space is a self-contained premises that has recently been refurbished to a "white box" condition. It features an open-plan area with good ceiling height, glass frontage, a kitchenette and WC facility located at the back of the unit. Additionally, there's a yard spanning 159 sqft, making it an ideal choice for a variety of businesses under the E-Use Class looking for a space in Surrey Quays.