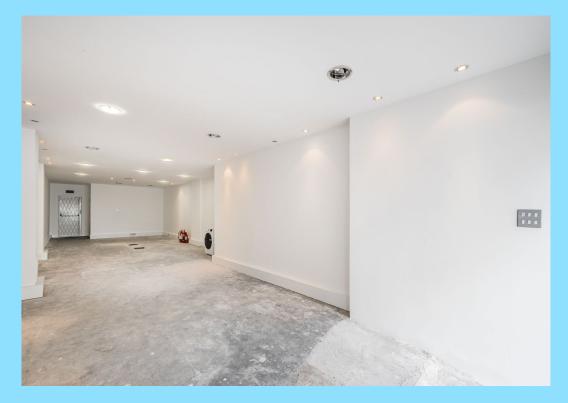

#### **DESCRIPTION**

The available space is a self-contained premises that has recently been refurbished to a "white box" condition. It features an open-plan area with good ceiling height, glass frontage, a kitchenette and WC facility located at the back of the unit. Additionally, there's a yard spanning 159 sqft, making it an ideal choice for a variety of businesses under the E-Use Class looking for a space in Surrey Quays.

## SUMMARY

- Recently Refurbished
- Good Location
- Good Ceiling Height
- Internal Electric Shutters
- Glass Frontage
- Yard
- WC Facility