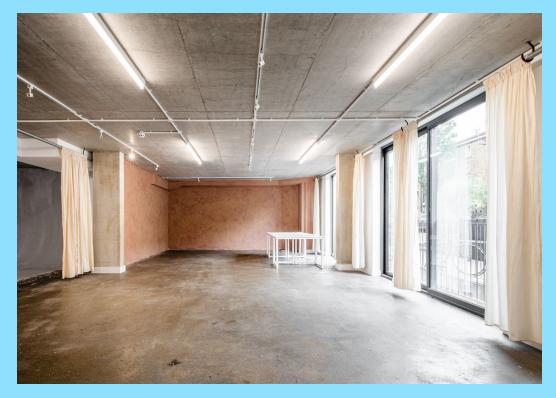

#### **DESCRIPTION**

The available accommodation comprises the ground floor of this mixed-use building. The unit benefits from a large open plan with great natural light, a kitchen, W/C facilities, good ceiling height, and a rear garden area. The unit would ideally suit a variety of users, such as artists, designers, photographers, or other creative businesses.

### **AMENITIES**

- Great Natural Light
- Good Ceiling Height
- Large Outside Garden Area
- Disabled WC's
- Street Access
- Kitchen
- 3-Phase Electrical System
- LED Lighting