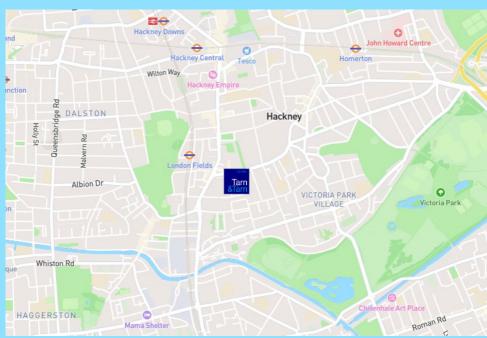

#### **THE AREA**

The property is located on Tudor Grove, which runs parallel to Mare Street and runs on to Well Street. It is situated centrally within the London Fields area, a fast-growing hub for the creative industry, with numerous amenities such as restaurants, shops and bars in the locality. The area is also very well connected, served by numerous local bus routes as well as being a five-minute walk away from London Fields Overground Station.

#### **TRANSPORT**

- Overground Line
- Hackney Central (17-minute walk) Overground Line
- Hackney Downs (24-minute walk) Overground Line