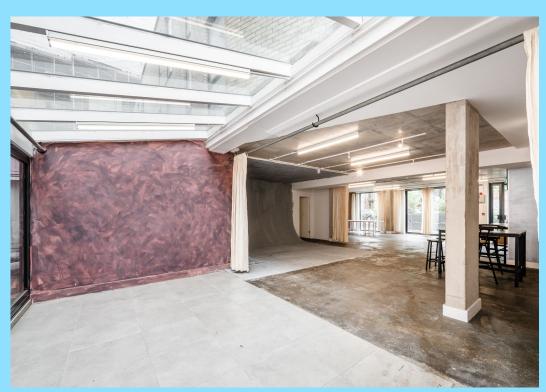

#### **DESCRIPTION**

The available accommodation comprises the ground floor of this mixed-use building. The unit benefits from a large open plan with great natural light, a kitchen, W/C facilities, good ceiling height, and a rear garden area. The unit would ideally suit a variety of users, such as artists, designers, photographers, or other creative businesses.

### **AMENITIES**

- Great Natural Light
- Good Ceiling Height
- Large Outside Garden Area
- Disabled WC's
- Street Access
- Kitchen
- 3-Phase Electrical System
- LED Lighting