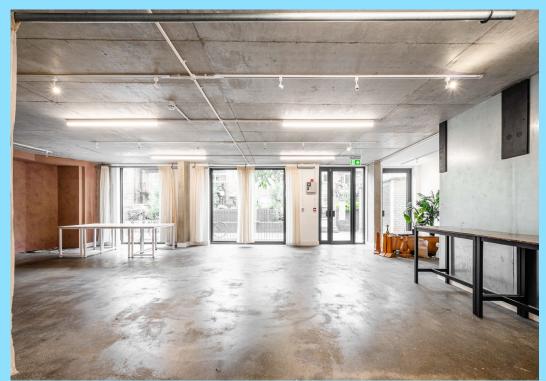

#### **DESCRIPTION**

The available accommodation comprises the ground floor of this mixed-use building. The unit benefits from a large open plan with great natural light, a kitchen, W/C facilities, good ceiling height, and a rear garden area. The unit would ideally suit a variety of users, such as artists, designers, photographers, or other creative businesses.

### **AMENITIES**

- Great Natural Light
- Good Ceiling Height
- Large Outside Garden Area
- Disabled WC's
- Street Access
- Kitchen
- 3-Phase Electrical System
- LED Lighting