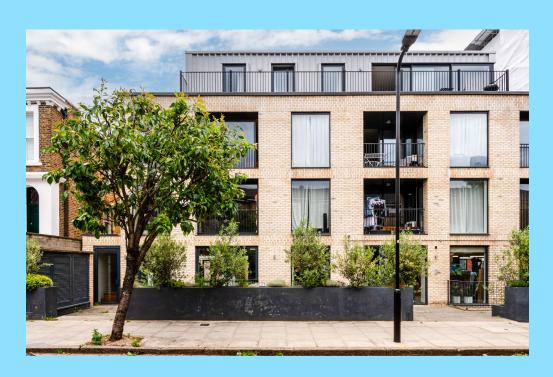

## Tarn &Tarn

UNIT 1-65 TUDOR ROAD, HACKNEY, E97FH

NEW BUILD
WORKSPACE/
SHOWROOM UNIT
C. 1,900 FT<sup>2</sup>

#### **THE AREA**

The property is located on Tudor Grove, which runs parallel to Mare Street and runs on to Well Street. It is situated centrally within the London Fields area, a fast-growing hub for the creative industry, with numerous amenities such as restaurants, shops and bars in the locality. The area is also very well connected, served by numerous local bus routes as well as being a five-minute walk away from London Fields Overground Station.