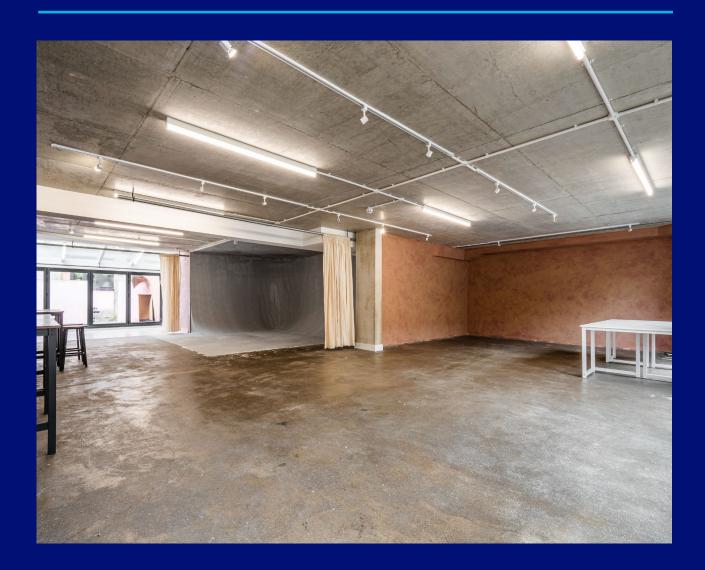

#### **DESCRIPTION**

The available accommodation comprises the ground floor of this mixed-use building. The unit benefits from a large open plan with great natural light, a kitchen, W/C facilities, good ceiling height, and a rear garden area. The unit would ideally suit a variety of users, such as artists, designers, photographers, or other creative businesses.

### **AMENITIES**

- Great Natural Light
- Good Ceiling Height
- Large Outside Garden Area
- Disabled WC's
- Street Access
- Kitchen
- 3-Phase Electrical System
- LED Lighting