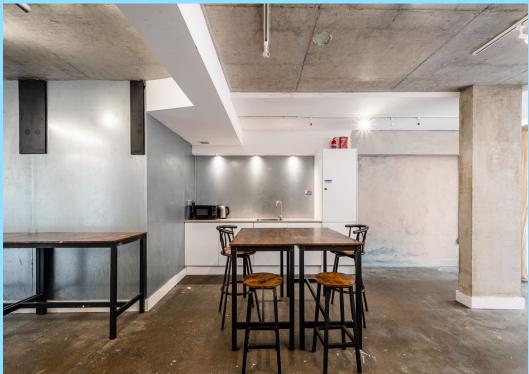

#### **DESCRIPTION**

The available accommodation comprises the ground floor of this mixed-use building. The unit benefits from a large open plan with great natural light, a kitchen, W/C facilities, good ceiling height, and a rear garden area. The unit would ideally suit a variety of users, such as artists, designers, photographers, or other creative businesses.

### **AMENITIES**

- Great Natural Light
- Good Ceiling Height
- Large Outside Garden Area
- Disabled WC's
- Street Access
- Kitchen
- 3-Phase Electrical System
- LED Lighting