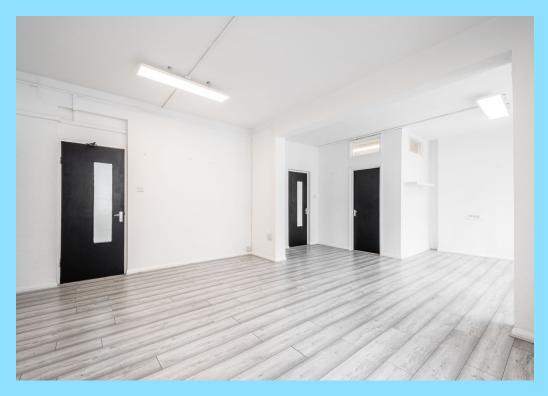

## DESCRIPTION

The available accommodation includes a refurbished office on the second floor of this mixed-use building. The office benefits from good natural light at both the front and back of the building, high ceilings, a passenger lift, fibre connection, and an entry phone system. This makes it an ideal choice for any office operator, from professionals to creatives, seeking a workspace in the Spitalfields area.

### SUMMARY

- Great Natural Light windows on both sides
- G.C.H
- Communal W.C
- Lift
- Entry Phone System
- LED Lights
- Fibre Connection