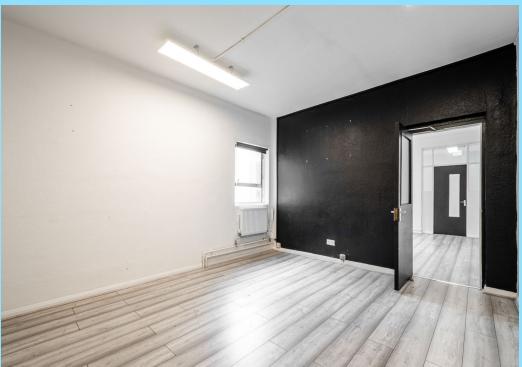

## DESCRIPTION

The available accommodation includes a refurbished office on the second floor of this mixed-use building. The office benefits from good natural light at both the front and back of the building, high ceilings, a passenger lift, fibre connection, and an entry phone system. This makes it an ideal choice for any office operator, from professionals to creatives, seeking a workspace in the Spitalfields area.

### SUMMARY

- Great Natural Light windows on both sides
- G.C.H
- Communal W.C
- Lift
- Entry Phone System
- LED Lights
- Fibre Connection