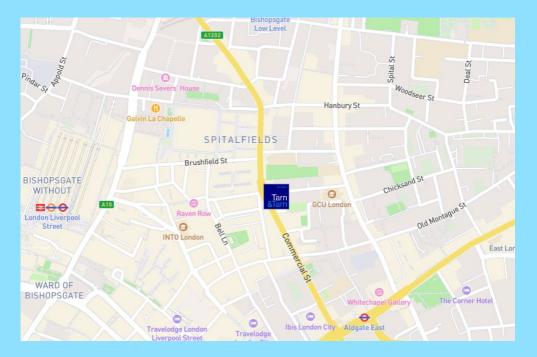

# LOCATION THE AREA

The property is located on the West side of Commercial Street, close to Aldgate East and The City and in the heart of Spitalfields. Commercial Street acts as a thoroughfare between The City and the Silicon Roundabout and is home to numerous restaurants, bars and shops in the locality. The area is also extremely well connected: Liverpool Street; Aldgate East and Shoreditch Stations are all within easy walking distance as well as numerous bus routes.

## TRANSPORT

- Aldgate East (6-minute walk) Hammersmith & City, District
- Shoreditch High Street (9-minute walk) Overground Line
- Liverpool Street (11-minute walk) Hammersmith & City, Circle, Elizabeth Line, Metropolitan, Central, Overground and National Rail Services