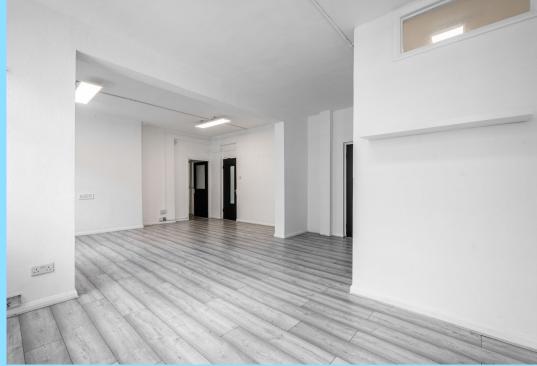

## DESCRIPTION

The available accommodation includes a refurbished office on the second floor of this mixed-use building. The office benefits from good natural light at both the front and back of the building, high ceilings, a passenger lift, fibre connection, and an entry phone system. This makes it an ideal choice for any office operator, from professionals to creatives, seeking a workspace in the Spitalfields area.

### SUMMARY

- Great Natural Light windows on both sides
- G.C.H
- Communal W.C
- Lift
- Entry Phone System
- LED Lights
- Fibre Connection