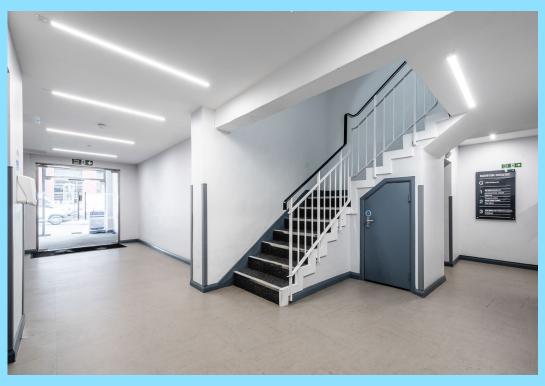

## DESCRIPTION

The available accommodation includes a refurbished office on the second floor of this mixed-use building. The office benefits from good natural light at both the front and back of the building, high ceilings, a passenger lift, fibre connection, and an entry phone system. This makes it an ideal choice for any office operator, from professionals to creatives, seeking a workspace in the Spitalfields area.

### SUMMARY

- Great Natural Light windows on both sides
- G.C.H
- Communal W.C
- Lift
- Entry Phone System
- LED Lights
- Fibre Connection