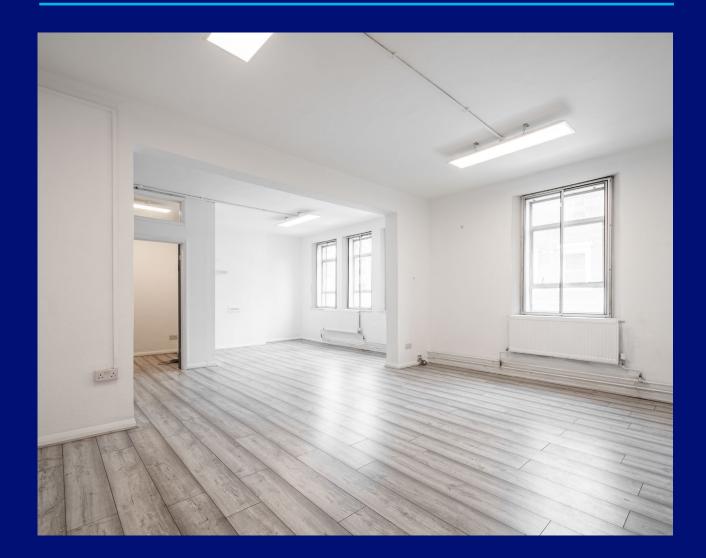

## DESCRIPTION

The available accommodation includes a refurbished office on the second floor of this mixed-use building. The office benefits from good natural light at both the front and back of the building, high ceilings, a passenger lift, fibre connection, and an entry phone system. This makes it an ideal choice for any office operator, from professionals to creatives, seeking a workspace in the Spitalfields area.

### SUMMARY

- Great Natural Light windows on both sides
- G.C.H
- Communal W.C
- Lift
- Entry Phone System
- LED Lights
- Fibre Connection