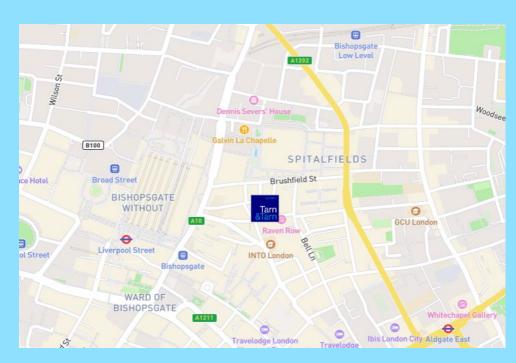

#### **THE AREA**

The property is located on the South side of Artillery Passage on the corner of Sandy's Row. Situated only one minute from Bishopsgate and Spitalfields Market, local office occupiers include Allen and Overy, Royal Bank of Scotland and Societe and Generale. Liverpool Street Station is within a short walk, as are the numerous bus services to the City and Shoreditch, which run along Bishopsgate.

#### **TRANSPORT**

- Liverpool Street (4-minute walk) Hammersmith & City, Circle, Elizabeth Line, Metropolitan, Central, Overground and National Rail Services
- Aldgate East (9-minute walk) Hammersmith & City and District Line
- Shoreditch High Street (10-minute walk) Overground Line