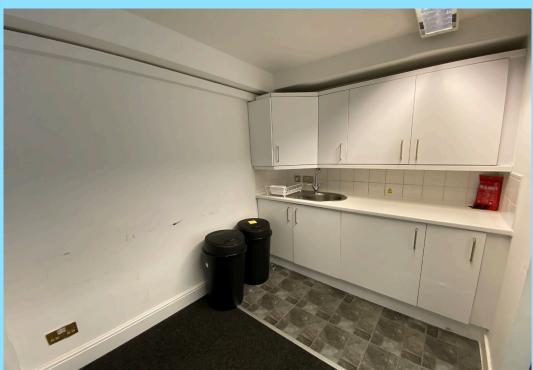

### **DESCRIPTION**

The available accommodation consists of a self-contained workspace located on the 1st floor of a well-maintained period building. It features a passenger lift, CAT 5 cabling, an entry phone system, ample natural light, and excellent transport links. This office is perfect for various small business operators seeking a space near Liverpool Street station.

## **SUMMARY**

- Self-Contained
- Great Transport Links
- Entry Phone System
- Passenger Lift
- Good Natural Light
- CAT 5 Cabling
- Prime Location