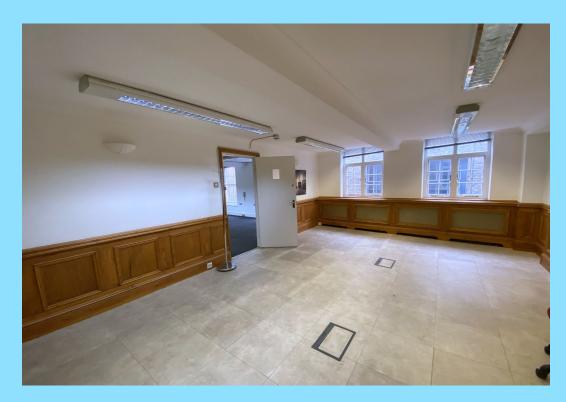

### **DESCRIPTION**

The available accommodation consists of a self-contained workspace located on the 1st floor of a well-maintained period building. It features a passenger lift, CAT 5 cabling, an entry phone system, ample natural light, and excellent transport links. This office is perfect for various small business operators seeking a space near Liverpool Street station.

## **SUMMARY**

- Self-Contained
- Great Transport Links
- Entry Phone System
- Passenger Lift
- Good Natural Light
- CAT 5 Cabling
- Prime Location