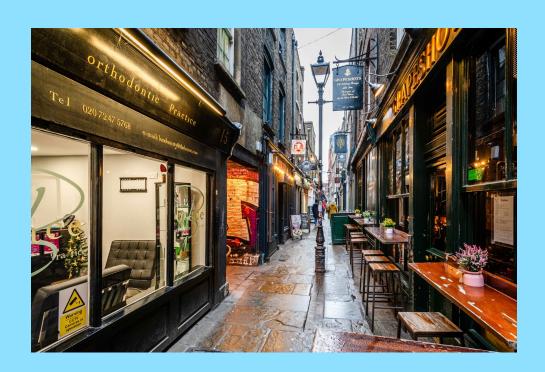

#### **THE AREA**

The property is located on the South side of Artillery Passage on the corner of Sandy's Row. Situated only one minute from Bishopsgate and Spitalfields Market, local office occupiers include Allen and Overy, Royal Bank of Scotland and Societe and Generale. Liverpool Street Station is within a short walk, as are the numerous bus services to the City and Shoreditch, which run along Bishopsgate.