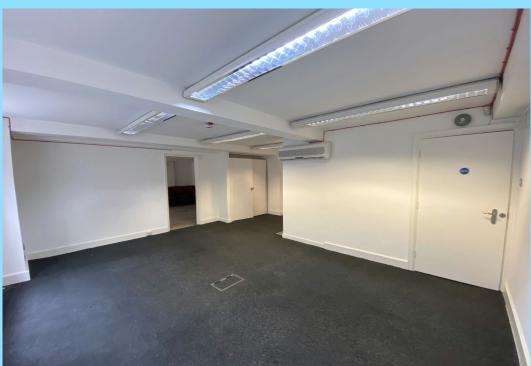

### **DESCRIPTION**

The available accommodation consists of a self-contained workspace located on the 1st floor of a well-maintained period building. It features a passenger lift, CAT 5 cabling, an entry phone system, ample natural light, and excellent transport links. This office is perfect for various small business operators seeking a space near Liverpool Street station.

## **SUMMARY**

- Self-Contained
- Great Transport Links
- Entry Phone System
- Passenger Lift
- Good Natural Light
- CAT 5 Cabling
- Prime Location