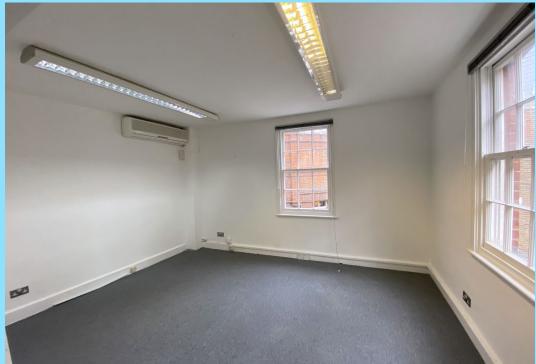

### **DESCRIPTION**

The available accommodation consists of a self-contained workspace located on the 1st floor of a well-maintained period building. It features a passenger lift, CAT 5 cabling, an entry phone system, ample natural light, and excellent transport links. This office is perfect for various small business operators seeking a space near Liverpool Street station.

## **SUMMARY**

- Self-Contained
- Great Transport Links
- Entry Phone System
- Passenger Lift
- Good Natural Light
- CAT 5 Cabling
- Prime Location