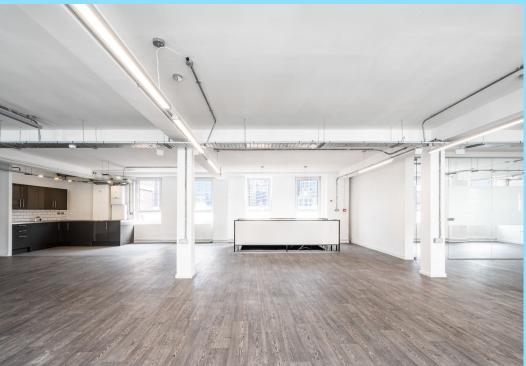

# DESCRIPTION

The available accommodation comprises of 3<sup>rd</sup> floor and 4<sup>th</sup> floor offices on the western side of this large multi-story building. Both units benefit from great natural light, with windows on both sides and a mostly open-plan layout with numerous meeting rooms, a large kitchen/dining area, and a break-out area. This workspace is perfect for small-to-medium business operators seeking a space near Aldgate East station. The offices are available to rent as two separate office floors or together with an interconnecting staircase.

## **SUMMARY**

- WC & Shower Facilities
- Meeting Room
- Entry Phone System
- Kitchenette
- High Ceiling: 3m
- Great Natural Light
- Lift
- Newly Refurbished

3<sup>RD</sup> FLOOR

4<sup>TH</sup> FLOOR