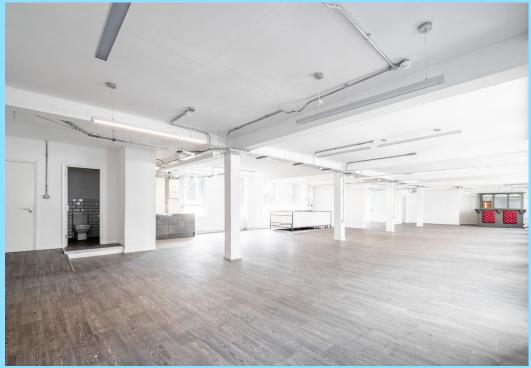

# DESCRIPTION

The available accommodation comprises of 3<sup>rd</sup> floor and 4<sup>th</sup> floor offices on the western side of this large multi-story building. Both units benefit from great natural light, with windows on both sides and a mostly open-plan layout with numerous meeting rooms, a large kitchen/dining area, and a break-out area. This workspace is perfect for small-to-medium business operators seeking a space near Aldgate East station. The offices are available to rent as two separate office floors or together with an interconnecting staircase.

## **SUMMARY**

- WC & Shower Facilities
- Meeting Room
- Entry Phone System
- Kitchenette
- High Ceiling: 3m
- Great Natural Light
- Lift
- Newly Refurbished

3<sup>RD</sup> FLOOR

4<sup>TH</sup> FLOOR