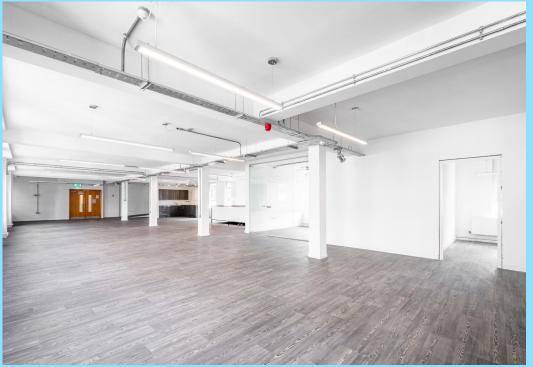

# DESCRIPTION

The available accommodation comprises of 3<sup>rd</sup> floor and 4<sup>th</sup> floor offices on the western side of this large multi-story building. Both units benefit from great natural light, with windows on both sides and a mostly open-plan layout with numerous meeting rooms, a large kitchen/dining area, and a break-out area. This workspace is perfect for small-to-medium business operators seeking a space near Aldgate East station. The offices are available to rent as two separate office floors or together with an interconnecting staircase.

## **SUMMARY**

- WC & Shower Facilities
- Meeting Room
- Entry Phone System
- Kitchenette
- High Ceiling: 3m
- Great Natural Light
- Lift
- Newly Refurbished

3<sup>RD</sup> FLOOR

4<sup>TH</sup> FLOOR