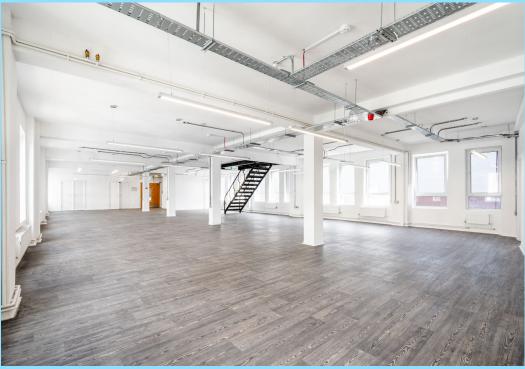

# DESCRIPTION

The available accommodation comprises of 3<sup>rd</sup> floor and 4<sup>th</sup> floor offices on the western side of this large multi-story building. Both units benefit from great natural light, with windows on both sides and a mostly open-plan layout with numerous meeting rooms, a large kitchen/dining area, and a break-out area. This workspace is perfect for small-to-medium business operators seeking a space near Aldgate East station. The offices are available to rent as two separate office floors or together with an interconnecting staircase.

## **SUMMARY**

- WC & Shower Facilities
- Meeting Room
- Entry Phone System
- Kitchenette
- High Ceiling: 3m
- Great Natural Light
- Lift
- Newly Refurbished

3<sup>RD</sup> FLOOR

4<sup>TH</sup> FLOOR