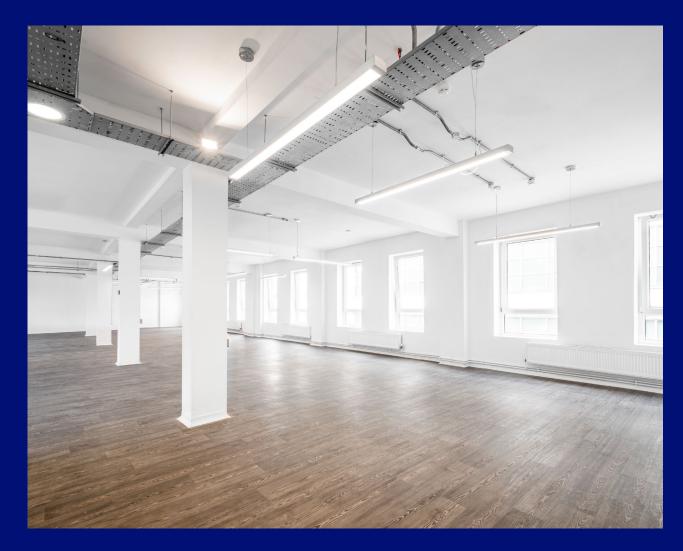

# DESCRIPTION

The available accommodation comprises of 3<sup>rd</sup> floor and 4<sup>th</sup> floor offices on the western side of this large multi-story building. Both units benefit from great natural light, with windows on both sides and a mostly open-plan layout with numerous meeting rooms, a large kitchen/dining area, and a break-out area. This workspace is perfect for small-to-medium business operators seeking a space near Aldgate East station. The offices are available to rent as two separate office floors or together with an interconnecting staircase.

## **SUMMARY**

- WC & Shower Facilities
- Meeting Room
- Entry Phone System
- Kitchenette
- High Ceiling: 3m
- Great Natural Light
- Lift
- Newly Refurbished

3<sup>RD</sup> FLOOR

4<sup>TH</sup> FLOOR