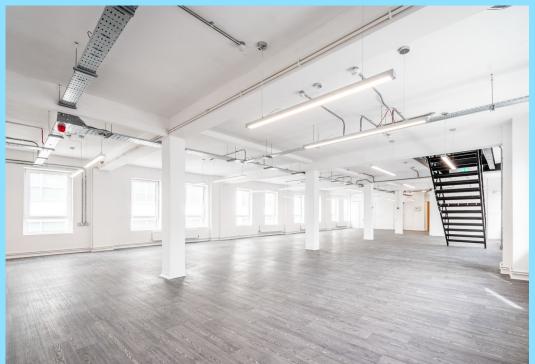

# DESCRIPTION

The available accommodation comprises of 3<sup>rd</sup> floor and 4<sup>th</sup> floor offices on the western side of this large multi-story building. Both units benefit from great natural light, with windows on both sides and a mostly open-plan layout with numerous meeting rooms, a large kitchen/dining area, and a break-out area. This workspace is perfect for small-to-medium business operators seeking a space near Aldgate East station. The offices are available to rent as two separate office floors or together with an interconnecting staircase.

## **SUMMARY**

- WC & Shower Facilities
- Meeting Room
- Entry Phone System
- Kitchenette
- High Ceiling: 3m
- Great Natural Light
- Lift
- Newly Refurbished

3<sup>RD</sup> FLOOR

4<sup>TH</sup> FLOOR