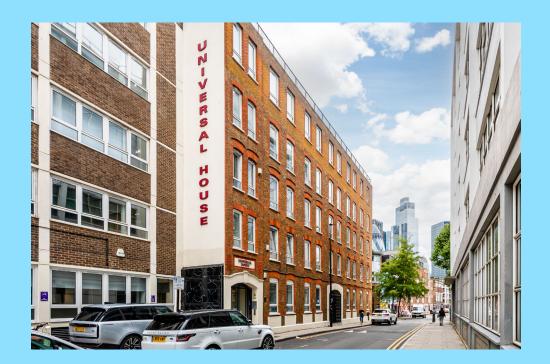

Est. 1955

UNIVERSAL HOUSE, 88-94 WENTWORTH STREET, SPITALFIELDS, E17SA

NEWLY REFURBISHED CREATIVE-STYLE WORKSPACES 2,422 – 4,865 FT<sup>2</sup>

# LOCATION **THE AREA**

The property is located on the South side of Wentworth Street, close to its junction with Brick Lane in the heart of Spitalfields. The area is well served by many local retail and restaurant amenities, with the Truman brewery, Spitalfields market, and brick lane all in close proximity. The area is also well served by local public transport, with Aldgate East, Liverpool Street and Shoreditch high street stations within easy walking distance.