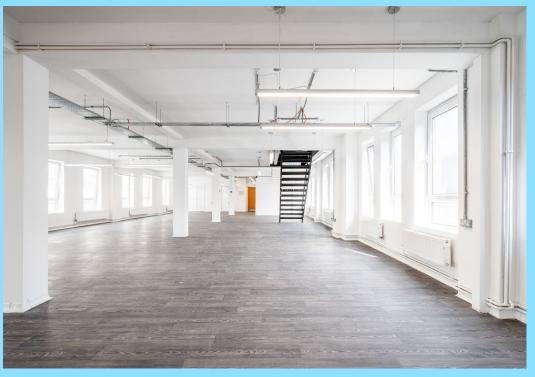

# DESCRIPTION

The available accommodation comprises of 3<sup>rd</sup> floor and 4<sup>th</sup> floor offices on the western side of this large multi-story building. Both units benefit from great natural light, with windows on both sides and a mostly open-plan layout with numerous meeting rooms, a large kitchen/dining area, and a break-out area. This workspace is perfect for small-to-medium business operators seeking a space near Aldgate East station. The offices are available to rent as two separate office floors or together with an interconnecting staircase.

## **SUMMARY**

- WC & Shower Facilities
- Meeting Room
- Entry Phone System
- Kitchenette
- High Ceiling: 3m
- Great Natural Light
- Lift
- Newly Refurbished

3<sup>RD</sup> FLOOR

4<sup>TH</sup> FLOOR