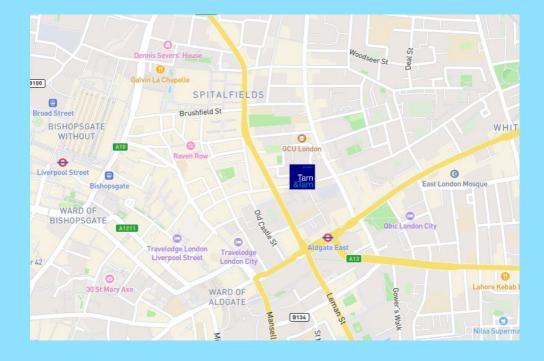

# LOCATION **THE AREA**

The property is located on the South side of Wentworth Street, close to its junction with Brick Lane in the heart of Spitalfields. The area is well served by many local retail and restaurant amenities, with the Truman brewery, Spitalfields market, and brick lane all in close proximity. The area is also well served by local public transport, with Aldgate East, Liverpool Street and Shoreditch high street stations within easy walking distance.

# **TRANSPORT**

- Aldgate East (4-minute walk) Hammersmith & City and District Line
- Liverpool Street (11-minute walk) Hammersmith & City, Circle, Elizabeth Line, Metropolitan, Central, Overground and National Rail Services
- - Shoreditch High Street (12-minute walk) Overground Line