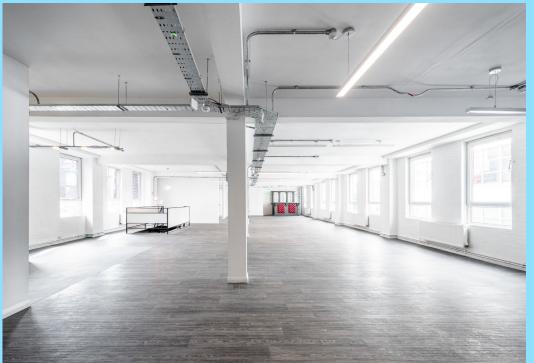

# DESCRIPTION

The available accommodation comprises of 3<sup>rd</sup> floor and 4<sup>th</sup> floor offices on the western side of this large multi-story building. Both units benefit from great natural light, with windows on both sides and a mostly open-plan layout with numerous meeting rooms, a large kitchen/dining area, and a break-out area. This workspace is perfect for small-to-medium business operators seeking a space near Aldgate East station. The offices are available to rent as two separate office floors or together with an interconnecting staircase.

## **SUMMARY**

- WC & Shower Facilities
- Meeting Room
- Entry Phone System
- Kitchenette
- High Ceiling: 3m
- Great Natural Light
- Lift
- Newly Refurbished

3<sup>RD</sup> FLOOR

4<sup>TH</sup> FLOOR