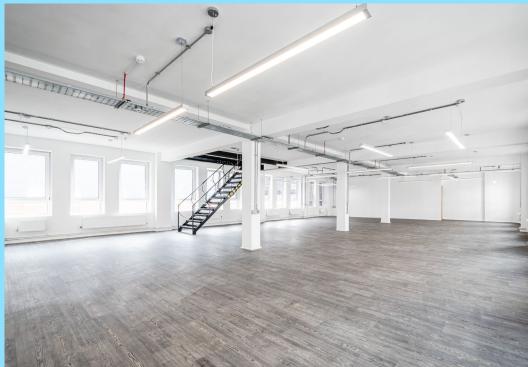

# DESCRIPTION

The available accommodation comprises of 3<sup>rd</sup> floor and 4<sup>th</sup> floor offices on the western side of this large multi-story building. Both units benefit from great natural light, with windows on both sides and a mostly open-plan layout with numerous meeting rooms, a large kitchen/dining area, and a break-out area. This workspace is perfect for small-to-medium business operators seeking a space near Aldgate East station. The offices are available to rent as two separate office floors or together with an interconnecting staircase.

## **SUMMARY**

- WC & Shower Facilities
- Meeting Room
- Entry Phone System
- Kitchenette
- High Ceiling: 3m
- Great Natural Light
- Lift
- Newly Refurbished

3<sup>RD</sup> FLOOR

4<sup>TH</sup> FLOOR