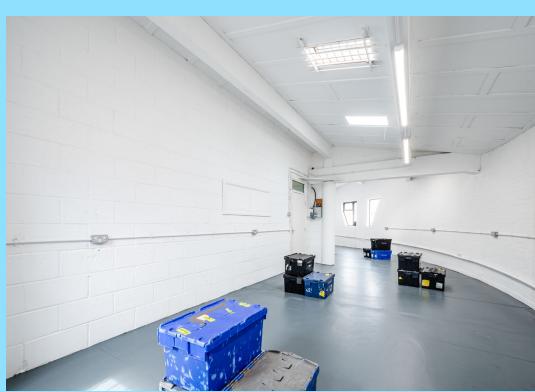

#### **DESCRIPTION**

The available accommodation consists of a studio/workshop that is situated on the second floor of the business centre. It offers convenient access with loading facilities, a goods lift, and car parking available by a separate arrangement. Additional amenities include a kitchenette, a restroom and a shower facility. This property is ideal for use as a production/storage space or alternatively, it could suit a variety of creative businesses, such as a printing, music, or photography studio.

#### **SUMMARY**

- Shared WC Facilities
- Concrete Flooring
- Shared Kitchenette
- Good Ceiling Height
- Loading Facilities
- Secured Developments
- Goods Lift
- Newly Refurbished