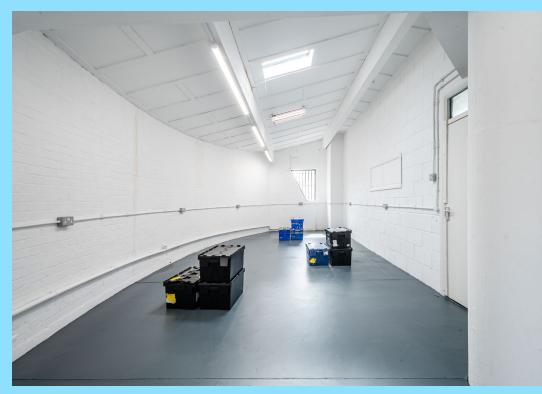

#### **DESCRIPTION**

The available accommodation consists of a studio/workshop that is situated on the second floor of the business centre. It offers convenient access with loading facilities, a goods lift, and car parking available by a separate arrangement. Additional amenities include a kitchenette, a restroom and a shower facility. This property is ideal for use as a production/storage space or alternatively, it could suit a variety of creative businesses, such as a printing, music, or photography studio.

#### **SUMMARY**

- Shared WC Facilities
- Concrete Flooring
- Shared Kitchenette
- Good Ceiling Height
- Loading Facilities
- Secured Developments
- Goods Lift
- Newly Refurbished