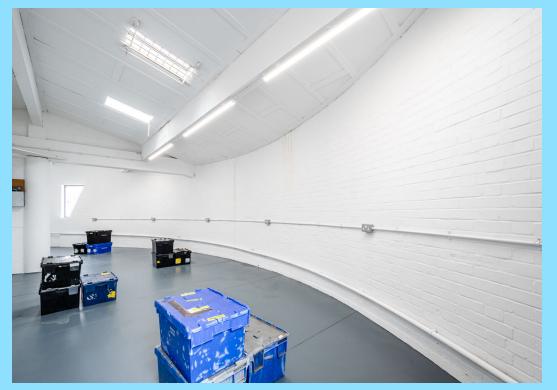

#### **DESCRIPTION**

The available accommodation consists of a studio/workshop that is situated on the second floor of the business centre. It offers convenient access with loading facilities, a goods lift, and car parking available by a separate arrangement. Additional amenities include a kitchenette, a restroom and a shower facility. This property is ideal for use as a production/storage space or alternatively, it could suit a variety of creative businesses, such as a printing, music, or photography studio.

#### **SUMMARY**

- Shared WC Facilities
- Concrete Flooring
- Shared Kitchenette
- Good Ceiling Height
- Loading Facilities
- Secured Developments
- Goods Lift
- Newly Refurbished