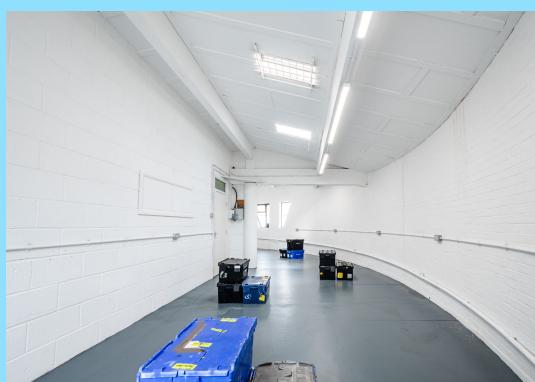

#### **DESCRIPTION**

The available accommodation consists of a studio/workshop that is situated on the second floor of the business centre. It offers convenient access with loading facilities, a goods lift, and car parking available by a separate arrangement. Additional amenities include a kitchenette, a restroom and a shower facility. This property is ideal for use as a production/storage space or alternatively, it could suit a variety of creative businesses, such as a printing, music, or photography studio.

#### **SUMMARY**

- Shared WC Facilities
- Concrete Flooring
- Shared Kitchenette
- Good Ceiling Height
- Loading Facilities
- Secured Developments
- Goods Lift
- Newly Refurbished