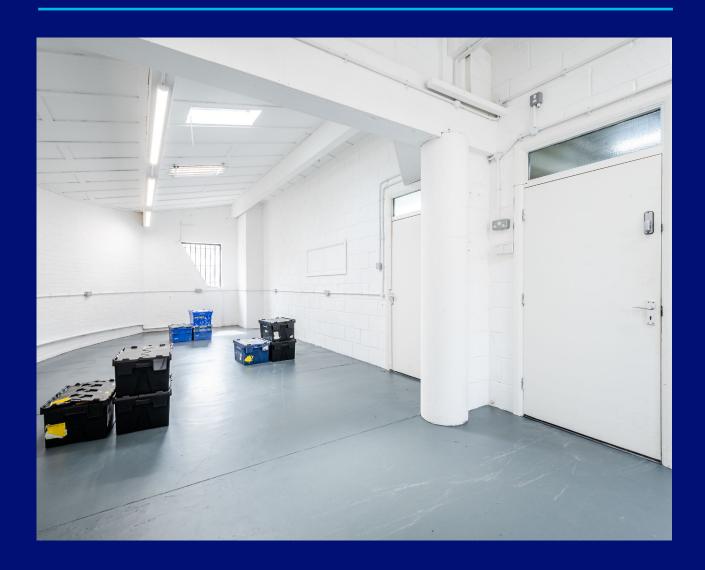

#### **DESCRIPTION**

The available accommodation consists of a studio/workshop that is situated on the second floor of the business centre. It offers convenient access with loading facilities, a goods lift, and car parking available by a separate arrangement. Additional amenities include a kitchenette, a restroom and a shower facility. This property is ideal for use as a production/storage space or alternatively, it could suit a variety of creative businesses, such as a printing, music, or photography studio.

#### **SUMMARY**

- Shared WC Facilities
- Concrete Flooring
- Shared Kitchenette
- Good Ceiling Height
- Loading Facilities
- Secured Developments
- Goods Lift
- Newly Refurbished