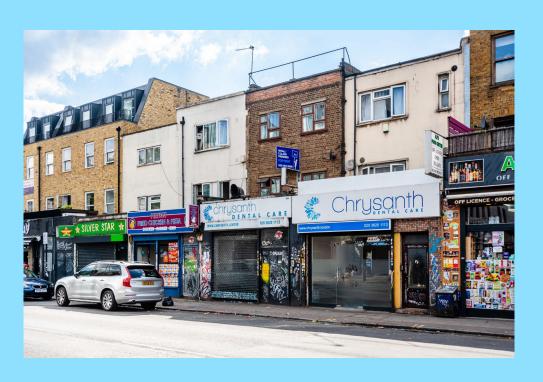

#### **DESCRIPTION**

The available accommodation consists of a self-contained ground floor and basement shop within a mixed-use building. The retail premises benefit from ample natural light, good transport links, high ceilings, and WC facilities, making it an ideal option for any E-Class business seeking space in the Cambridge Heath area, excluding restaurant use.

## **SUMMARY**

- Security Shutter
- Large Glass Shopfront
- WC Facility
- Kitchenette
- High Street Location