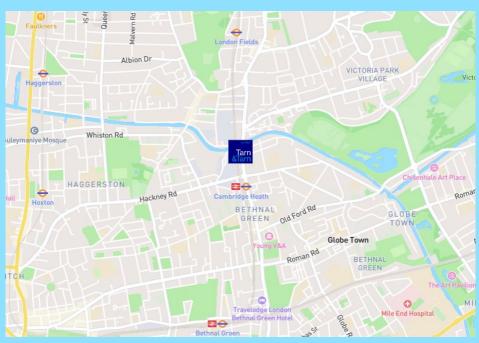

#### **THE AREA**

The property is located on the West side of Cambridge Heath Road near its junction with Hackney Road. An established mixed-use city fringe location, the area has good road access to the city. It is well served by public transport with Bethnal Green Underground Station and Cambridge Heath Road Rail stations within easy reach. Numerous London transport bus services also serve the area.

## **TRANSPORT**

- Cambridge Heath (2-minute walk) Overground Line
- Bethnal Green (9-minute walk) Central Line
- London Fields (13-minute walk) Overground Line