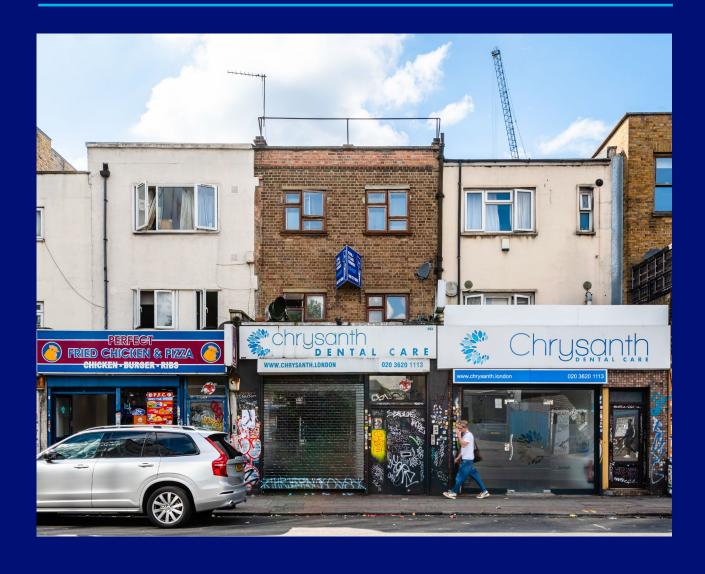

## Tarn &Tarn

493 CAMBRIDGE
HEATH ROAD
CAMBRIDGE HEATH
E2 9BU

SELF CONTAINED E-CLASS PREMISES 1,000 FT<sup>2</sup>

#### **DESCRIPTION**

The available accommodation consists of a self-contained ground floor and basement shop within a mixed-use building. The retail premises benefit from ample natural light, good transport links, high ceilings, and WC facilities, making it an ideal option for any E-Class business seeking space in the Cambridge Heath area, excluding restaurant use.

## **SUMMARY**

- Security Shutter
- Large Glass Shopfront
- WC Facility
- Kitchenette
- High Street Location