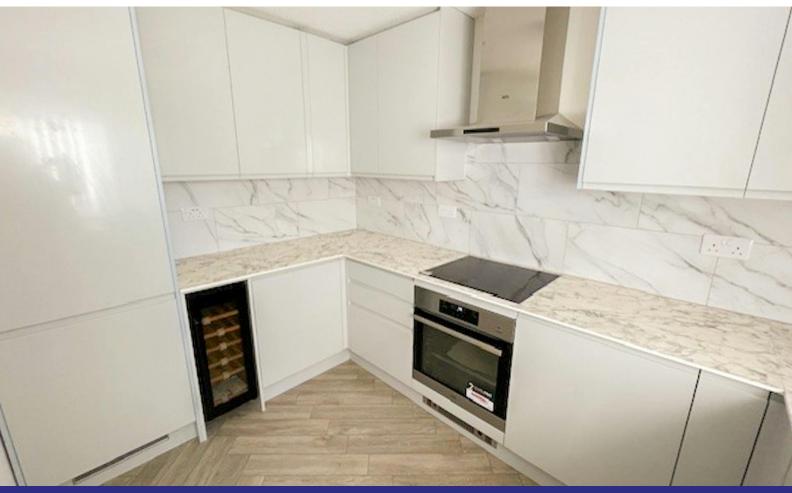

## Description

Recently refurbished, this One-Bedroom Ground Floor apartment in a purpose built block is perfectly located in South Woodford with easy access to the Central Line and A406 into Central London. The property has a new living room and kitchen with wooden floors throughout and a fresh tiled bathroom. The property has Gas Central Heating, built in appliances in the kitchen and the block has communal gardens.