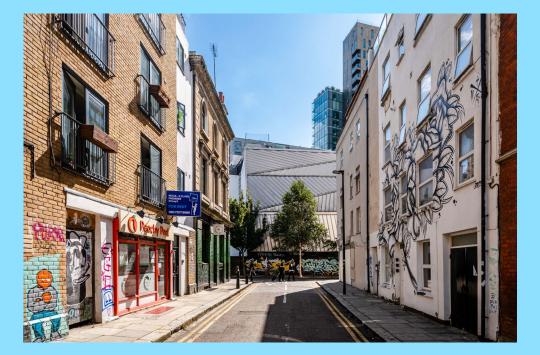

# LOCATION THE AREA

The property is in prime Shoreditch just off Redchurch Street among a diverse mixture of retailers, coffee shops and restaurants. Shoreditch High Street station is 0.2 miles away (3 minutes on foot) and Liverpool Street is 0.9 miles away (18-minute walk).

# TRANSPORT

- Shoreditch High Street (3-minute walk) Overground Line
- Liverpool Street (18-minute walk) Hammersmith & City, Circle, Elizabeth Line, Metropolitan, Central, Overground and National Rail Services
  - Old Street (20-minute walk) Northern Line