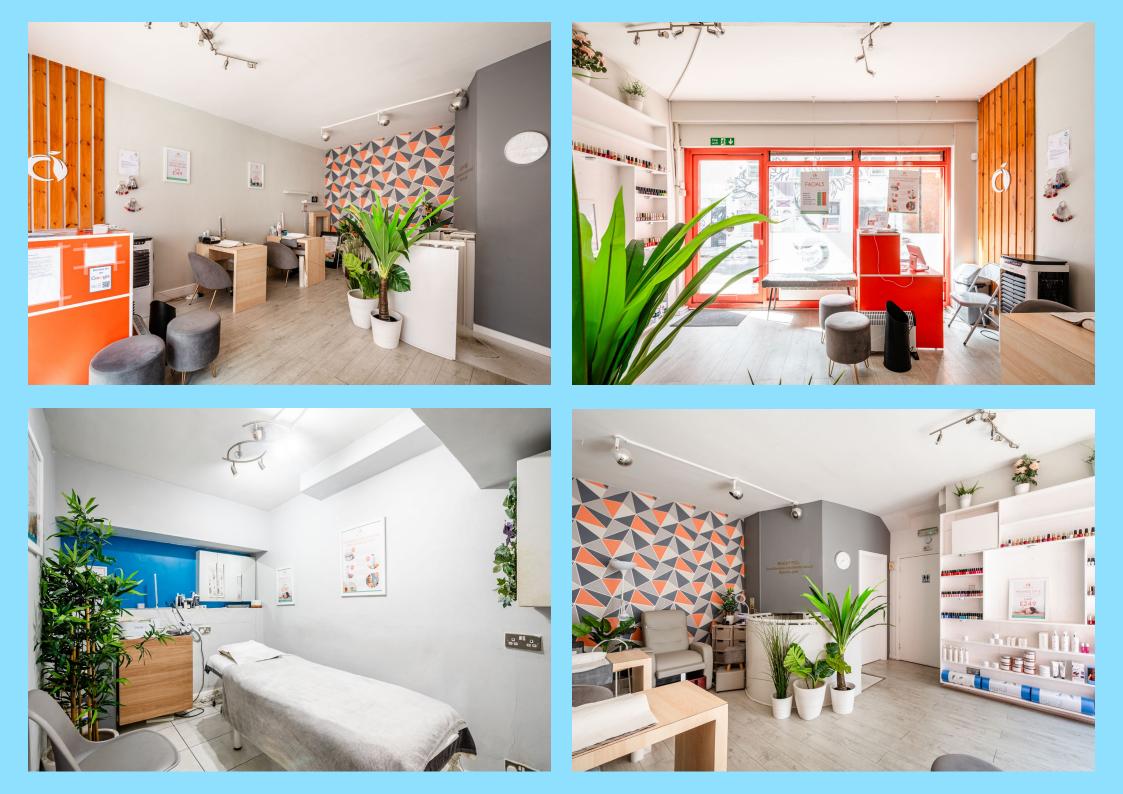

# DESCRIPTION

The available accommodation consists of a self contained ground floor and basement retail unit situated within this mixed-use building. The unit benefits from good ceiling height, WC and shower facility and an openplan layout on the ground floor. The property will be handed over with existing fixtures, fittings, and equipment, making it an ideal choice for a new or established nail/beauty salon seeking space in the East London area.

# SUMMARY

- Fittings and Fixtures Included
- Electric Security Shutters
- WC & Shower Facility
- Kitchenette
- Good Ceiling Height