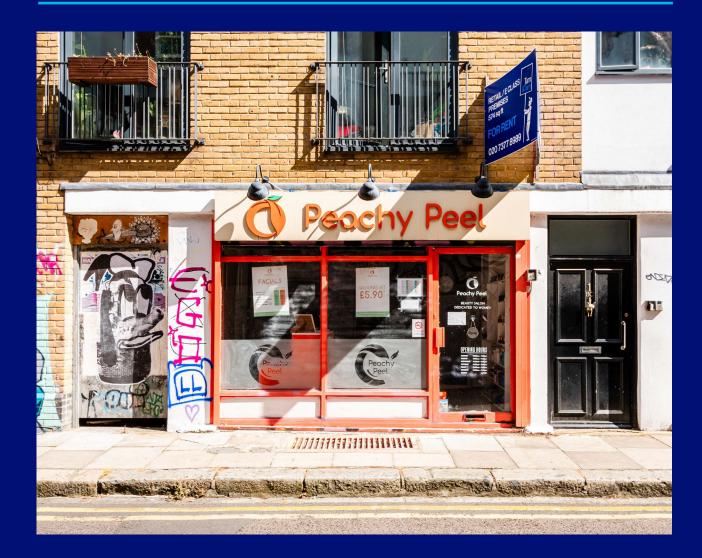

#### 1A TURVILLE STREET SHOREDITCH LONDON, E2 7HX

FULLY FITTED NAIL/BEAUTY SALON IN THE HEART OF SHOREDITCH

# DESCRIPTION

The available accommodation consists of a self contained ground floor and basement retail unit situated within this mixed-use building. The unit benefits from good ceiling height, WC and shower facility and an openplan layout on the ground floor. The property will be handed over with existing fixtures, fittings, and equipment, making it an ideal choice for a new or established nail/beauty salon seeking space in the East London area.

# LOCATION THE AREA

The property is in prime Shoreditch just off Redchurch Street among a diverse mixture of retailers, coffee shops and restaurants. Shoreditch High Street station is 0.2 miles away (3 minutes on foot) and Liverpool Street is 0.9 miles away (18-minute walk).