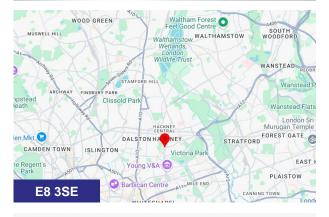

#### Location

The business centre is situated just off Mare Street, which has become a creative hub for numerous businesses. Conveniently, it's a mere two-minute walk to London Fields overground station, which provides swift access to the city via Liverpool Street. Numerous bus routes also serve the area, and it's located outside the congestion charge zone.