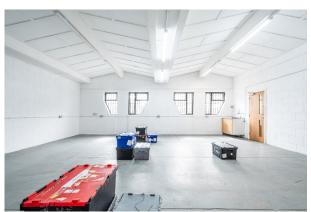

#### Description

The available accommodation consists of a single studio/workshop that is situated on the second floor of the business centre. It offers convenient access with loading facilities, a goods lift, and car parking available by a separate arrangement. Additional amenities include a kitchenette, a restroom and a shower facility. This property is ideal for use as a production/storage space or alternatively, it could suit a variety of creative businesses, such as a printing, music, or photography studio.