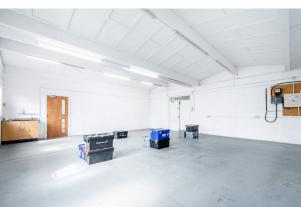

#### Description

The available accommodation consists of a single studio/workshop that is situated on the second floor of the business centre. It offers convenient access with loading facilities, a goods lift, and car parking available by a separate arrangement. Additional amenities include a kitchenette, a restroom and a shower facility. This property is ideal for use as a production/storage space or alternatively, it could suit a variety of creative businesses, such as a printing, music, or photography studio.