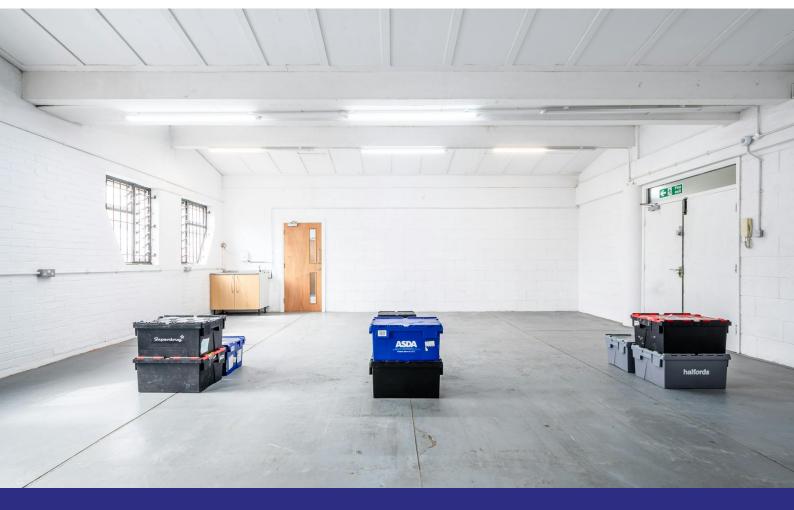

#### Description

The available accommodation consists of a single studio/workshop that is situated on the second floor of the business centre. It offers convenient access with loading facilities, a goods lift, and car parking available by a separate arrangement. Additional amenities include a kitchenette, a restroom and a shower facility. This property is ideal for use as a production/storage space or alternatively, it could suit a variety of creative businesses, such as a printing, music, or photography studio.