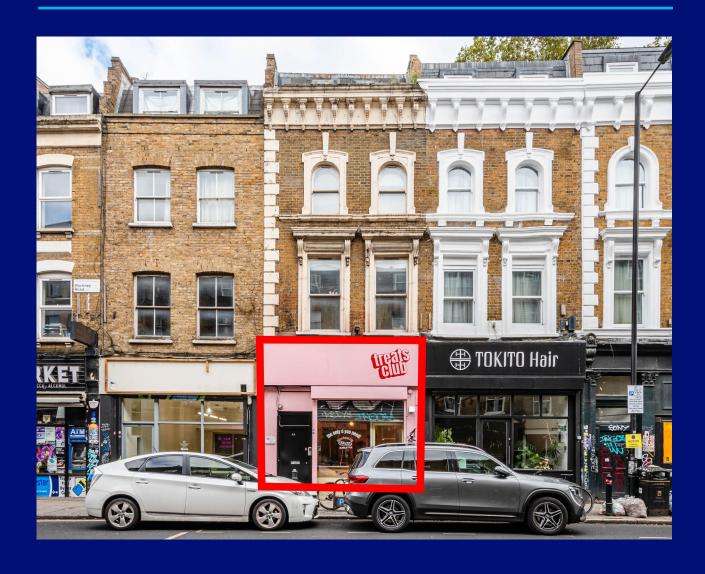

## Tarn &Tarn

8 HACKNEY ROAD SHOREDITCH LONDON E27NS

SELF-CONTAINED
GROUND FLOOR &
BASEMENT
SHOWROOM/OFFICE
FOR SALE
721 FT<sup>2</sup>

## **DESCRIPTION**

The available accommodation is a self-contained retail unit, spanning both the ground floor and basement level of a mixed-use building. With its generous ceiling height, good natural light, and secure shutters, this unit presents an ideal opportunity for any business owner looking to acquire a unique property for their business.

#### **THE AREA**

The unit is situated on the South side of Hackney Road, close to its interaction between Shoreditch High Street, Old Street and Kingsland Road. The immediate surroundings boast an array of cafes, shops, restaurants, and bars, catering to a diverse clientele from media, creative, and fashion industries. The unit is only a few minutes' walk from both Hoxton & Shoreditch High Street Overground stations and Old Street Underground Station.