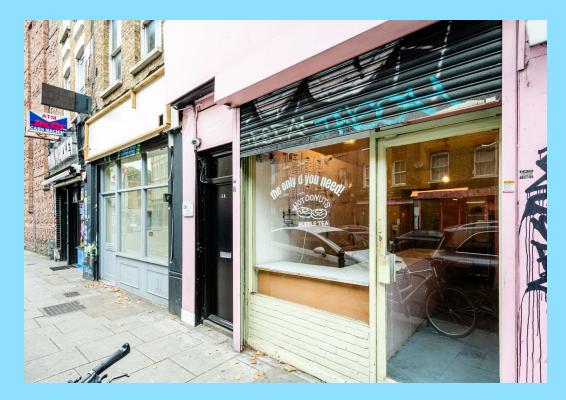

## **DESCRIPTION**

The available accommodation is a self-contained retail unit, spanning both the ground floor and basement level of a mixed-use building. With its generous ceiling height, good natural light, and secure shutters, this unit presents an ideal opportunity for any business owner looking to acquire a unique property for their business.

## **SUMMARY**

- Security Shutters
- High footfall Location
- Excellent Transport Links
- Good Ceiling Height