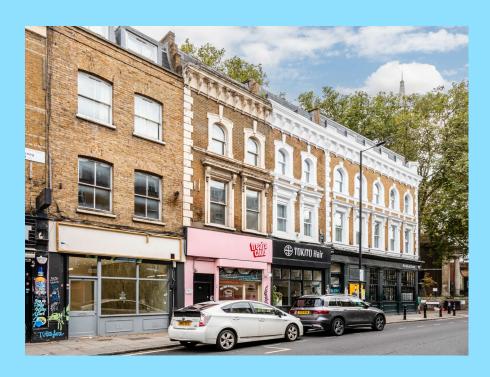

#### **THE AREA**

The unit is situated on the South side of Hackney Road, close to its interaction between Shoreditch High Street, Old Street and Kingsland Road. The immediate surroundings boast an array of cafes, shops, restaurants, and bars, catering to a diverse clientele from media, creative, and fashion industries. The unit is only a few minutes' walk from both Hoxton & Shoreditch High Street Overground stations and Old Street Underground Station.