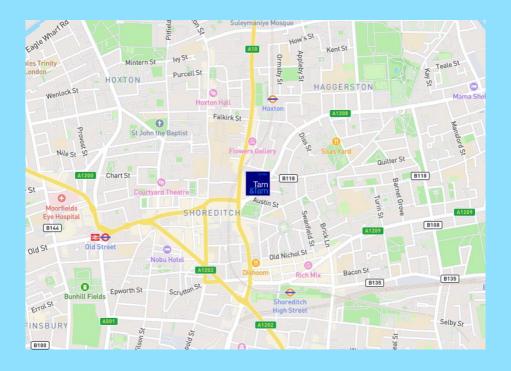

#### **THE AREA**

The unit is situated on the South side of Hackney Road, close to its interaction between Shoreditch High Street, Old Street and Kingsland Road. The immediate surroundings boast an array of cafes, shops, restaurants, and bars, catering to a diverse clientele from media, creative, and fashion industries. The unit is only a few minutes' walk from both Hoxton & Shoreditch High Street Overground stations and Old Street Underground Station.

## **TRANSPORT**

- Hoxton Station (6-minute walk) Overground Line
- Shoreditch High Street (10-minute walk) Overground Line
- Old Street Station (11-minute walk) Northern Line