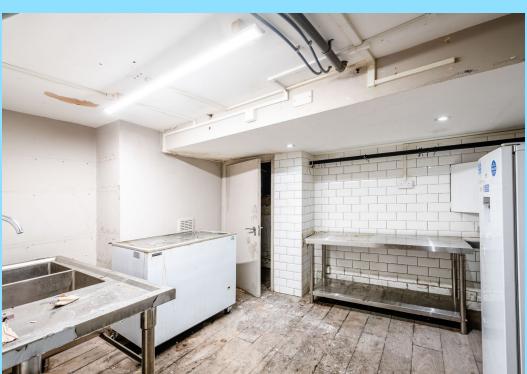

## **DESCRIPTION**

The available accommodation is a self-contained retail unit, spanning both the ground floor and basement level of a mixed-use building. With its generous ceiling height, good natural light, and secure shutters, this unit presents an ideal opportunity for any business owner looking to acquire a unique property for their business.

## **SUMMARY**

- Security Shutters
- High footfall Location
- Excellent Transport Links
- Good Ceiling Height