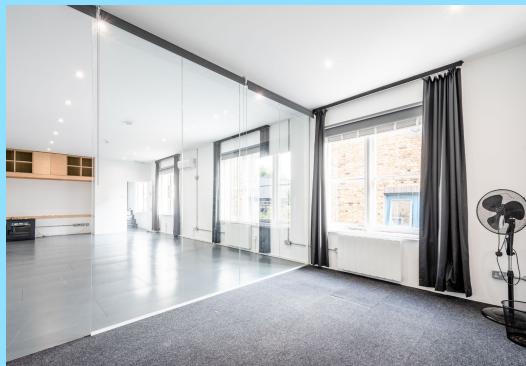

# **DESCRIPTION**

The available units are situated on the ground, first, and second floors of this mixed-use building in the heart of Hoxton/Shoreditch. The upper units offer good natural light and open-plan space, while the ground-floor unit features self-contained side street access and high ceilings. These units are ideal for creative businesses looking for a space in the Shoreditch and Hoxton area.

# **SUMMARY**

- Excellent Natural Light
- · Good Ceiling Height
- Shared W/C Facilities
- Kitchen
- A/C
- Meeting Room
- Fibre Connection