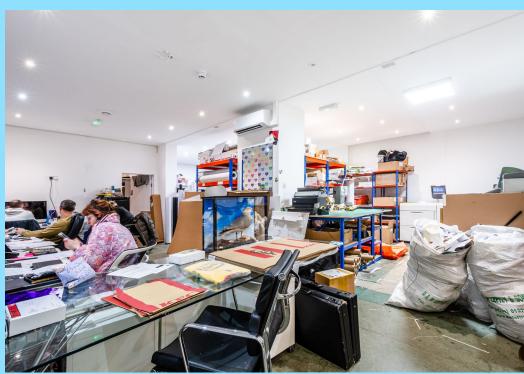

# **DESCRIPTION**

The available units are situated on the ground, first, and second floors of this mixed-use building in the heart of Hoxton/Shoreditch. The upper units offer good natural light and open-plan space, while the ground-floor unit features self-contained side street access and high ceilings. These units are ideal for creative businesses looking for a space in the Shoreditch and Hoxton area.

# **SUMMARY**

- Excellent Natural Light
- · Good Ceiling Height
- Shared W/C Facilities
- Kitchen
- A/C
- Meeting Room
- Fibre Connection