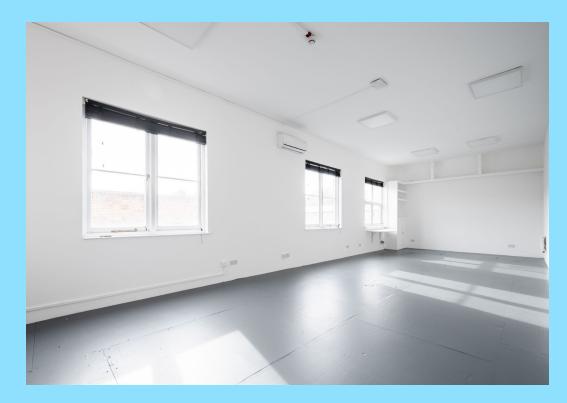

# **DESCRIPTION**

The available units are situated on the ground, first, and second floors of this mixed-use building in the heart of Hoxton/Shoreditch. The upper units offer good natural light and open-plan space, while the ground-floor unit features self-contained side street access and high ceilings. These units are ideal for creative businesses looking for a space in the Shoreditch and Hoxton area.

# **SUMMARY**

- Excellent Natural Light
- · Good Ceiling Height
- Shared W/C Facilities
- Kitchen
- A/C
- Meeting Room
- Fibre Connection