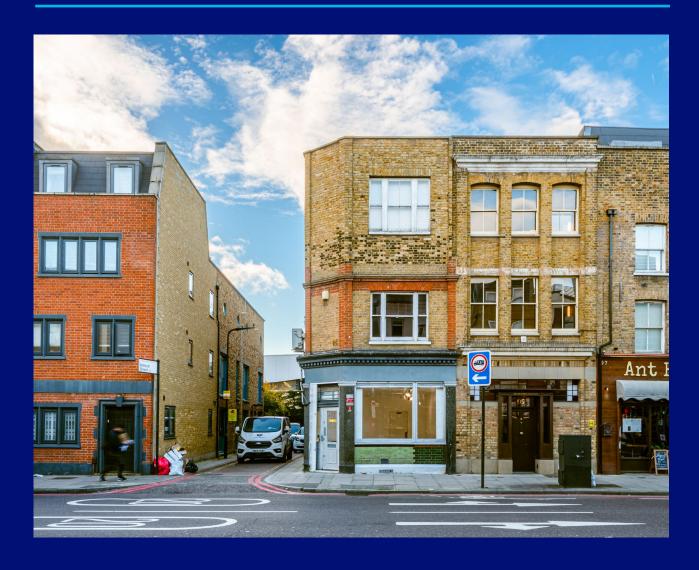

# Tarn &Tarn

93 KINGSLAND ROAD HOXTON E28AG

OFFICES/STUDIOS
TO RENT IN THE
HEART OF HOXTON
567 – 2,266FT<sup>2</sup>

# **THE AREA**

The property is located on the corner of Retford Street and Kingsland Road in Shoreditch, close to the junction with Falkirk Street and Cremer Street. It is in a lively and bustling area, just moments away from the vibrant heart of Shoreditch. There are numerous local restaurants, bars, cafes, and shops in the vicinity, providing excellent amenities. The unit also benefits from excellent connectivity, with Hoxton & Shoreditch High Street Overground stations just a short walk away. Additionally, Old Street Underground station is within walking distance.