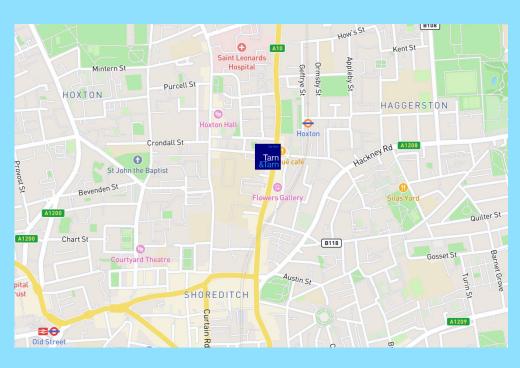

# **THE AREA**

The property is located on the corner of Retford Street and Kingsland Road in Shoreditch, close to the junction with Falkirk Street and Cremer Street. It is in a lively and bustling area, just moments away from the vibrant heart of Shoreditch. There are numerous local restaurants, bars, cafes, and shops in the vicinity, providing excellent amenities. The unit also benefits from excellent connectivity, with Hoxton & Shoreditch High Street Overground stations just a short walk away. Additionally, Old Street Underground station is within walking distance.

# **TRANSPORT**

- Hoxton (2-minute walk) Overground Line
- Shoreditch High Street (11-minute walk) Overground Line
- Old Street (17-minute walk) Northern Line and National Rail Services