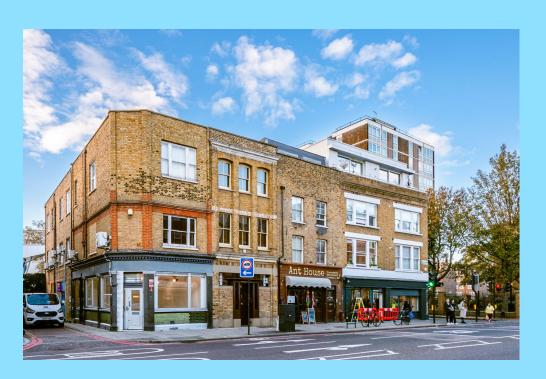

# **DESCRIPTION**

The available units are situated on the ground, first, and second floors of this mixed-use building in the heart of Hoxton/Shoreditch. The upper units offer good natural light and open-plan space, while the ground-floor unit features self-contained side street access and high ceilings. These units are ideal for creative businesses looking for a space in the Shoreditch and Hoxton area.

# **THE AREA**

The property is located on the corner of Retford Street and Kingsland Road in Shoreditch, close to the junction with Falkirk Street and Cremer Street. It is in a lively and bustling area, just moments away from the vibrant heart of Shoreditch. There are numerous local restaurants, bars, cafes, and shops in the vicinity, providing excellent amenities. The unit also benefits from excellent connectivity, with Hoxton & Shoreditch High Street Overground stations just a short walk away. Additionally, Old Street Underground station is within walking distance.