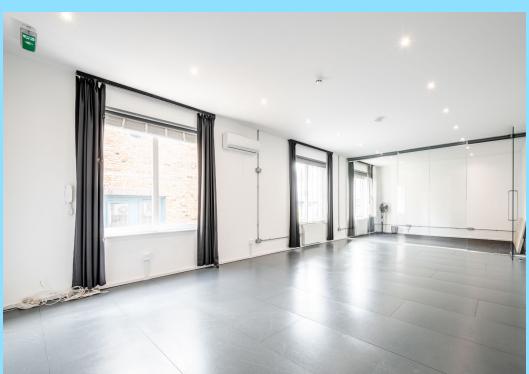

# **DESCRIPTION**

The available units are situated on the ground, first, and second floors of this mixed-use building in the heart of Hoxton/Shoreditch. The upper units offer good natural light and open-plan space, while the ground-floor unit features self-contained side street access and high ceilings. These units are ideal for creative businesses looking for a space in the Shoreditch and Hoxton area.

# **SUMMARY**

- Excellent Natural Light
- · Good Ceiling Height
- Shared W/C Facilities
- Kitchen
- A/C
- Meeting Room
- Fibre Connection