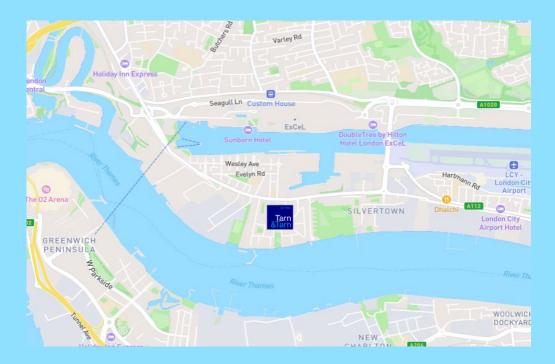

# **LOCATION**

#### **THE AREA**

Enjoy excellent access to central London via the Underground, DLR, and Crossrail. From West Silvertown Station, it's just a 12-minute ride to Canary Wharf and 20 minutes to The City via DLR. Pontoon Dock DLR Station is only 0.2 miles away, a quick 5-minute walk, providing fast access to London City Airport in just 4 minutes. You'll also be close to some of London's top leisure destinations and amenities, including the O2 Arena, ExCel London, Thames Barrier, University of East London, University of Greenwich, and many more. Additionally, a new tunnel directly linking this area to Greenwich Peninsula is currently in development and expected to be completed by 2025.

#### **TRANSPORT**

- Pontoon Dock (5-minute walk) DLR Line
- West Silvertown (10-minute walk) DLR Line
- Custom House (23-minute walk) DLR & Elizabeth Line