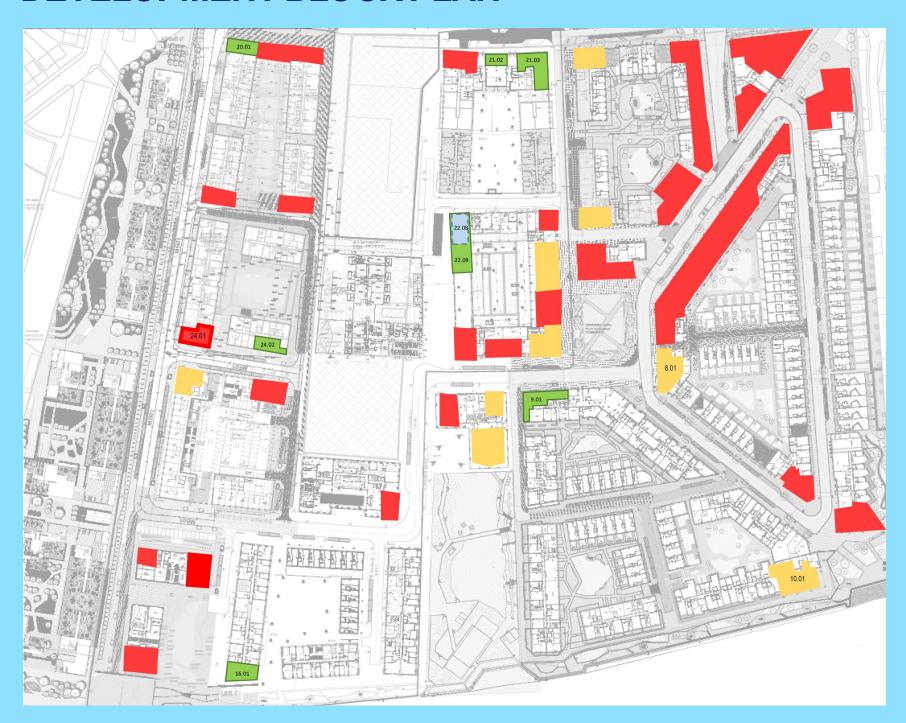

# **DEVELOPMENT BLOCK PLAN**

# **ACCOMMODATION**

| UNIT NUMBER | SQFT  | RENT (£ PSF) | SERVICE CHARGE (£PSF) | BUSINESS RATES | AVAILABILITY |
|-------------|-------|--------------|-----------------------|----------------|--------------|
| 9.01        | 3,509 | £23.00       | £3.50                 | TBA            | AVAILABLE    |
| 22.08       | 1,652 | £23.00       | £3.50                 | TBA            | AVAILABLE    |
| 16.01       | 2,722 | £23.00       | £3.50                 | TBA            | AVAILABLE    |
| 21.02       | 1,652 | £23.00       | £3.50                 | TBA            | AVAILABLE    |
| 21.03       | 3,336 | £23.00       | £3.50                 | TBA            | AVAILABLE    |
| 22.09       | 3,561 | £23.00       | £3.50                 | TBA            | AVAILABLE    |
| 20.01       | 2,470 | £23.00       | £3.50                 | TBA            | AVAILABLE    |
| 24.02       | 1,173 | £23.00       | £3.50                 | TBA            | AVAILABLE    |