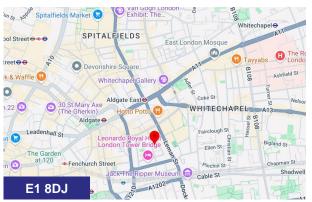

# Location

St. Mark Street is conveniently situated near Tower Hill (District and Circle Lines), Aldgate East, and Aldgate underground stations, providing easy connections across London. Whitechapel (Elizabeth Line, Overground, District and Hammersmith & City Line) and Liverpool Street Station are also within walking distance, offering seamless access to the city and major airports. The area boasts a vibrant mix of local amenities, with Brick Lane and Spitalfields Market just a short stroll away, where you'll find boutique shops, art galleries, cafes, bars, and an eclectic array of restaurants.