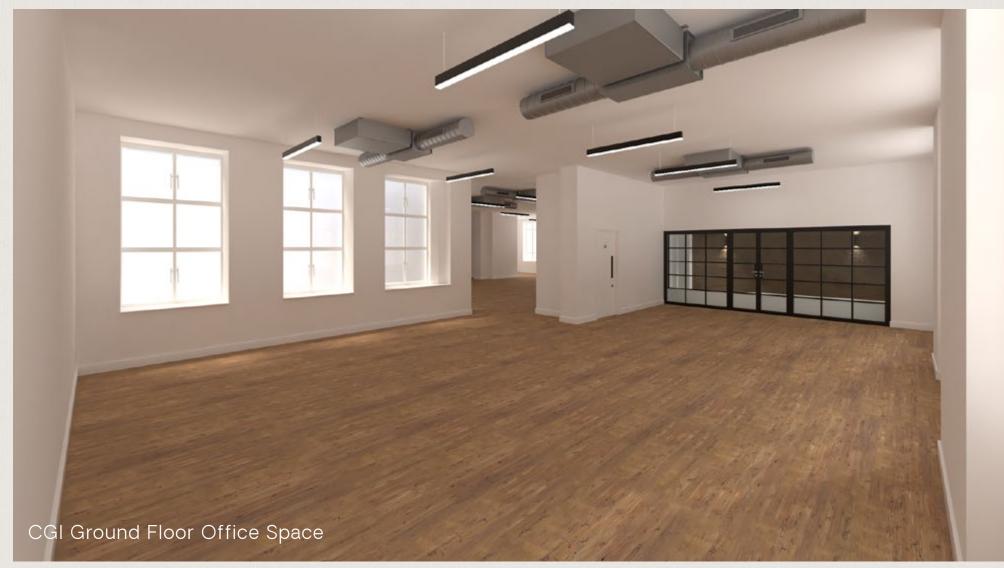

## GROUND FLOOR

3,218 SQ FT / 299 SQ M

### **KEY FEATURES**

Own Front Door

Exposed

Cooling System

Great Natural Light

tural Reception
Area

Guest & Accessible WCs

Accessible Lift

Both floors benefit from extensive window frontages on multiple elevations and will create an impressive, light, bright working environment across all areas. The lower ground floor also benefits from multiple skylights that flood natural light into the premises.