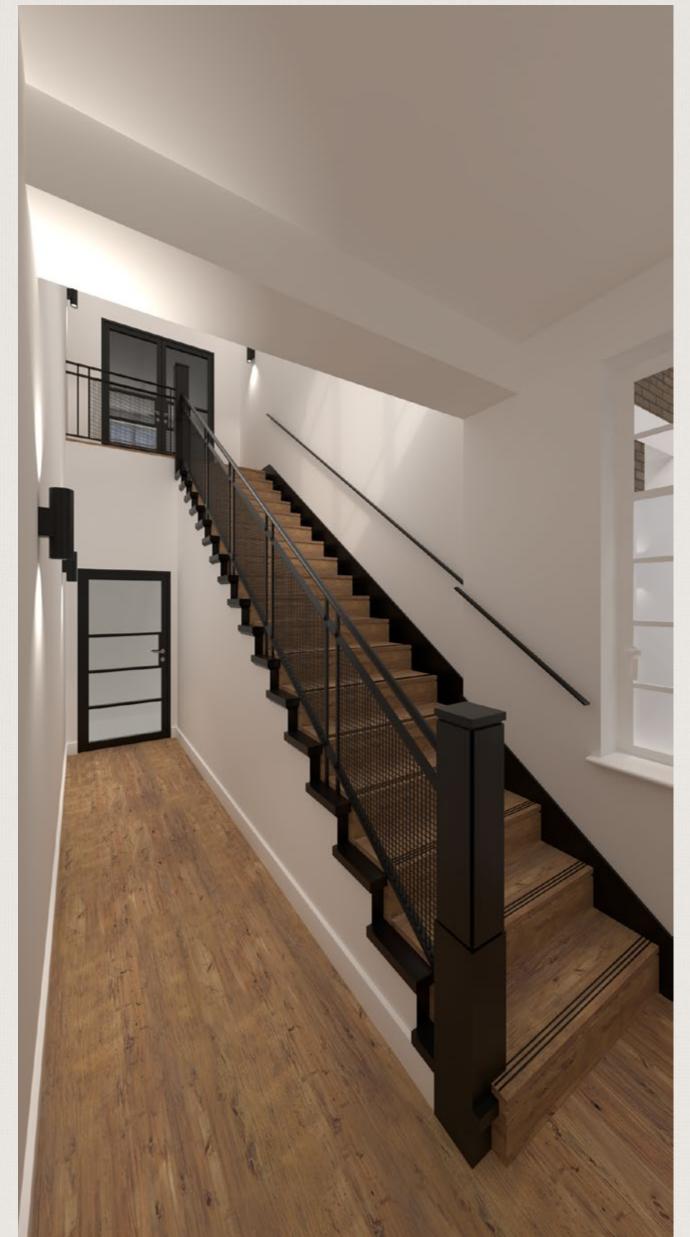

# UNLIMITED POTENTIAL IN WC1

Don't limit the potential of your premises when unlimited potential is available. 22 Upper Woburn Place is a newly refurbished, Cat A finished office allowing tenants the opportunity to create a bespoke, fully self-contained commercial premises. The property will provide 7,000 sq ft over ground and lower ground floors, along with 3 parking spaces and additional storage.

Both floors benefit from extensive window frontages on multiple elevations and will create an impressive, light, bright working environment across all areas. The lower ground floor also benefits from multiple skylights that flood natural light into the premises.

The premises is fully DDA compliant with an accessible lift between floors, plus fully accessible WCs and showers across both levels.