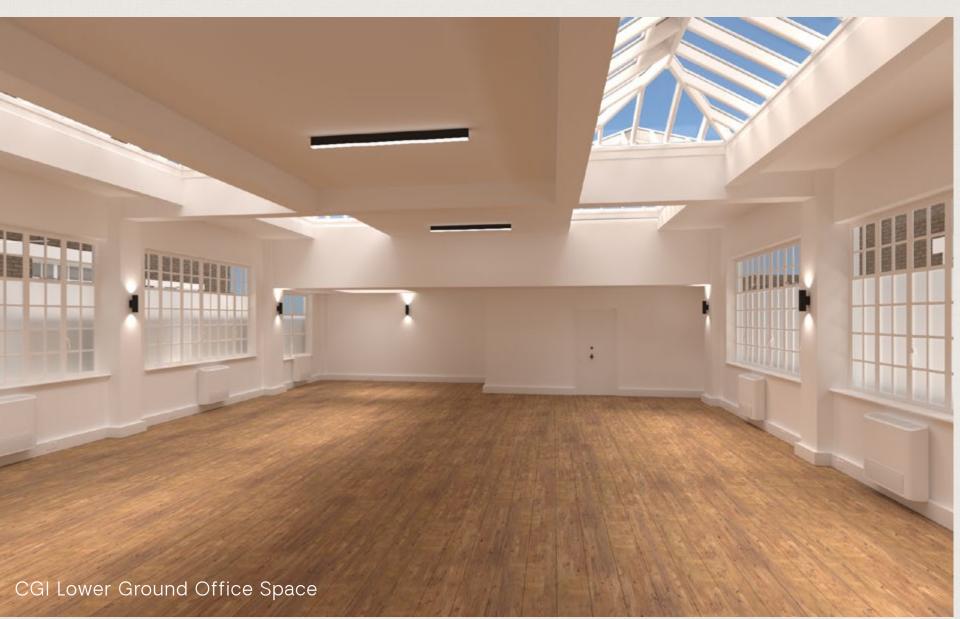

### LOWER GROUND

### FLOOR

3,780 SQ FT / 351 SQ M

### **KEY FEATURES**

Showers

Frontages

Multiple Sky Lights

\*Not to scale, indicative only

Both floors benefit from extensive window frontages on multiple elevations and will create an impressive, light, bright working environment across all areas. The lower ground floor also benefits from multiple skylights that flood natural light into the premises.