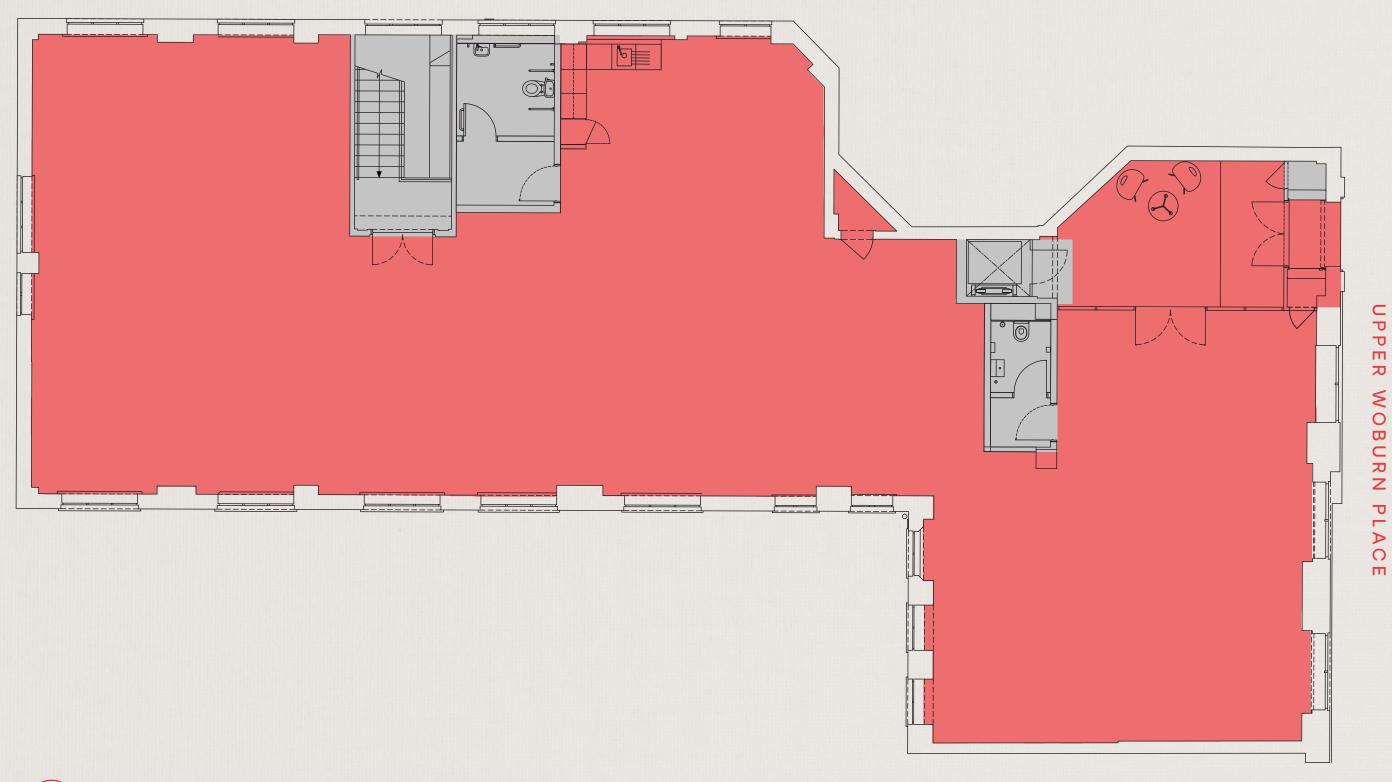

## GROUND FLOOR

3,218 SQ FT / 299 SQ M

### **KEY FEATURES**

Own Front Door

Exposed

Cooling System

Great Natural Light

tural Reception
Area

Guest & Accessible WCs

Accessible Lift

\*Not to scale, indicative only