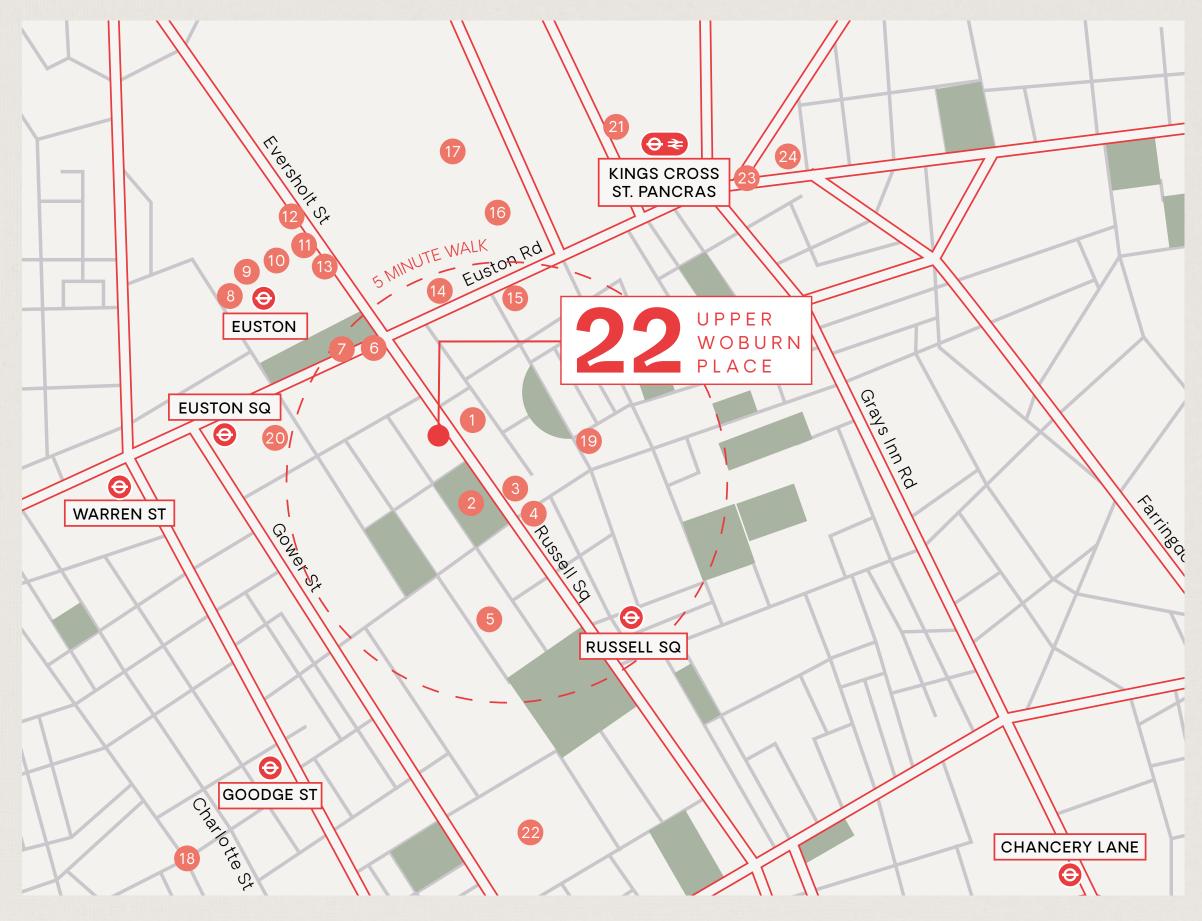

### **WALKING TIMES**

| Euston Station →<br>Euston Square Station →<br>King's Cross & St Pancras Stations → | 5 Mins<br>6 Mins<br>10 Mins |
|-------------------------------------------------------------------------------------|-----------------------------|
|-------------------------------------------------------------------------------------|-----------------------------|

### **LOCAL OCCUPIERS**

- 1. Caffe Nero
- 2. Tavistock Square Gardens 🖇 10. Nandos 🝴
- 3. Starbucks
- 4. Pret a Manger 💻 🝴
- 5. Bloomsbury Lanes 🦻
- 6. Prezzo 👭
- 7. Barrys Bootcamp 🖇
- 8. Tortilla 👭

- 9. Itsu 👭
- 11. M&S Simply Food #
- 12. Pizza Pilgrim 🝴
- 13. Gails 💻
- 14. GA KX # Y
- 15. Pizza Express ¶
- 16. Alan Turing Institute 🛖 24. Camino 👖

- 17. The British Library 🦻
- 18. Goodge Place Market #
- 19. Choppalunna 🛚 🝸
- 20. Wellcome Trust 🐶
- 21. Francis Crick Institute 🛖
- 22. The British Museum 🦻
- 23. Five Guys ¶

### **KEY**

- Occupiers
- Shopping
- Coffee
- **#** Eat
- **T** Drink
- Culture
- Wellness