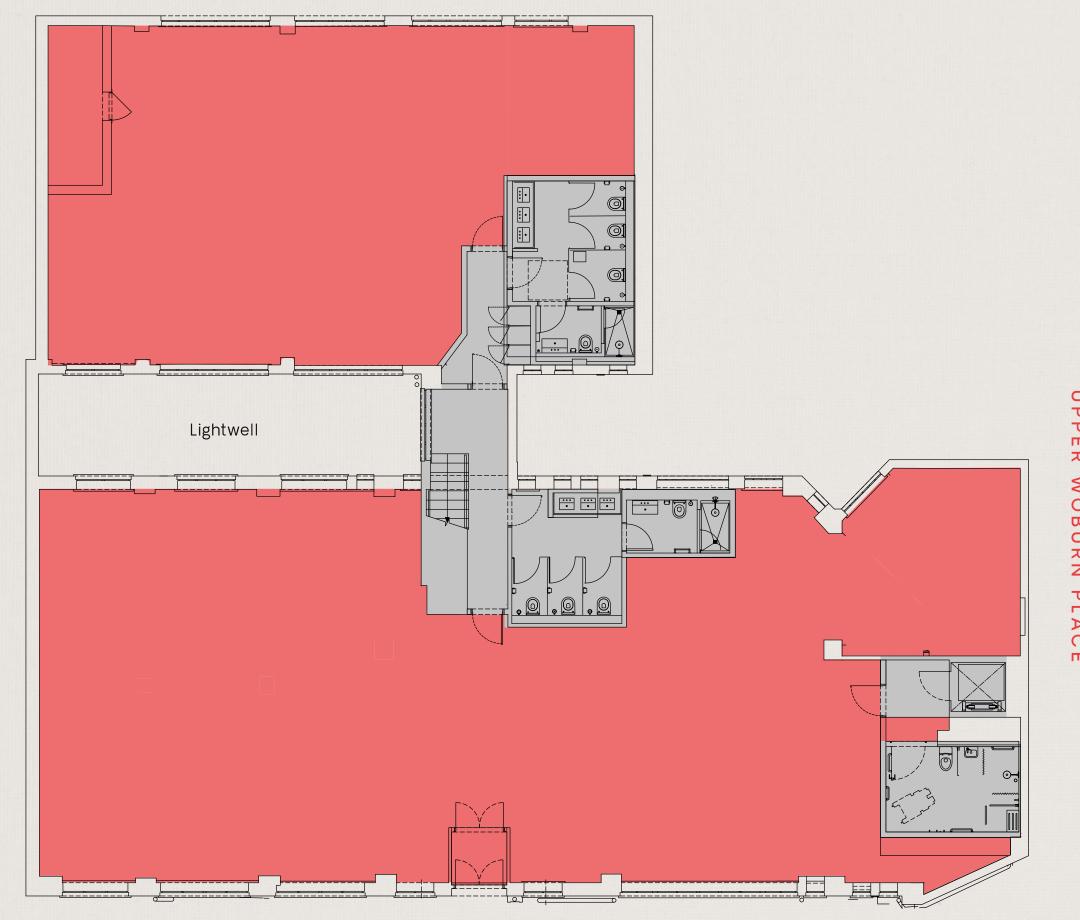

### LOWER GROUND

### FLOOR

3,780 SQ FT / 351 SQ M

### **KEY FEATURES**

Showers

Frontages

Multiple Sky Lights

\*Not to scale, indicative only

\*Not to scale, indicative only