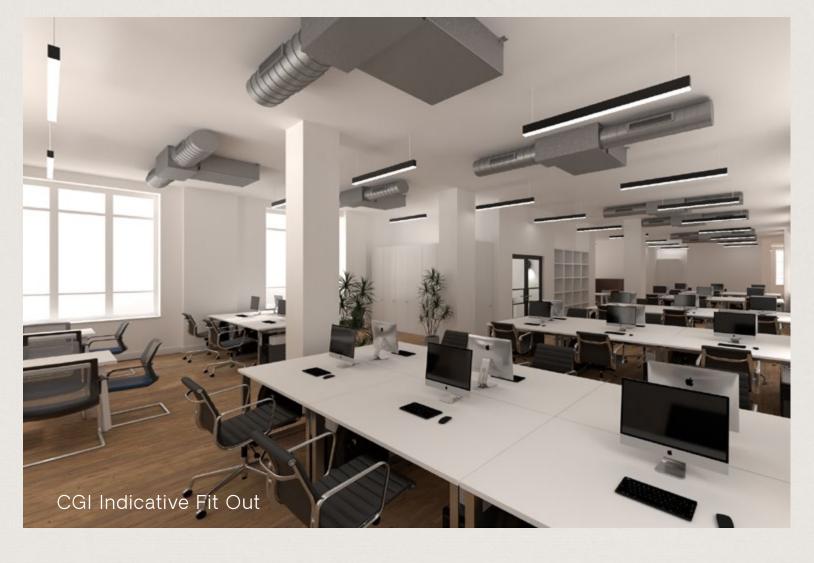

# UNLIMITED POTENTIAL IN WC1

Don't limit the potential of your premises when unlimited potential is available. 22 Upper Woburn Place is a newly refurbished, Cat A finished office allowing tenants the opportunity to create a bespoke, fully self-contained commercial premises. The property will provide 7,000 sq ft over ground and lower ground floors, along with 3 parking spaces and additional storage.

Both floors benefit from extensive window frontages on multiple elevations and will create an impressive, light, bright working environment across all areas. The lower ground floor also benefits from multiple skylights that flood natural light into the premises.

### **HIGHLIGHTS**

EPC - B

Accessibility Lift between Floors

Natural Ventilation

Raised Floor System

Cat 6 Cabling

WCs / Shower

Rooms

Air Source Heat Pump Comfort Cooling

Tea Points

Three Parking

Spaces

LED Lighting

22 UPPER WOBURN PLACE