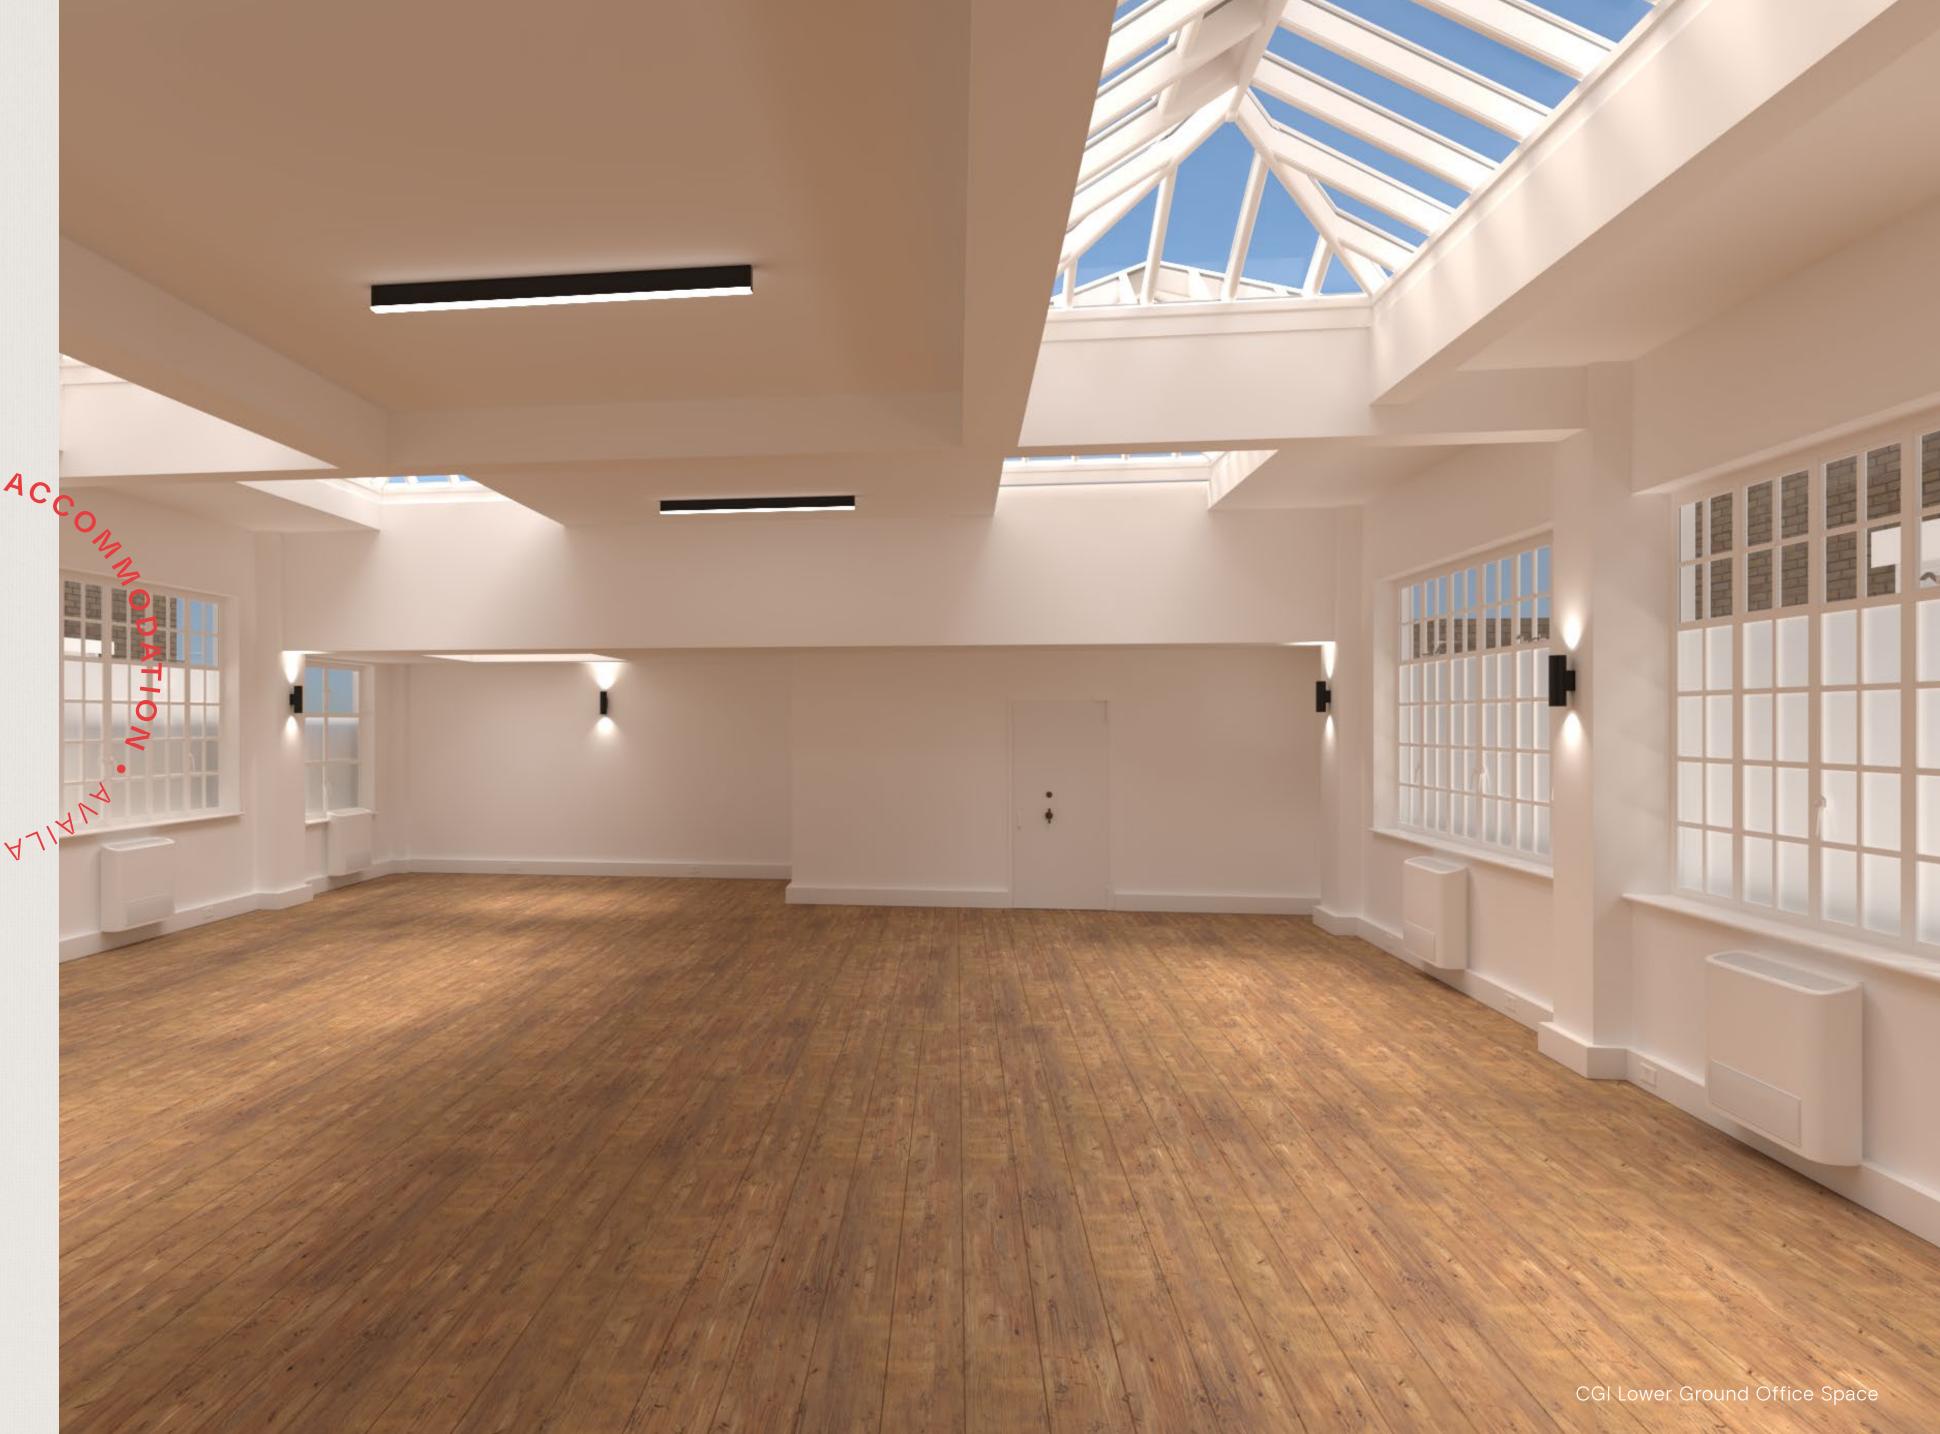

### LOWER GROUND

### FLOOR

3,780 SQ FT / 351 SQ M

### **KEY FEATURES**

Showers

Frontages

Multiple Sky Lights

\*Not to scale, indicative only

Both floors benefit from extensive window frontages on multiple elevations and will create an impressive, light, bright working environment across all areas. The lower ground floor also benefits from multiple skylights that flood natural light into the premises.