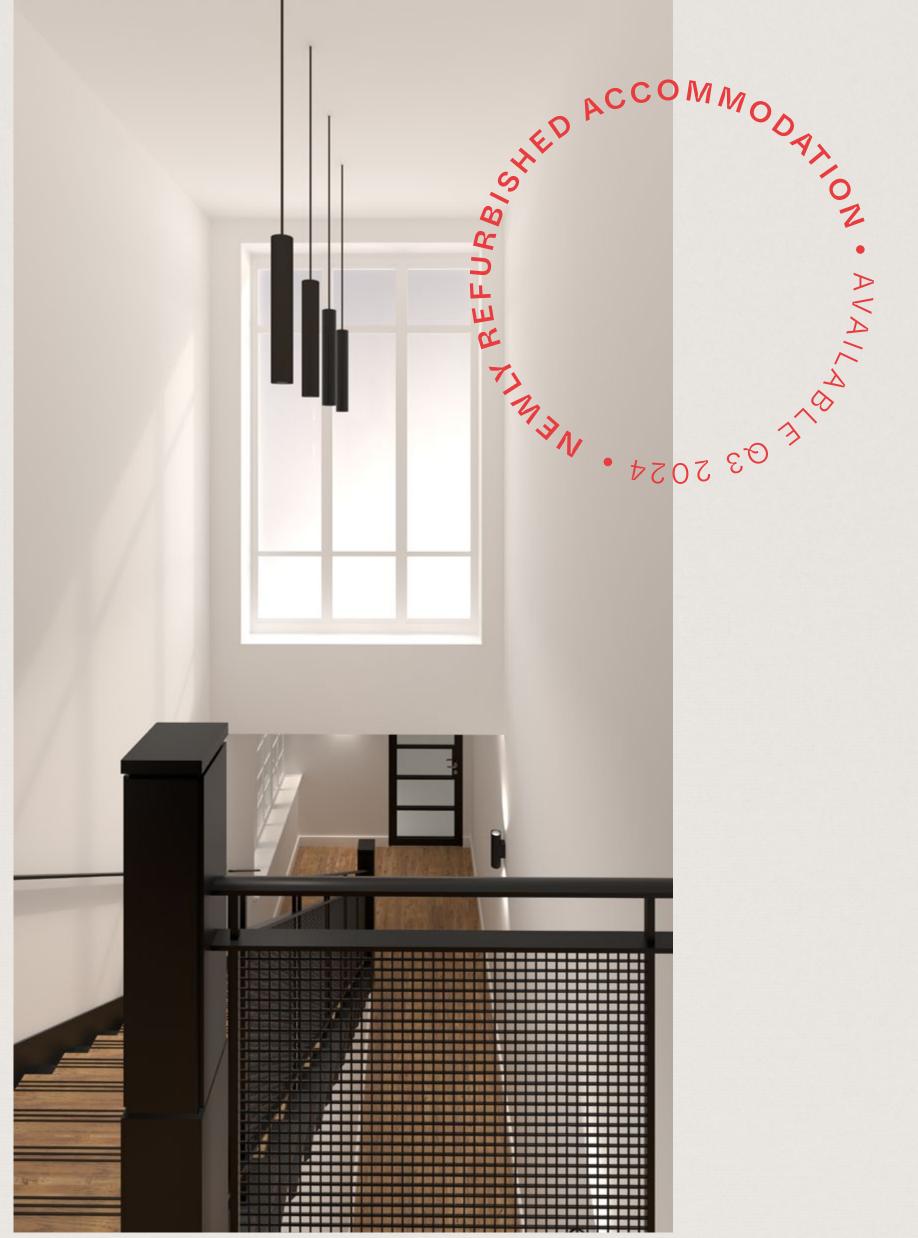

# UNLIMITED POTENTIAL IN WC1

Don't limit the potential of your premises when unlimited potential is available. 22 Upper Woburn Place is a newly refurbished, Cat A finished office allowing tenants the opportunity to create a bespoke, fully self-contained commercial premises. The property will provide 7,000 sq ft over ground and lower ground floors, along with 3 parking spaces and additional storage.

Both floors benefit from extensive window frontages on multiple elevations and will create an impressive, light, bright working environment across all areas. The lower ground floor also benefits from multiple skylights that flood natural light into the premises.