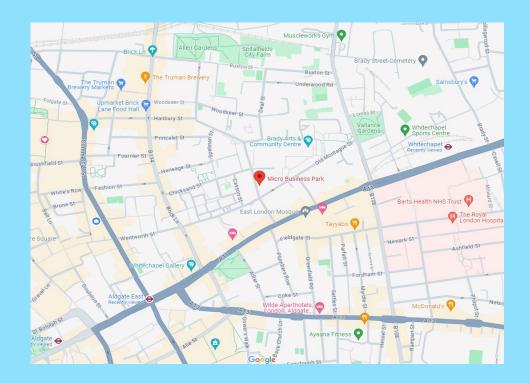

# LOCATION **THE AREA**

The property is located on the corner of Greatorex Street and Old Montague Street in Whitechapel, a mixed commercial and residential area to the north of Whitechapel Road. Whitechapel and Aldgate East Underground stations and only a short walk away from the property as well as Liverpool Street and Shoreditch High Street stations.

# **TRANSPORT**

- Aldgate East (7-minute walk) Hammersmith & City, District
- Whitechapel (9-minute walk) Hammersmith & City, District Line, **Overground Line**, Elizabeth Line
- - Aldgate (14-minute walk) Circle, Metropolitan