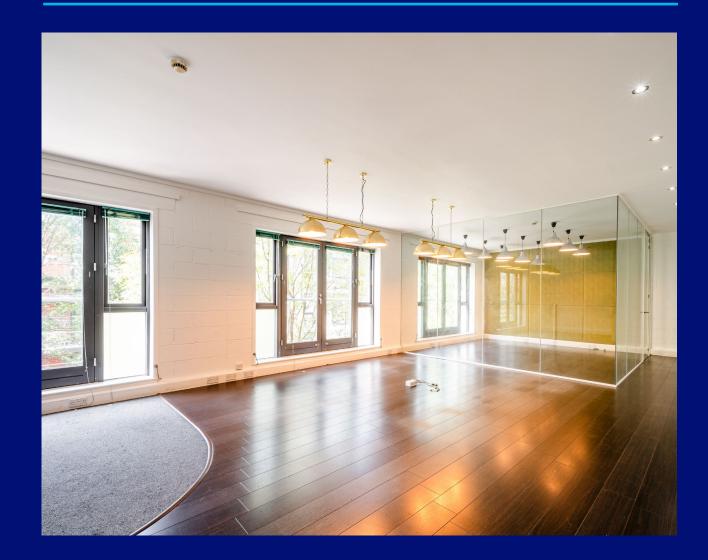

# DESCRIPTION

The premises are located on the second floor within the well-maintained Micro Business Office Park building. The available accommodation features an open-plan space with a glasspartitioned meeting room, excellent natural light, lift access, and a kitchen. There is also the option to have an allocated parking space, available by separate arrangement, making it an ideal choice for any office users seeking a space in the East London area.

# SUMMARY

- Meeting Room
- Alarm
- CCTV
- Kitchen
- WC/Shower
- Entry Phone System
- Parking Space by separate arrangement