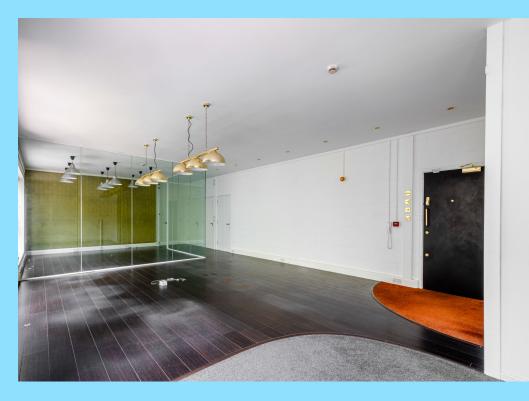

# DESCRIPTION

The premises are located on the second floor within the well-maintained Micro Business Office Park building. The available accommodation features an open-plan space with a glasspartitioned meeting room, excellent natural light, lift access, and a kitchen. There is also the option to have an allocated parking space, available by separate arrangement, making it an ideal choice for any office users seeking a space in the East London area.

# SUMMARY

- Meeting Room
- Alarm
- CCTV
- Kitchen
- WC/Shower
- Entry Phone System
- Parking Space by separate arrangement