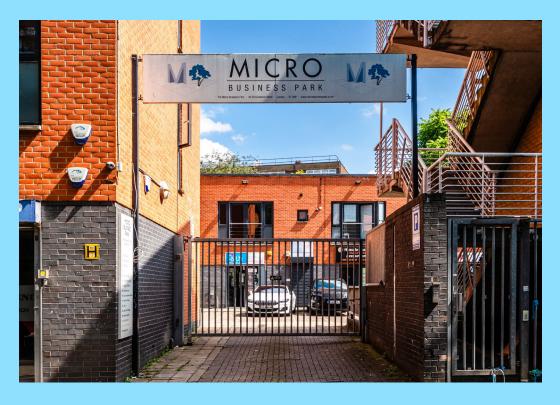

# DESCRIPTION

The premises are located on the second floor within the well-maintained Micro Business Office Park building. The available accommodation features an open-plan space with a glasspartitioned meeting room, excellent natural light, lift access, and a kitchen. There is also the option to have an allocated parking space, available by separate arrangement, making it an ideal choice for any office users seeking a space in the East London area.

# SUMMARY

- Meeting Room
- Alarm
- CCTV
- Kitchen
- WC/Shower
- Entry Phone System
- Parking Space by separate arrangement