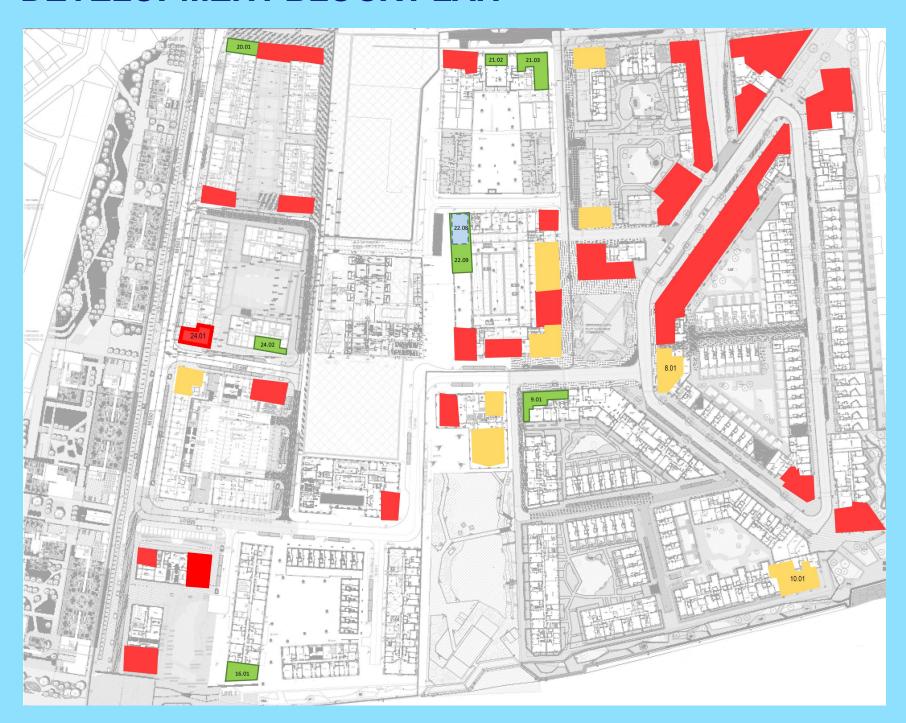

# **DEVELOPMENT BLOCK PLAN**

### **ACCOMMODATION**

| UNIT NUMBER | SQFT  | RENT (£ PSF) | SERVICE CHARGE (£ PSF) | BUSINESS RATES | AVAILABILITY |
|-------------|-------|--------------|------------------------|----------------|--------------|
| 9.01        | 3,509 | £23.00       | £3.50                  | TBA            | AVAILABLE    |
| 22.08       | 1,652 | £23.00       | £3.50                  | TBA            | AVAILABLE    |
| 16.01       | 2,722 | £23.00       | £3.50                  | TBA            | AVAILABLE    |
| 21.03       | 3,336 | £23.00       | £3.50                  | TBA            | AVAILABLE    |
| 22.09       | 3,561 | £23.00       | £3.50                  | TBA            | AVAILABLE    |
| 20.01a      | 3,164 | £23.00       | £3.50                  | TBA            | AVAILABLE    |